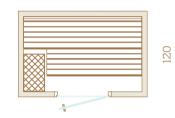

### GLASS

All glass walls and doors are made from tempered 8 mm glass. Clear, bronze or grey colours are available. We suggest a clear glass, as this best compliments the design of the sauna.

150

120

Recommended for 2/3 people

### Recommended for 2 people

ASPEN

ALDER

THERMO-ASPEN

-ihradia-

A spectacular sauna with bold looks where your body is warmed by infrared technology and your eyes are pampered by the contemporary design.

One glance at Irradia reveals the discrete harmony of wood and glass. By skilfully combining those two materials, we achieved a semi-transparent front, which is both revealing and concealing.