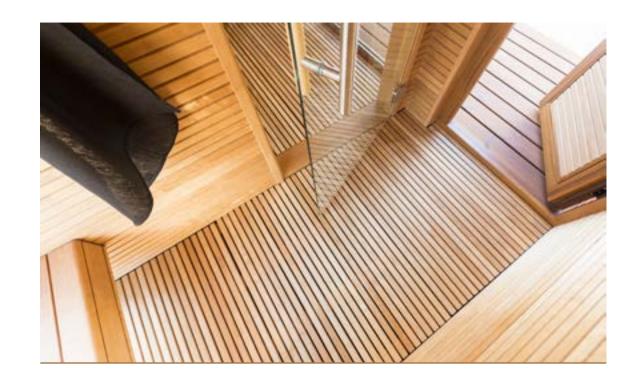

### **FLOOR**

The floor is expressly designed to match the overall style. Its grids are solid, durable and come with rubber strips, which prevent the floor from being slippery and the wood from being in direct contact with humidity.