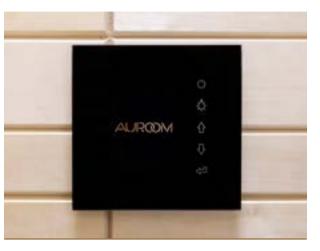

# **CONTROL UNIT IMPERA**

This premium modern touch-screen control unit makes it easy to set the temperature, lighting and more.