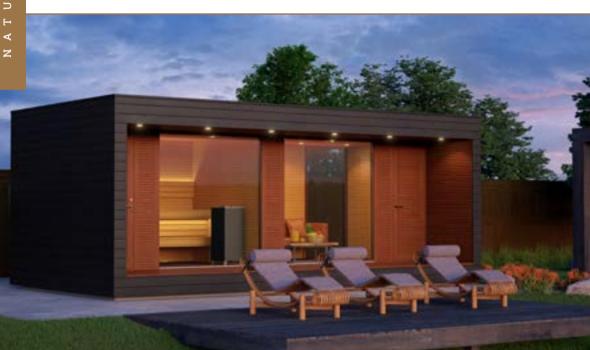

#### GLASS

The glass walls and door are made from tempered 8 mm glass, colour: clear.

⊳

The Auroom outdoor sauna is an oasis of calm in an untamed environment. Impeccable design and remedial properties chime with the beauty of nature – what else could one wish for?

This is Natura, a sauna that softly embraces and cherishes its visitors. A perfect place to wholeheartedly enjoy the healing sauna, surrounded by luxurious ambiance.

The exquisite deep brown of the terrace charms with its refined elegance outside while the warm colour of the heat-treated aspen coddles you inside.

The large front window opens to an enjoyable view of the outdoors. Moreover, on the terrace, one can experience the surrounding nature without filter – see its beauty, feel its breath, winds and scents.