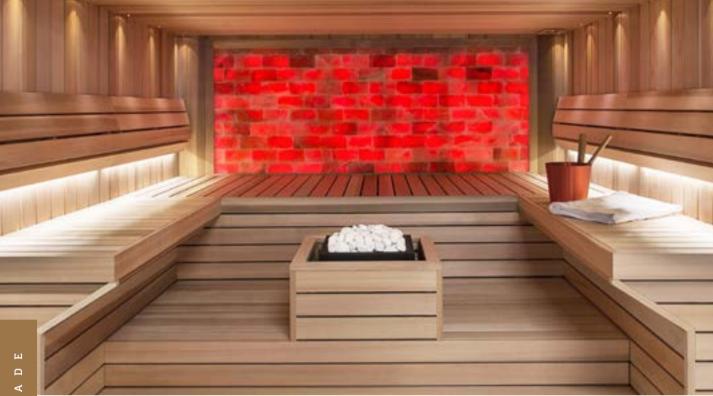

rebirth

Lumina is a sauna that was born to be sensual and harmonious, a place where all of its features live together.

Lumina's name perfectly describes its ability to illuminate, brighten and revitalise your senses. This model has all the necessary features to give you a full regenerating and relaxing experience.

80

Lumina's sophisticated design is combined with the highest simplicity and practicality. Its unique bi-colour walls and the exquisite interior design immerse you in a luxury, yet cosy, and harmonious atmosphere.

All the components of Lumina harmonise: the door, the lamp, the towel holder. The lighting is smooth and homogenous and creates a sensation of tranquillity inside the sauna.