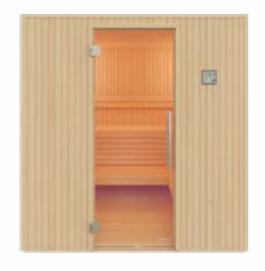

### GLASS

All glass walls and doors are made from tempered 8 mm glass. Clear, bronze or grey colours are available. We suggest a clear glass, as this best compliments the design of the sauna.

4

≻

Familia is a classic sauna with vertical wall panels, a beautifully crafted wooden front and a glass door.

The design features narrow and sharp-edged wall profiles that give this otherwise traditional sauna a modern and intriguingly fresh look. It'll fit perfectly anywhere – be it a home, gym, hotel room or some other place.

This sauna is universal and unpretentious; the perfect place to rest. The minimalist style, cozy, dim lighting and closed front induce a genuinely reassuring atmosphere inside.

This is Familia, familiar and true like an old friend. A simple sauna meant for safe and calm recreation.