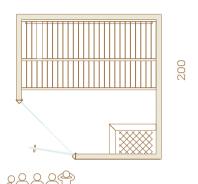

250

2)2) 2)2)000

Recommended

for 5/6 people

## Recommended

for 4/5 people

Recommended for 3/4 people

000