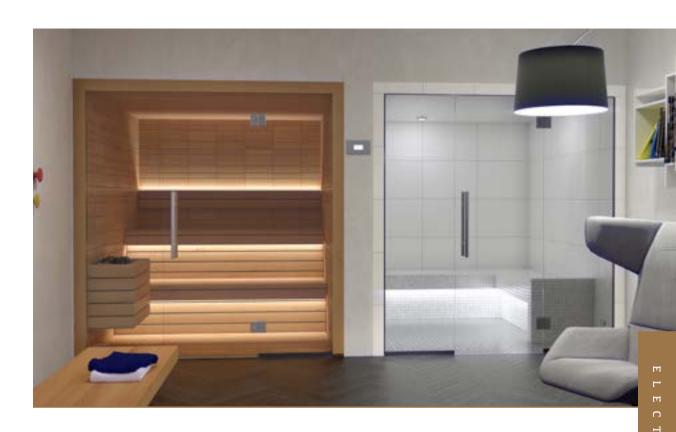

Unique Electa seduces everyone with its clean and clear looks, and delivers the perfect amount of charming sophistication at the same time.

Electa is not a stray name but sums up the emotions that will surface in a person relaxing in this exclusive sauna. It is a place where one can easily feel as though they have been elected for something important in life.

37

Clean and Nordic looking Electa belongs to the elite. A design in which short wall elements of differing widths cast playful shadows to create a characteristic kinetic illusion. It forms an elegant pattern that is neither vivid nor aggressive.

Perfectly dimmed lighting makes it comfortable, and the full glass front promotes spaciousness. It is a sauna in which the eyes can rest, the soul is pleased and the mood is lifted.

|                                                                                                                |                        | -     |
|----------------------------------------------------------------------------------------------------------------|------------------------|-------|
|                                                                                                                |                        | -     |
|                                                                                                                |                        |       |
|                                                                                                                |                        | -     |
|                                                                                                                |                        |       |
|                                                                                                                |                        |       |
|                                                                                                                |                        |       |
|                                                                                                                |                        |       |
|                                                                                                                |                        |       |
|                                                                                                                |                        |       |
|                                                                                                                |                        | -     |
|                                                                                                                |                        | -     |
|                                                                                                                | a second second second |       |
|                                                                                                                |                        |       |
|                                                                                                                |                        | Press |
|                                                                                                                |                        | -     |
|                                                                                                                |                        | -     |
|                                                                                                                |                        |       |
| the second s |                        | 1     |
|                                                                                                                |                        |       |
|                                                                                                                |                        |       |