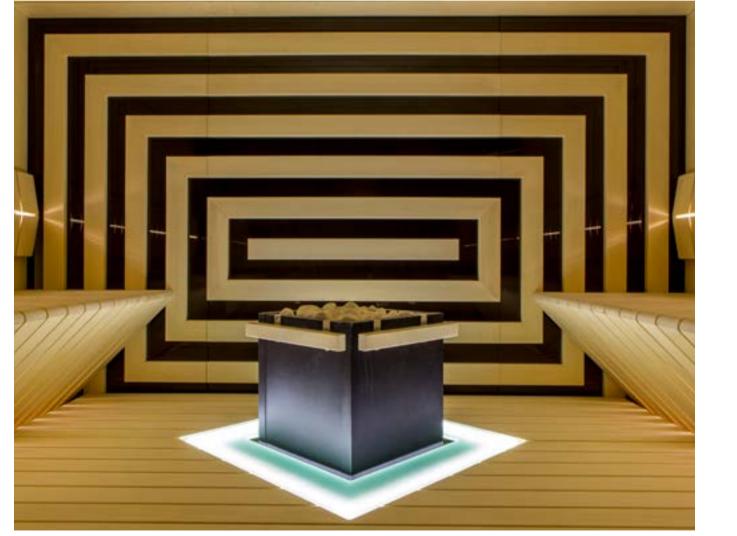

# TAILOR-MADE-

At Auroom, we are able to offer exquisite tailor-made options, be it a sauna for private or public purposes. Using the latest technologies, our capable designers, technologists and craftsmen are happy to master even the most sophisticated projects. Tailor-made saunas and special solutions are our strengths.

# We know wood and its properties. We know how to plane, glue, bend and paint it - whatever is needed to serve great designs.

A large range of profiles is available directly from our factories. In addition to the local Nordic wood species, we process many other types of timber to offer a wider selection of sizes, colours and patterns.

Auroom saunas are made of the finest wood available and our thermo-treatment facilities raise its qualities to an even higher level. As well as the practical value, the heat-treatment offers great visual effects: the charming brownish colour can be lighter or darker depending on the wood type and heating procedure. There is also brushing, a finish that beautifully highlights the texture of the wood.

The use of painted wood creates another range of options for designing a sauna room. In Nordic countries, the combination of pure black and white colours is increasingly popular; however, there are alternative tones available to let your fantasy take flight.