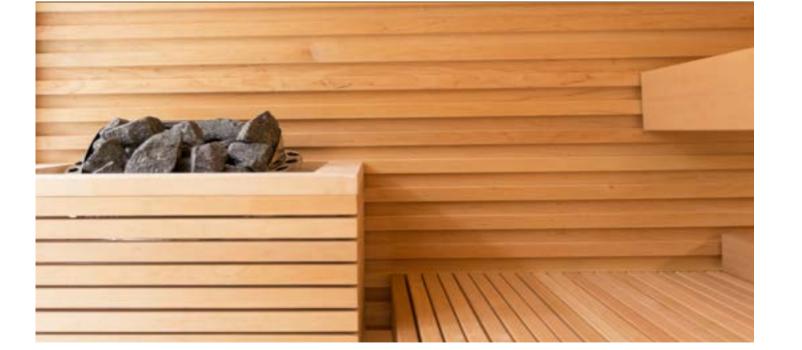

### **HEATER GUARD STONE**

The luxurious dark grey stone board creates a unique atmosphere; a stylish setting from the heater up to the ceiling.

### **FLOOR**

The floor is expressly designed to match the overall style. Its grids are solid, durable and come with rubber strips, which prevent the floor from being slippery and the wood from being in direct contact with humidity.