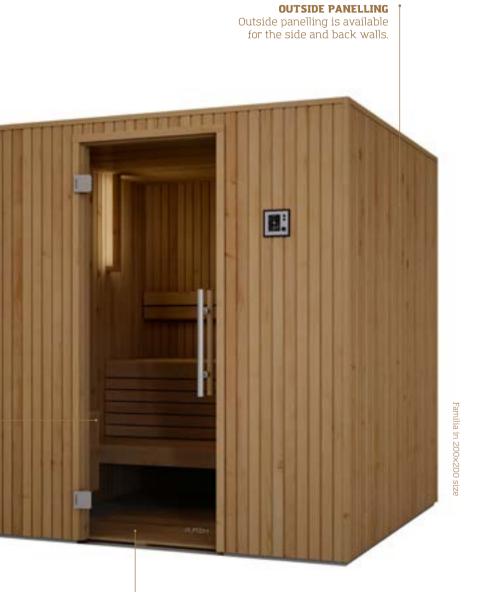

### OUTSIDE PANELLING

Outside panelling is available for the side and back walls.

### GLASS

All glass walls and doors are made from tempered 8 mm glass. Clear, bronze or grey colours are available. We suggest a clear glass, as this best compliments the design of the sauna.

4

≻

Familia is a classic sauna with vertical wall panels, a beautifully crafted wooden front and a glass door.

The design features narrow and sharp-edged wall profiles that give this otherwise traditional sauna a modern and intriguingly fresh look. It'll fit perfectly anywhere – be it a home, gym, hotel room or some other place.

This sauna is universal and unpretentious; the perfect place to rest. The minimalist style, cozy, dim lighting and closed front induce a genuinely reassuring atmosphere inside.

This is Familia, familiar and true like an old friend. A simple sauna meant for safe and calm recreation.