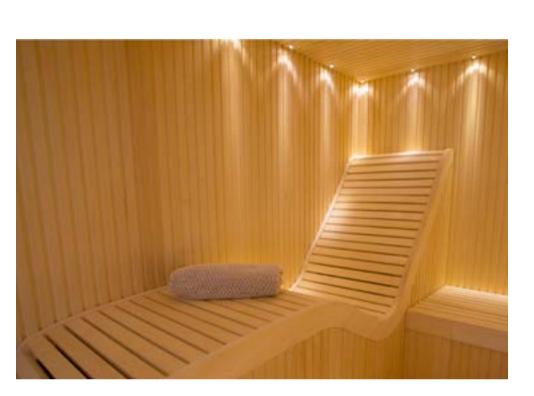

rebirth

Lumina is a sauna that was born to be sensual and harmonious, a place where all of its features live together.

Lumina's name perfectly describes its ability to illuminate, brighten and revitalise your senses. This model has all the necessary features to give you a full regenerating and relaxing experience.

80

Lumina's sophisticated design is combined with the highest simplicity and practicality. Its unique bi-colour walls and the exquisite interior design immerse you in a luxury, yet cosy, and harmonious atmosphere.

All the components of Lumina harmonise: the door, the lamp, the towel holder. The lighting is smooth and homogenous and creates a sensation of tranquillity inside the sauna.