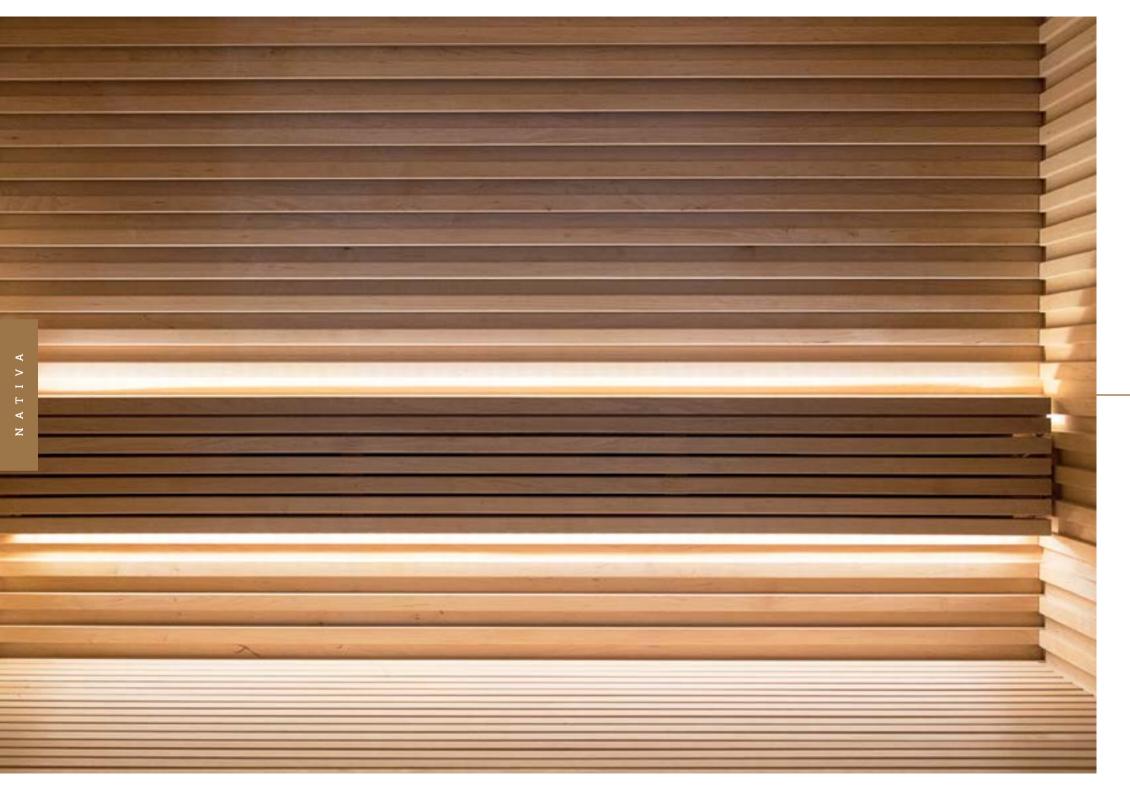

### LIGHT

It is possible for you to change the light-mood in the sauna by adding an extra LED strip to the backrest's lower side.

### BENCH

The bench design corresponds to the very nature of Nativa itself: solidity and safety. There are two different lengths available – 57 cm and 115 cm, depending on the necessities and wishes of the sauna-owner.