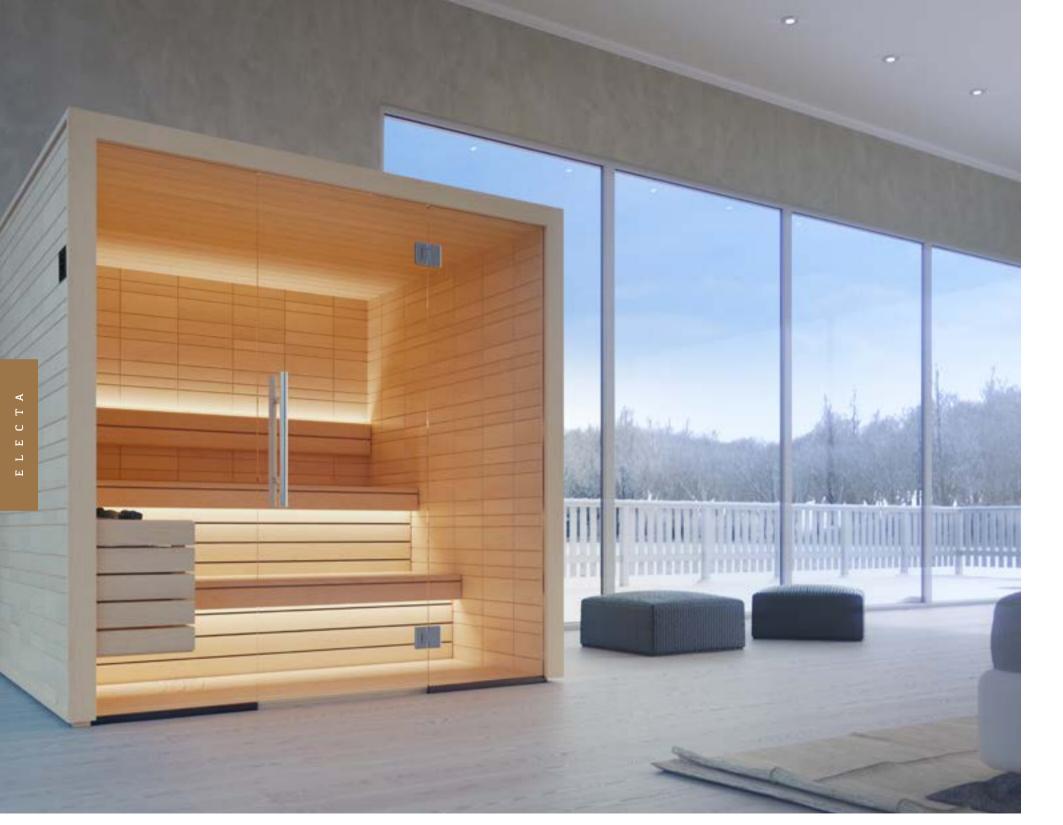

Unique Electa seduces everyone with its clean and clear looks, and delivers the perfect amount of charming sophistication at the same time.

Electa is not a stray name but sums up the emotions that will surface in a person relaxing in this exclusive sauna. It is a place where one can easily feel as though they have been elected for something important in life.

37

Clean and Nordic looking Electa belongs to the elite. A design in which short wall elements of differing widths cast playful shadows to create a characteristic kinetic illusion. It forms an elegant pattern that is neither vivid nor aggressive.

Perfectly dimmed lighting makes it comfortable, and the full glass front promotes spaciousness. It is a sauna in which the eyes can rest, the soul is pleased and the mood is lifted.

|                                                                                                                |                        | -     |
|----------------------------------------------------------------------------------------------------------------|------------------------|-------|
|                                                                                                                |                        | -     |
|                                                                                                                |                        |       |
|                                                                                                                |                        | -     |
|                                                                                                                |                        |       |
|                                                                                                                |                        |       |
|                                                                                                                |                        |       |
|                                                                                                                |                        |       |
|                                                                                                                |                        |       |
|                                                                                                                |                        |       |
|                                                                                                                |                        | -     |
|                                                                                                                |                        | -     |
|                                                                                                                | a second second second |       |
|                                                                                                                |                        |       |
|                                                                                                                |                        | Press |
|                                                                                                                |                        | -     |
|                                                                                                                |                        | -     |
|                                                                                                                |                        |       |
| the second s |                        | 1     |
|                                                                                                                |                        |       |
|                                                                                                                |                        |       |