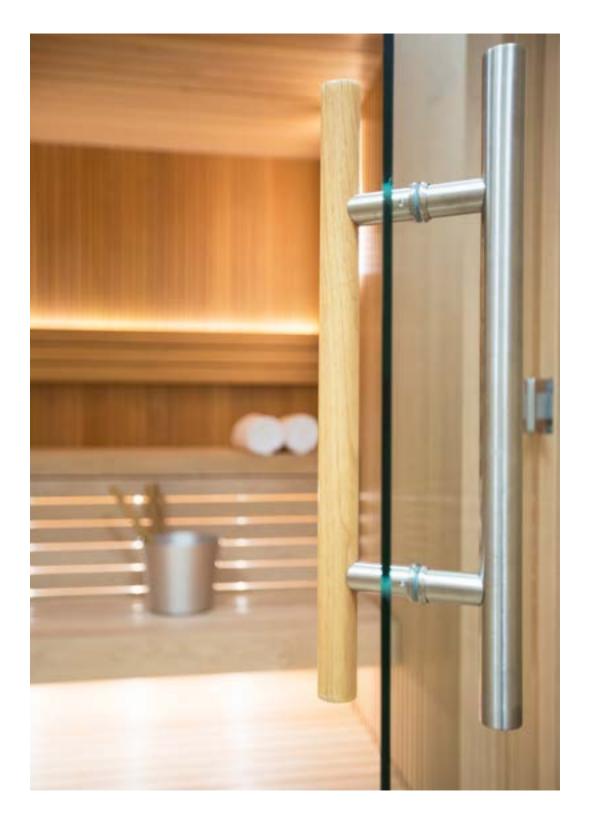

All the components of Lumina harmonise: the door, the lamp, the towel holder. The lighting is smooth and homogenous and creates a sensation of tranquillity inside the sauna.