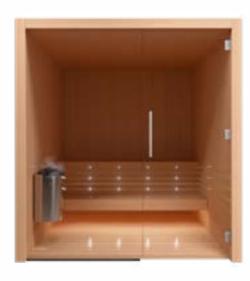

Recommended for 2 people

150

ASPEN

ALDER

THERMO-ASPEN

Libera was born to give you the opportunity to design the room according to your desires. It is possible to choose between a wooden or glass front wall and, depending on your preferences, you can have it with or without a backrest.

This sauna enables the addition of an extra wall outside, a sort of external continuation of the internal sauna's walls.

Outside, the vertical wall panels merge perfectly into surrounding rooms; continuing inside, these upright lines create a feeling of ease and lightness.

Libera's name reflects its nature: a place that lifts up your spirit, gives you a sense of freedom and instils feelings of beauty, wellness and harmony.