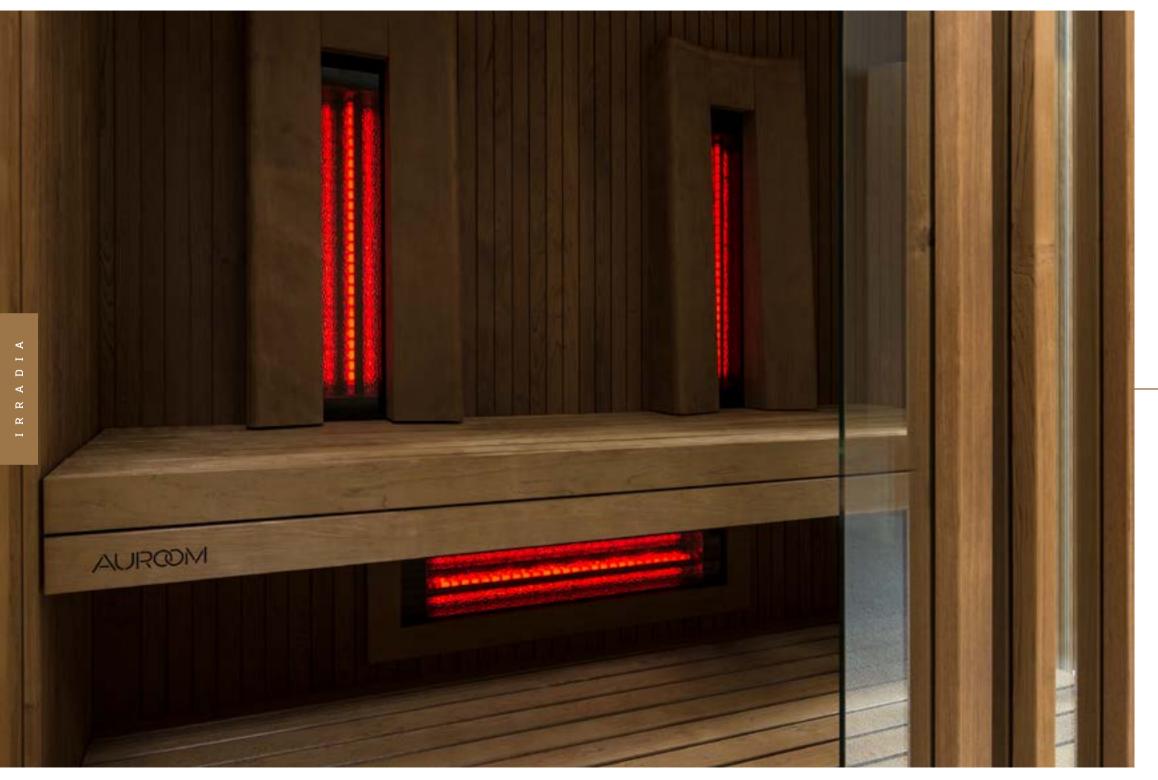

On one hand, the name reflects the main property of Irradia – infrared rays. And on the other hand, the name hints at the courageous and radiant design.

The infrared technology allows you to breathe more easily as it gently warms you up from the inside out while keeping the air inside the cabin pleasantly mild.

#### **BASIC SET INCLUDES**

| PANELLING<br>BASE FRAME | Vertical profile STS Valeura 15x90 mm<br>Wood                                   |
|-------------------------|---------------------------------------------------------------------------------|
|                         | Front wall with glass, back and                                                 |
|                         | side walls covered with plywood                                                 |
| INTERIOR                | Inside wall & ceiling panels,                                                   |
|                         | bench, ergonomic backrests                                                      |
| DOOR                    | Glass door with self-closing                                                    |
|                         | hinges and wooden handles                                                       |
| LIGHTING                | Side wall lamps                                                                 |
| EQUIPMENT               | Infra-elements (short wave) for back<br>and feet, control unit Auroom Impera IR |