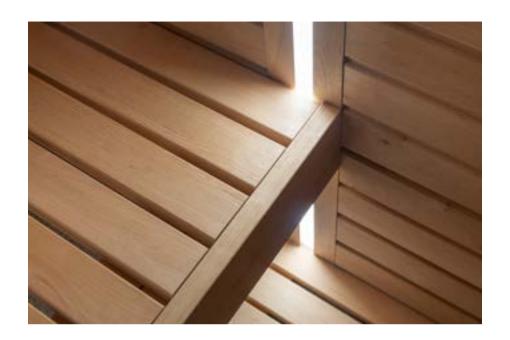

Recommended for 2 people

ASPEN

ALDER

THERMO-ASPEN

- Jahia

Varia is an elegant yet practical corner-fitting model that stands out due to the original vertical light scheme built into the walls.

The name Varia stands for all the things that bring change to everyday life. An ordinary sauna with some altered details to deliver extra freshness and fend off the routine.

The crosswise laid-out bench boards and minimalist heater guard add an airy and spacious touch to the small sauna room.

Varia's creative, beautiful light scheme and carefully designed interior makes it the ideal place for you to rejuvenate.