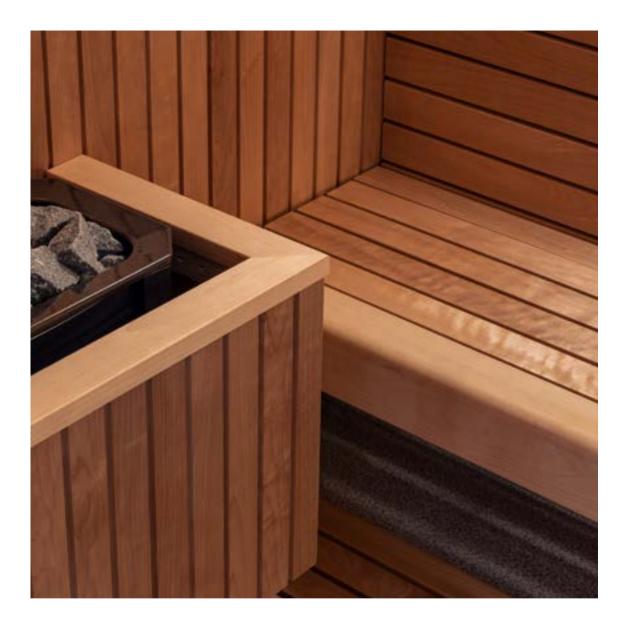

### **HEATER GUARD STONE**

The luxurious dark grey stone board creates a unique atmosphere; a stylish setting from the heater up to the ceiling.

### HEATER GUARD

Nativa's wooden heater guard beautifully matches the other interior materials.

### **HEATER GUARD**

Libera's wooden heater guard beautifully matches the other interior materials.