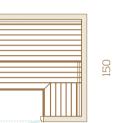

### Recommended for 5/6 people

200

# 200

Recommended for 4/5 people

Recommended for 3/4 people