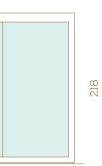

rebirth

Lumina is a sauna that was born to be sensual and harmonious, a place where all of its features live together.

Lumina's name perfectly describes its ability to illuminate, brighten and revitalise your senses. This model has all the necessary features to give you a full regenerating and relaxing experience.

80

Lumina's sophisticated design is combined with the highest simplicity and practicality. Its unique bi-colour walls and the exquisite interior design immerse you in a luxury, yet cosy, and harmonious atmosphere.

All the components of Lumina harmonise: the door, the lamp, the towel holder. The lighting is smooth and homogenous and creates a sensation of tranquillity inside the sauna.

218