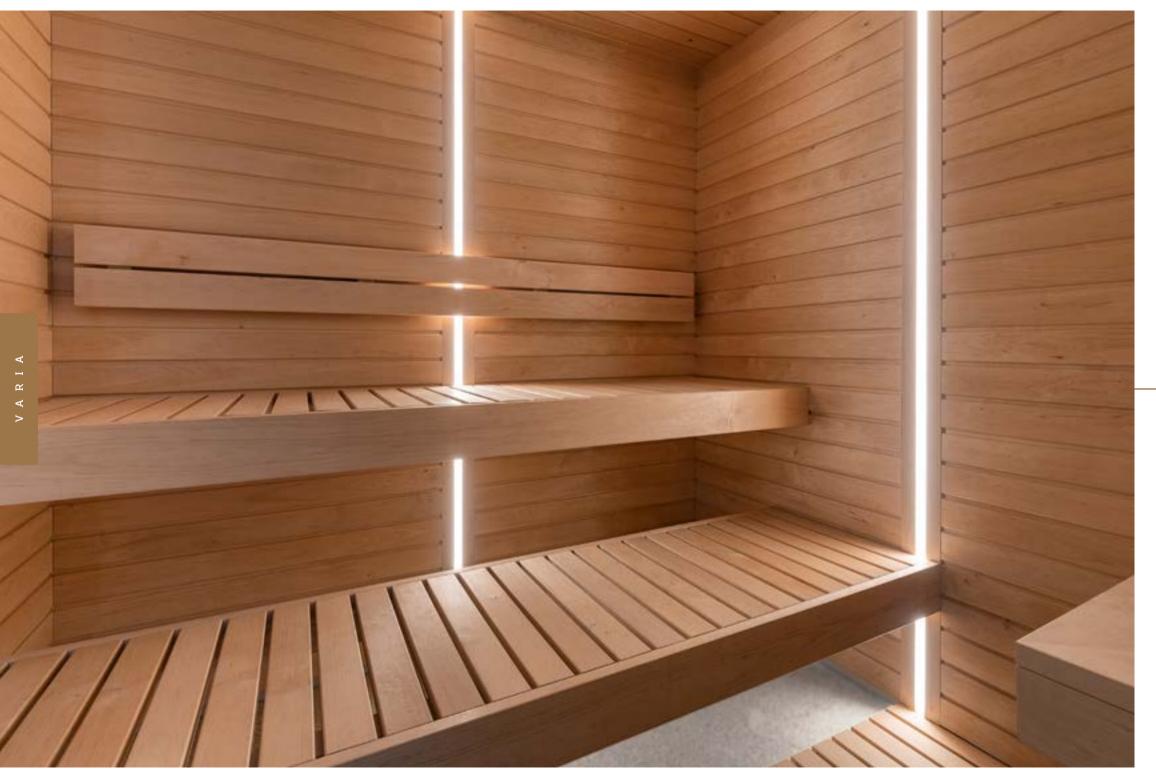

Recommended for 2 people

ASPEN

ALDER

THERMO-ASPEN

- Jahia

Varia is an elegant yet practical corner-fitting model that stands out due to the original vertical light scheme built into the walls.

The name Varia stands for all the things that bring change to everyday life. An ordinary sauna with some altered details to deliver extra freshness and fend off the routine.

The crosswise laid-out bench boards and minimalist heater guard add an airy and spacious touch to the small sauna room.

Varia's creative, beautiful light scheme and carefully designed interior makes it the ideal place for you to rejuvenate.