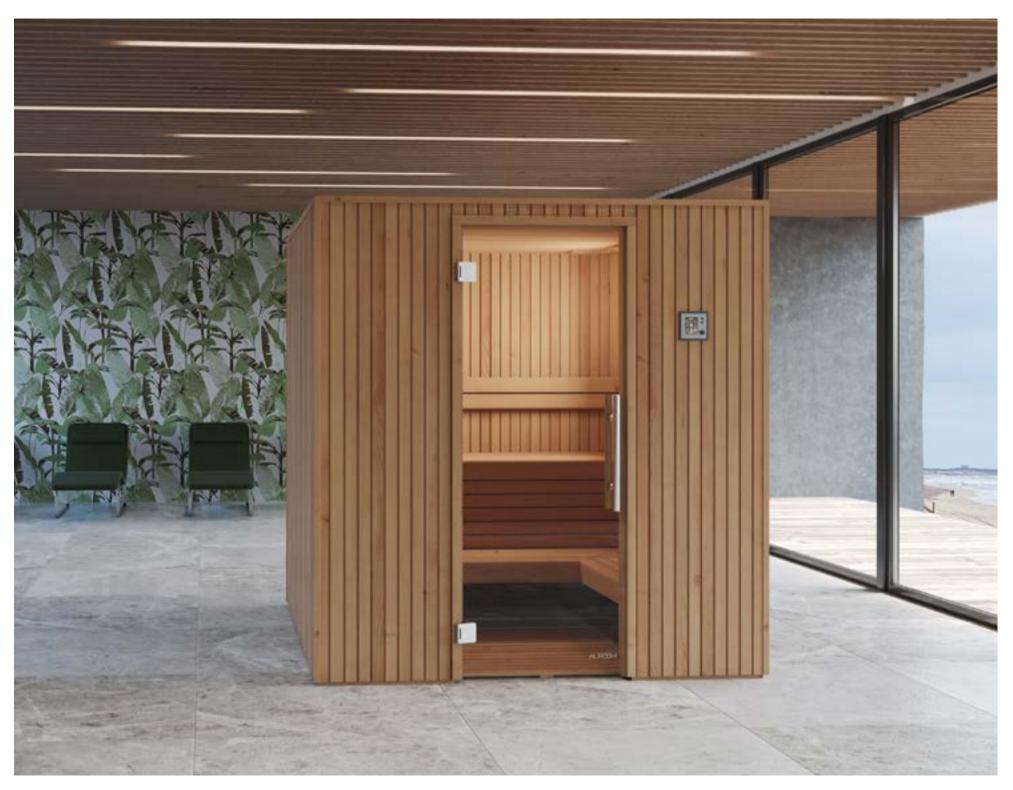

### GLASS

All glass walls and doors are made from tempered 8 mm glass. Clear, bronze or grey colours are available. We suggest a clear glass, as this best compliments the design of the sauna.

4

≻

Familia is a classic sauna with vertical wall panels, a beautifully crafted wooden front and a glass door.

The design features narrow and sharp-edged wall profiles that give this otherwise traditional sauna a modern and intriguingly fresh look. It'll fit perfectly anywhere – be it a home, gym, hotel room or some other place.

This sauna is universal and unpretentious; the perfect place to rest. The minimalist style, cozy, dim lighting and closed front induce a genuinely reassuring atmosphere inside.

This is Familia, familiar and true like an old friend. A simple sauna meant for safe and calm recreation.