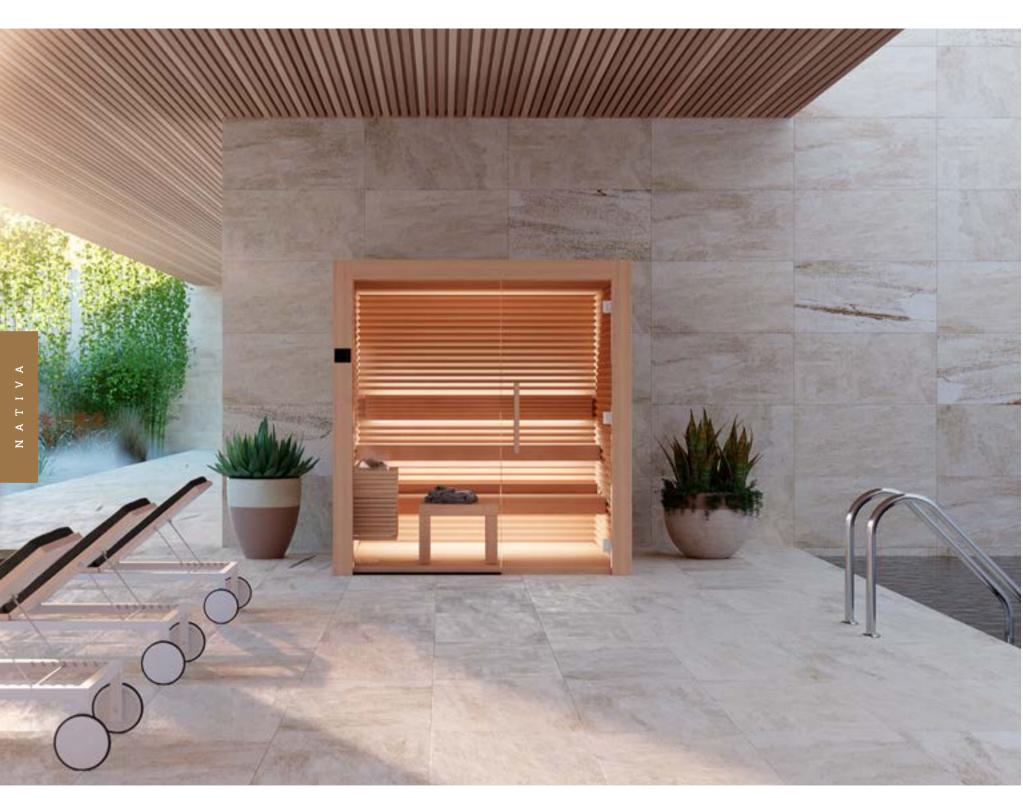

PANEL - ALDER JOINT - ASPEN

PANEL - DARK THERMO-ALDER JOINT - ASPEN

STI

Nativa is a sauna where simplicity and rationality emerge. It is designed to instill a sense of calm and tranquillity.

We call it Nativa because we want the space to feel as native as your home. Its strong relief wall panels give you a sense of safety and the comforting feeling that you belong.

This sauna model is the basis for our main design principles that apply to all appliances: they are authentic, sculptural and modern. Nativa's especially pleasant dim lighting makes it a cosy and comfortable place to be.

Nativa's decorative profile introduces continuity to the room; horizontal wall panels broaden the sauna space, while the frontal glass wall widens the outdoor space.