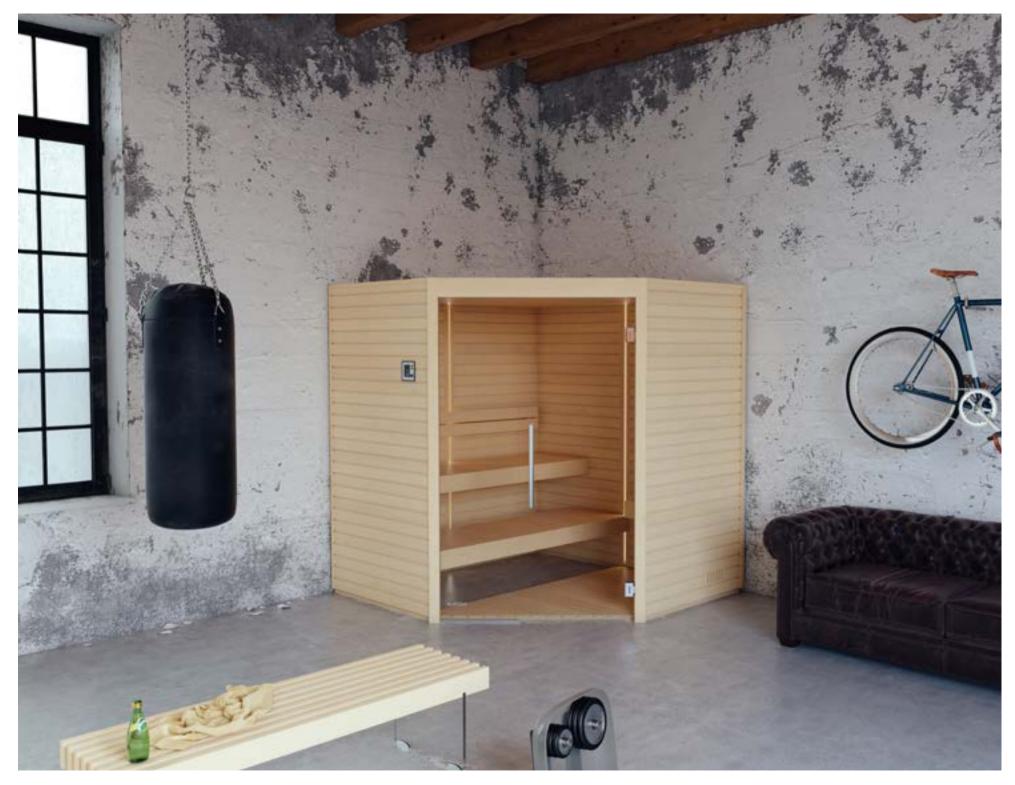

Recommended for 2 people

ASPEN

ALDER

THERMO-ASPEN

- Jahia

Varia is an elegant yet practical corner-fitting model that stands out due to the original vertical light scheme built into the walls.

The name Varia stands for all the things that bring change to everyday life. An ordinary sauna with some altered details to deliver extra freshness and fend off the routine.

The crosswise laid-out bench boards and minimalist heater guard add an airy and spacious touch to the small sauna room.

Varia's creative, beautiful light scheme and carefully designed interior makes it the ideal place for you to rejuvenate.

## VARIA EXTRAS

ALUMINIUM BASE FRAME The aluminium base frame under the sauna walls are durable, resistant and very suitable for humid rooms.