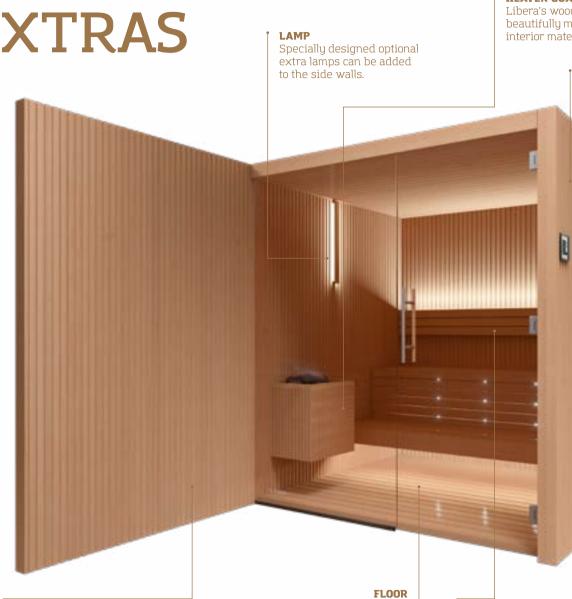

### **LUMINA EXTRAS**

### BENCH

Lumina's benches are available in three different lengths – 57, 83 and 108 cm, depending on the necessities and wishes of the sauna-owner.

It's possible to add an extra optical fibre between the front boards of the upper bench.

### **HEATER GUARD STONE**

The luxurious dark grey stone board creates a unique atmosphere; a stylish setting from the heater up to the ceiling.

### **FLOOR**

The floor is expressly designed to match the overall style. Its grids are solid, durable and come with rubber strips, which prevent the floor from being slippery and the wood from being in direct contact with humidity.