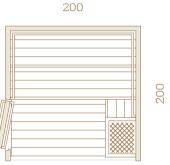

250

2)2) 2)2)000

Recommended

for 5/6 people

## Recommended

for 4/5 people

Recommended for 3/4 people

000