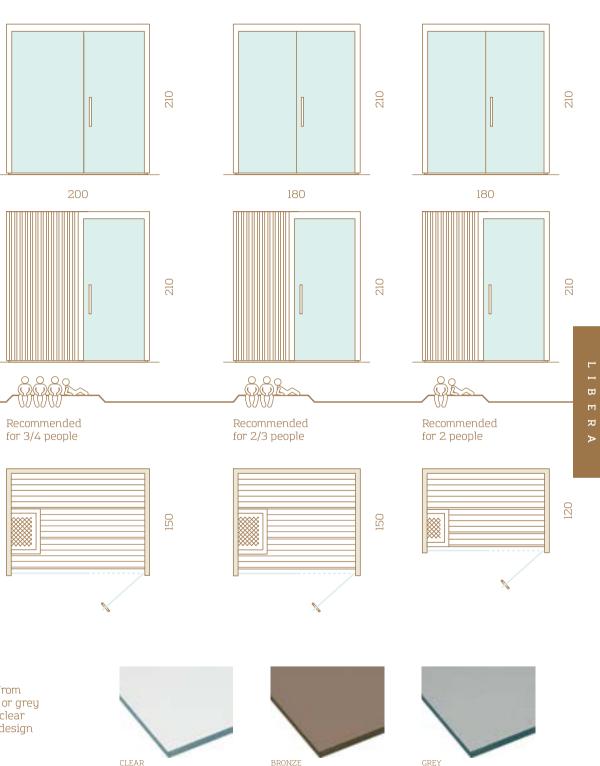

Recommended for 2 people

150

ASPEN

ALDER

THERMO-ASPEN

Libera was born to give you the opportunity to design the room according to your desires. It is possible to choose between a wooden or glass front wall and, depending on your preferences, you can have it with or without a backrest.

This sauna enables the addition of an extra wall outside, a sort of external continuation of the internal sauna's walls.

Outside, the vertical wall panels merge perfectly into surrounding rooms; continuing inside, these upright lines create a feeling of ease and lightness.

Libera's name reflects its nature: a place that lifts up your spirit, gives you a sense of freedom and instils feelings of beauty, wellness and harmony.