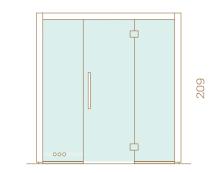

PANEL - ALDER JOINT - ASPEN

PANEL - DARK THERMO-ALDER JOINT - ASPEN

STI

Nativa is a sauna where simplicity and rationality emerge. It is designed to instill a sense of calm and tranquillity.

We call it Nativa because we want the space to feel as native as your home. Its strong relief wall panels give you a sense of safety and the comforting feeling that you belong.

This sauna model is the basis for our main design principles that apply to all appliances: they are authentic, sculptural and modern. Nativa's especially pleasant dim lighting makes it a cosy and comfortable place to be.

Nativa's decorative profile introduces continuity to the room; horizontal wall panels broaden the sauna space, while the frontal glass wall widens the outdoor space.