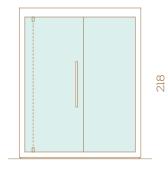

rebirth

Lumina is a sauna that was born to be sensual and harmonious, a place where all of its features live together.

Lumina's name perfectly describes its ability to illuminate, brighten and revitalise your senses. This model has all the necessary features to give you a full regenerating and relaxing experience.

80

Lumina's sophisticated design is combined with the highest simplicity and practicality. Its unique bi-colour walls and the exquisite interior design immerse you in a luxury, yet cosy, and harmonious atmosphere.

All the components of Lumina harmonise: the door, the lamp, the towel holder. The lighting is smooth and homogenous and creates a sensation of tranquillity inside the sauna.

218