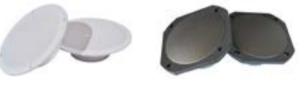

# **SPEAKERS**

Music makes it possible to create different moods and feelings. These speakers are waterproof, white or black, and they come as a set of two.