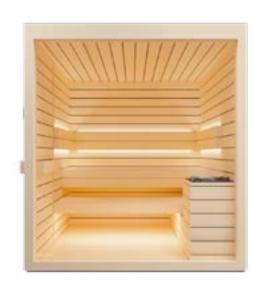

rebirth

Lumina is a sauna that was born to be sensual and harmonious, a place where all of its features live together.

Lumina's name perfectly describes its ability to illuminate, brighten and revitalise your senses. This model has all the necessary features to give you a full regenerating and relaxing experience.

80

Lumina's sophisticated design is combined with the highest simplicity and practicality. Its unique bi-colour walls and the exquisite interior design immerse you in a luxury, yet cosy, and harmonious atmosphere.

All the components of Lumina harmonise: the door, the lamp, the towel holder. The lighting is smooth and homogenous and creates a sensation of tranquillity inside the sauna.