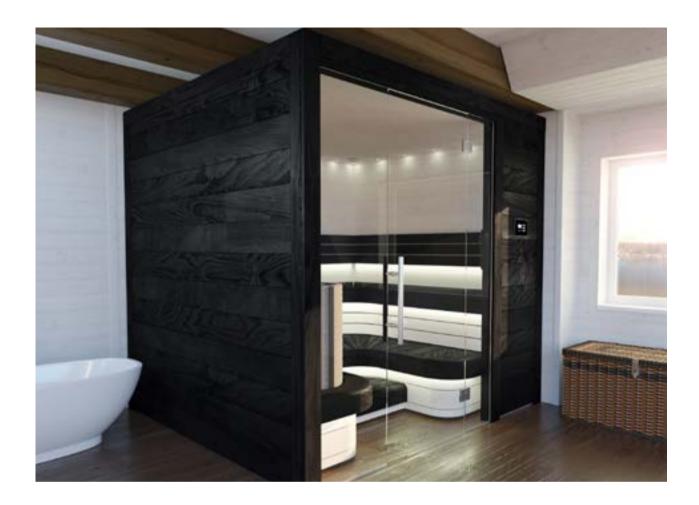

### Recommended for 2 people

ASPEN

ALDER

THERMO-ASPEN

-ihradia-

A spectacular sauna with bold looks where your body is warmed by infrared technology and your eyes are pampered by the contemporary design.

One glance at Irradia reveals the discrete harmony of wood and glass. By skilfully combining those two materials, we achieved a semi-transparent front, which is both revealing and concealing.

On one hand, the name reflects the main property of Irradia – infrared rays. And on the other hand, the name hints at the courageous and radiant design.

The infrared technology allows you to breathe more easily as it gently warms you up from the inside out while keeping the air inside the cabin pleasantly mild.