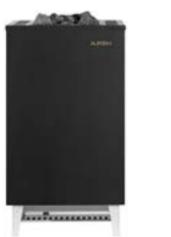

# **HEATER MURA D/H** 4,5 kW, 6 kW, 7,5 kW

Auroom electric heaters are high-quality products that create an authentic sauna experience. All heater models have vaporizer versions for flexible climate creation options from hot and dry to mild and humid.

Mura is a wall mounting model, Alta is a floor-standing model and Latea is a hidden, under-bench model.

# HEATER ALTA D/H 7,5 kW, 9 kW, 10,5 kW, 12 kW