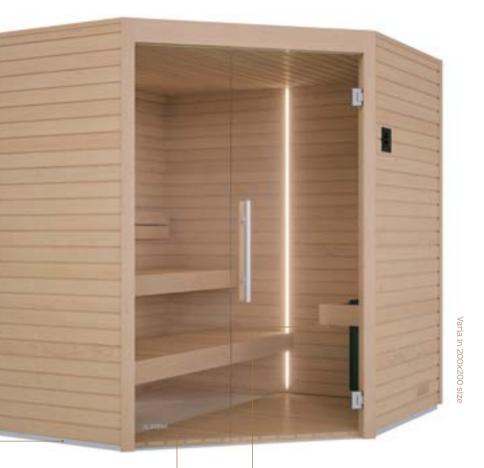

Recommended for 2 people

ASPEN

ALDER

THERMO-ASPEN

- Jahia

Varia is an elegant yet practical corner-fitting model that stands out due to the original vertical light scheme built into the walls.

The name Varia stands for all the things that bring change to everyday life. An ordinary sauna with some altered details to deliver extra freshness and fend off the routine.

The crosswise laid-out bench boards and minimalist heater guard add an airy and spacious touch to the small sauna room.

Varia's creative, beautiful light scheme and carefully designed interior makes it the ideal place for you to rejuvenate.