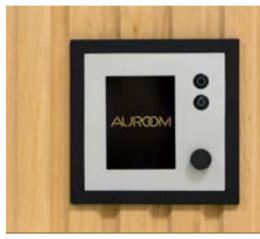

# **CONTROL UNIT DICIA**

This premium electronic control unit makes it easy to set the sauna temperature, lighting and more.