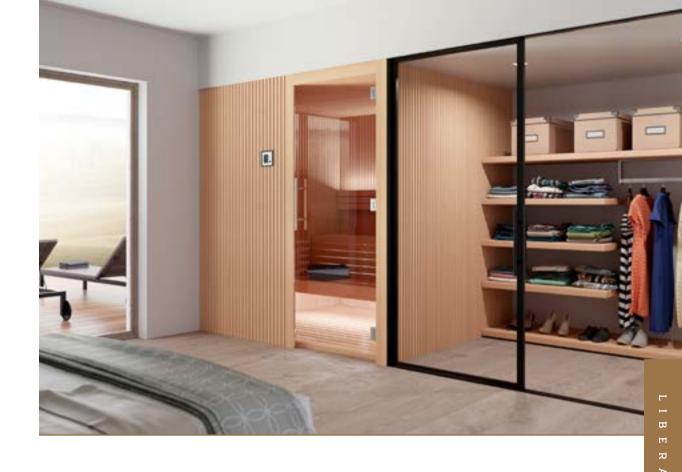

Recommended for 2 people

150

ASPEN

ALDER

THERMO-ASPEN

Libera was born to give you the opportunity to design the room according to your desires. It is possible to choose between a wooden or glass front wall and, depending on your preferences, you can have it with or without a backrest.

This sauna enables the addition of an extra wall outside, a sort of external continuation of the internal sauna's walls.

Outside, the vertical wall panels merge perfectly into surrounding rooms; continuing inside, these upright lines create a feeling of ease and lightness.

Libera's name reflects its nature: a place that lifts up your spirit, gives you a sense of freedom and instils feelings of beauty, wellness and harmony.