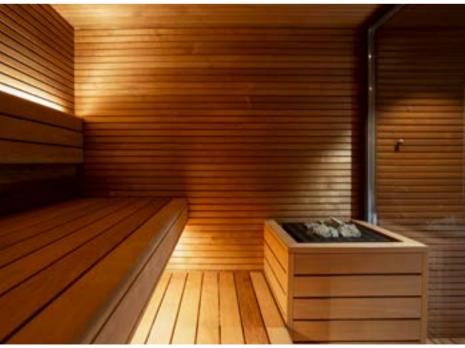

rebirth

Lumina is a sauna that was born to be sensual and harmonious, a place where all of its features live together.

Lumina's name perfectly describes its ability to illuminate, brighten and revitalise your senses. This model has all the necessary features to give you a full regenerating and relaxing experience.

80

Lumina's sophisticated design is combined with the highest simplicity and practicality. Its unique bi-colour walls and the exquisite interior design immerse you in a luxury, yet cosy, and harmonious atmosphere.

All the components of Lumina harmonise: the door, the lamp, the towel holder. The lighting is smooth and homogenous and creates a sensation of tranquillity inside the sauna.