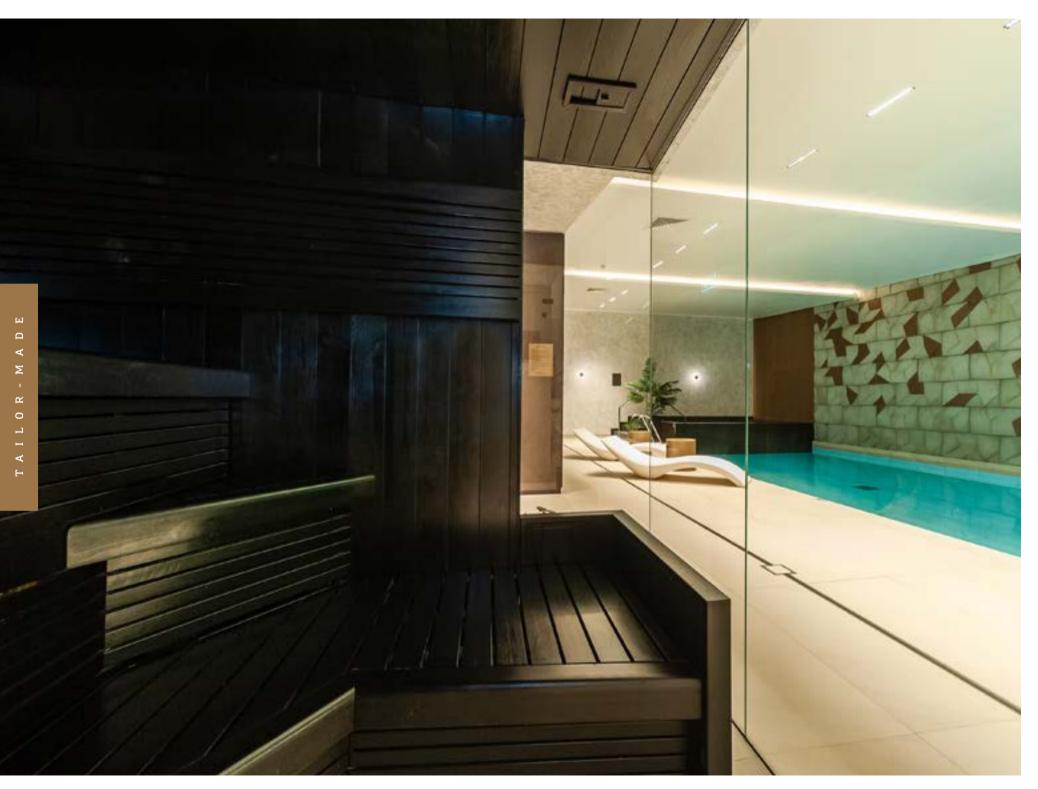

# TAILOR-MADE-

At Auroom, we are able to offer exquisite tailor-made options, be it a sauna for private or public purposes. Using the latest technologies, our capable designers, technologists and craftsmen are happy to master even the most sophisticated projects. Tailor-made saunas and special solutions are our strengths.