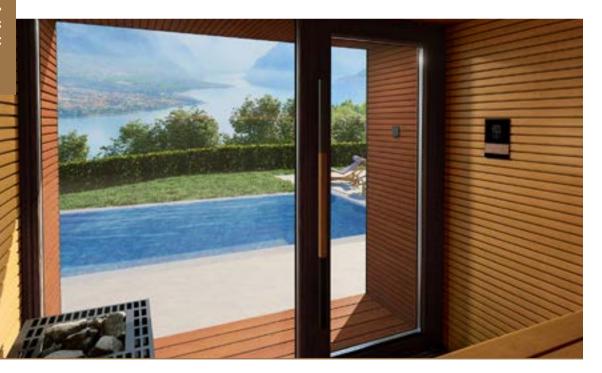

#### GLASS

The glass walls and door are made from tempered 8 mm glass, colour: clear.

⊳

The Auroom outdoor sauna is an oasis of calm in an untamed environment. Impeccable design and remedial properties chime with the beauty of nature – what else could one wish for?

This is Natura, a sauna that softly embraces and cherishes its visitors. A perfect place to wholeheartedly enjoy the healing sauna, surrounded by luxurious ambiance.

The exquisite deep brown of the terrace charms with its refined elegance outside while the warm colour of the heat-treated aspen coddles you inside.

The large front window opens to an enjoyable view of the outdoors. Moreover, on the terrace, one can experience the surrounding nature without filter – see its beauty, feel its breath, winds and scents.

Everything about this sauna speaks quality. The exterior cladding is designed to withstand severe climate conditions: the Nordic spruce wood is thermo-treated, brushed and painted.

durability.

The walls, floor and roof are efficiently insulated and the solid roof construction can bear heavy loads of snow. All of these components together create a sauna with high thermal insulation properties and excellent