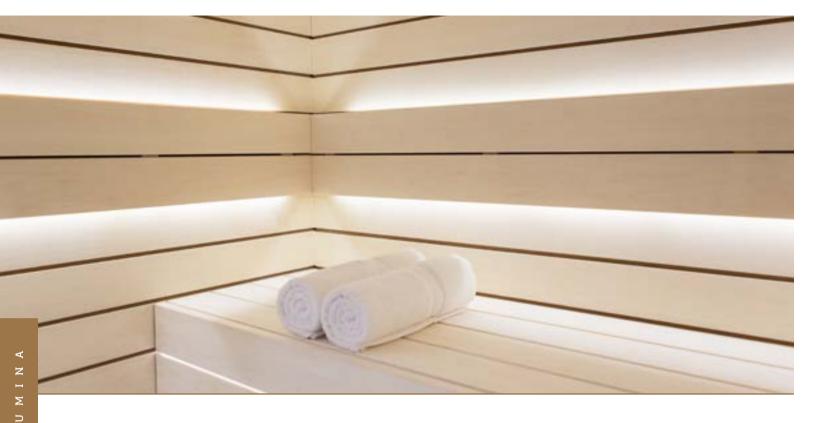

All the components of Lumina harmonise: the door, the lamp, the towel holder. The lighting is smooth and homogenous and creates a sensation of tranquillity inside the sauna.

 EXTRAS
 Lamps 50 and 80 cm, towel holders 50 and 80 cm, movable benches with lengths 57, 83 and 108 cm