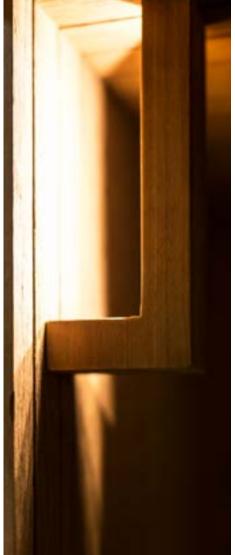

### Recommended for 2 people

ASPEN

ALDER

THERMO-ASPEN

-ihradia-

A spectacular sauna with bold looks where your body is warmed by infrared technology and your eyes are pampered by the contemporary design.

One glance at Irradia reveals the discrete harmony of wood and glass. By skilfully combining those two materials, we achieved a semi-transparent front, which is both revealing and concealing.

On one hand, the name reflects the main property of Irradia – infrared rays. And on the other hand, the name hints at the courageous and radiant design.

The infrared technology allows you to breathe more easily as it gently warms you up from the inside out while keeping the air inside the cabin pleasantly mild.