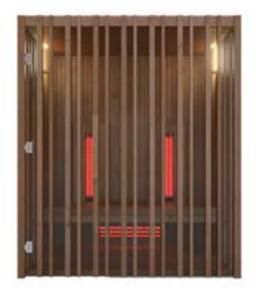

### Recommended for 2 people

ASPEN

ALDER

THERMO-ASPEN

-ihradia-

A spectacular sauna with bold looks where your body is warmed by infrared technology and your eyes are pampered by the contemporary design.

One glance at Irradia reveals the discrete harmony of wood and glass. By skilfully combining those two materials, we achieved a semi-transparent front, which is both revealing and concealing.

On one hand, the name reflects the main property of Irradia – infrared rays. And on the other hand, the name hints at the courageous and radiant design.

The infrared technology allows you to breathe more easily as it gently warms you up from the inside out while keeping the air inside the cabin pleasantly mild.