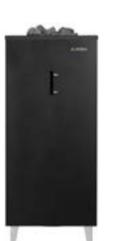

# **HEATER MURA D/H** 4,5 kW, 6 kW, 7,5 kW

Auroom electric heaters are high-quality products that create an authentic sauna experience. All heater models have vaporizer versions for flexible climate creation options from hot and dry to mild and humid.

Mura is a wall mounting model, Alta is a floor-standing model and Latea is a hidden, under-bench model.

# HEATER ALTA D/H 7,5 kW, 9 kW, 10,5 kW, 12 kW