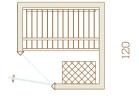

PANEL - ALDER JOINT - ASPEN

PANEL - DARK THERMO-ALDER JOINT - ASPEN

STI

Nativa is a sauna where simplicity and rationality emerge. It is designed to instill a sense of calm and tranquillity.

We call it Nativa because we want the space to feel as native as your home. Its strong relief wall panels give you a sense of safety and the comforting feeling that you belong.

This sauna model is the basis for our main design principles that apply to all appliances: they are authentic, sculptural and modern. Nativa's especially pleasant dim lighting makes it a cosy and comfortable place to be.

Nativa's decorative profile introduces continuity to the room; horizontal wall panels broaden the sauna space, while the frontal glass wall widens the outdoor space.