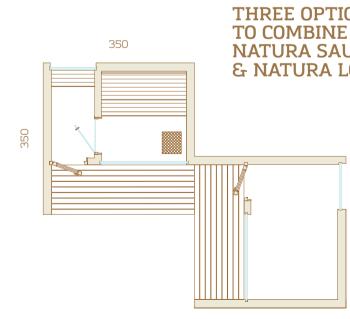

#### AUROOM ACCESSORIES

Please see the accessories on pages 100-101

NATURA SAUNA

#### NATURA LOUNGE

പ

z

Attractive and compact, Arti is a smaller version of the popular Natura model. While it shares many properties with its larger cousin, its smaller size makes it easier to install.

Where there are limitations in either budget or space, Arti is the perfect way to enjoy the healing properties of the sauna and bring a little bit of luxury into your home.