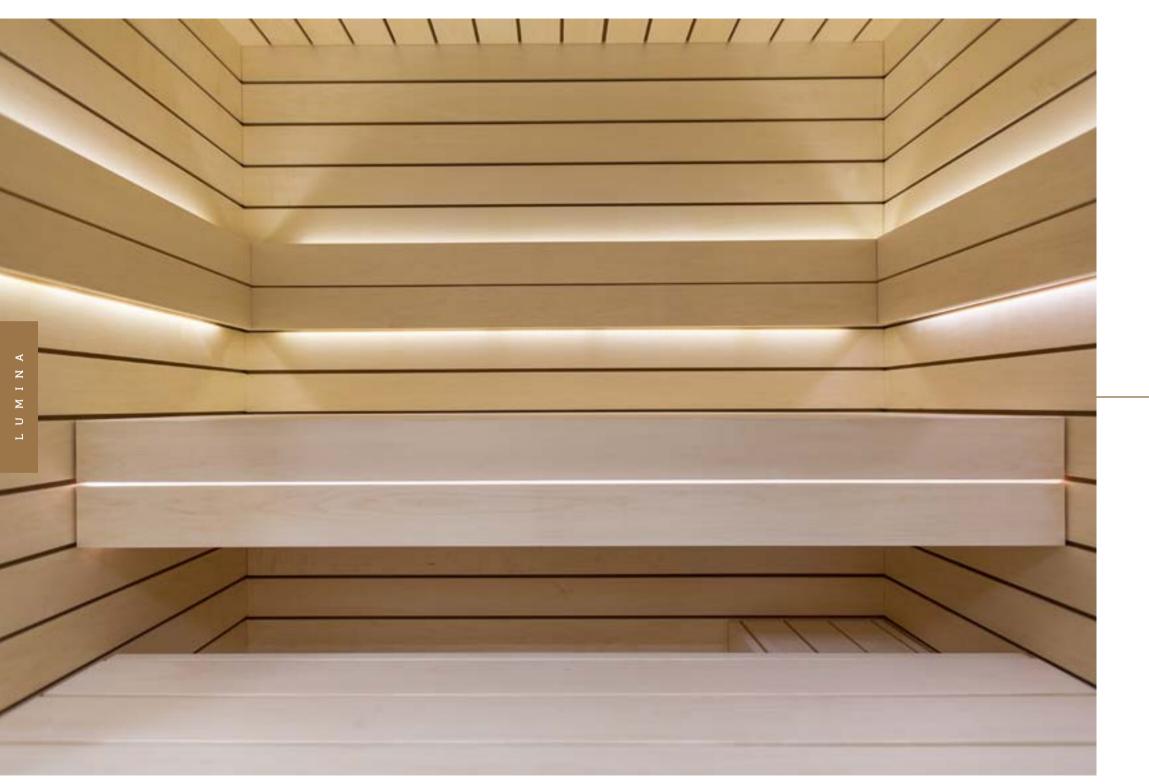

rebirth

Lumina is a sauna that was born to be sensual and harmonious, a place where all of its features live together.

Lumina's name perfectly describes its ability to illuminate, brighten and revitalise your senses. This model has all the necessary features to give you a full regenerating and relaxing experience.

80

Lumina's sophisticated design is combined with the highest simplicity and practicality. Its unique bi-colour walls and the exquisite interior design immerse you in a luxury, yet cosy, and harmonious atmosphere.

All the components of Lumina harmonise: the door, the lamp, the towel holder. The lighting is smooth and homogenous and creates a sensation of tranquillity inside the sauna.