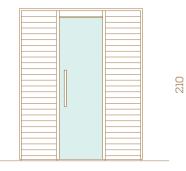

PANEL - ALDER JOINT - ASPEN

PANEL - DARK THERMO-ALDER JOINT - ASPEN

STI

Nativa is a sauna where simplicity and rationality emerge. It is designed to instill a sense of calm and tranquillity.

We call it Nativa because we want the space to feel as native as your home. Its strong relief wall panels give you a sense of safety and the comforting feeling that you belong.

This sauna model is the basis for our main design principles that apply to all appliances: they are authentic, sculptural and modern. Nativa's especially pleasant dim lighting makes it a cosy and comfortable place to be.

Nativa's decorative profile introduces continuity to the room; horizontal wall panels broaden the sauna space, while the frontal glass wall widens the outdoor space.