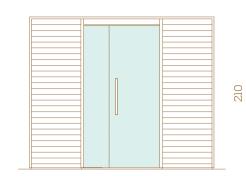

rebirth

Lumina is a sauna that was born to be sensual and harmonious, a place where all of its features live together.

Lumina's name perfectly describes its ability to illuminate, brighten and revitalise your senses. This model has all the necessary features to give you a full regenerating and relaxing experience.

80

Lumina's sophisticated design is combined with the highest simplicity and practicality. Its unique bi-colour walls and the exquisite interior design immerse you in a luxury, yet cosy, and harmonious atmosphere.

All the components of Lumina harmonise: the door, the lamp, the towel holder. The lighting is smooth and homogenous and creates a sensation of tranquillity inside the sauna.