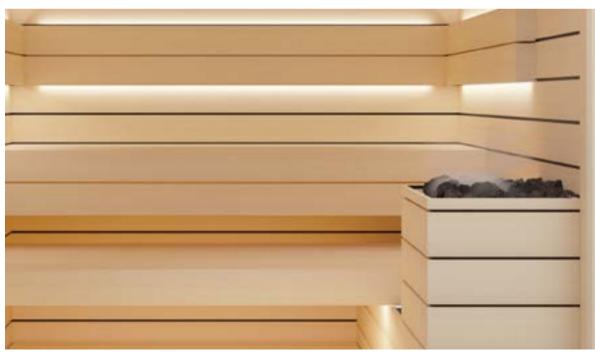

### **HEATER GUARD STONE**

The luxurious dark grey stone board creates a unique atmosphere; a stylish setting from the heater up to the ceiling.