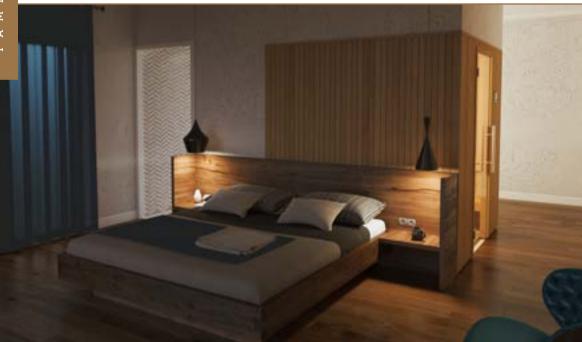

rebirth

Lumina is a sauna that was born to be sensual and harmonious, a place where all of its features live together.

Lumina's name perfectly describes its ability to illuminate, brighten and revitalise your senses. This model has all the necessary features to give you a full regenerating and relaxing experience.

80

Lumina's sophisticated design is combined with the highest simplicity and practicality. Its unique bi-colour walls and the exquisite interior design immerse you in a luxury, yet cosy, and harmonious atmosphere.

All the components of Lumina harmonise: the door, the lamp, the towel holder. The lighting is smooth and homogenous and creates a sensation of tranquillity inside the sauna.