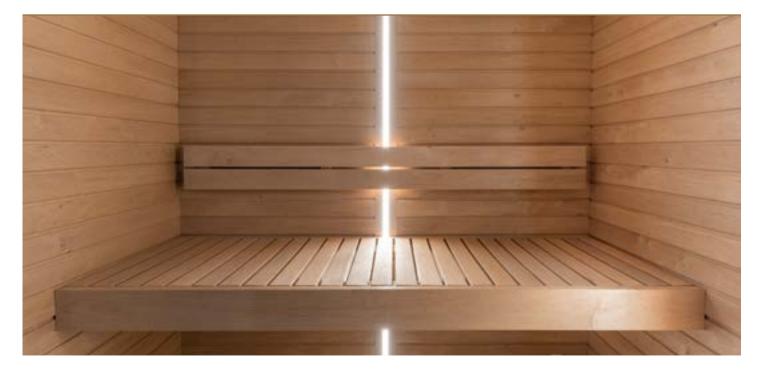

Recommended for 2 people

ASPEN

ALDER

THERMO-ASPEN

- Jahia

Varia is an elegant yet practical corner-fitting model that stands out due to the original vertical light scheme built into the walls.

The name Varia stands for all the things that bring change to everyday life. An ordinary sauna with some altered details to deliver extra freshness and fend off the routine.

The crosswise laid-out bench boards and minimalist heater guard add an airy and spacious touch to the small sauna room.

Varia's creative, beautiful light scheme and carefully designed interior makes it the ideal place for you to rejuvenate.