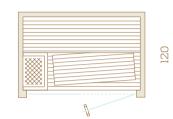

### Recommended for 5/6 people

200

# 200

Recommended for 4/5 people

Recommended for 3/4 people