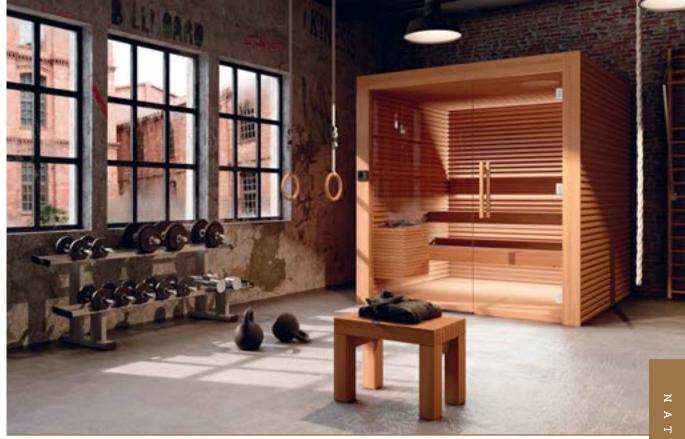

PANEL - ALDER JOINT - ASPEN

PANEL - DARK THERMO-ALDER JOINT - ASPEN

STI

Nativa is a sauna where simplicity and rationality emerge. It is designed to instill a sense of calm and tranquillity.

We call it Nativa because we want the space to feel as native as your home. Its strong relief wall panels give you a sense of safety and the comforting feeling that you belong.

This sauna model is the basis for our main design principles that apply to all appliances: they are authentic, sculptural and modern. Nativa's especially pleasant dim lighting makes it a cosy and comfortable place to be.

Nativa's decorative profile introduces continuity to the room; horizontal wall panels broaden the sauna space, while the frontal glass wall widens the outdoor space.