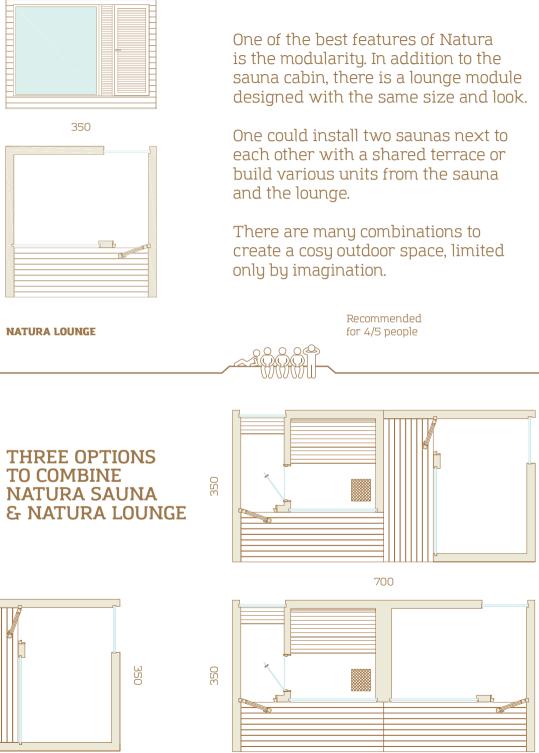

#### AUROOM ACCESSORIES

Please see the accessories on pages 100-101

NATURA SAUNA

#### NATURA LOUNGE

പ

z

Attractive and compact, Arti is a smaller version of the popular Natura model. While it shares many properties with its larger cousin, its smaller size makes it easier to install.

Where there are limitations in either budget or space, Arti is the perfect way to enjoy the healing properties of the sauna and bring a little bit of luxury into your home.