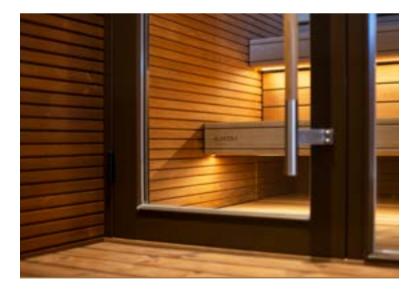

All the components of Lumina harmonise: the door, the lamp, the towel holder. The lighting is smooth and homogenous and creates a sensation of tranquillity inside the sauna.