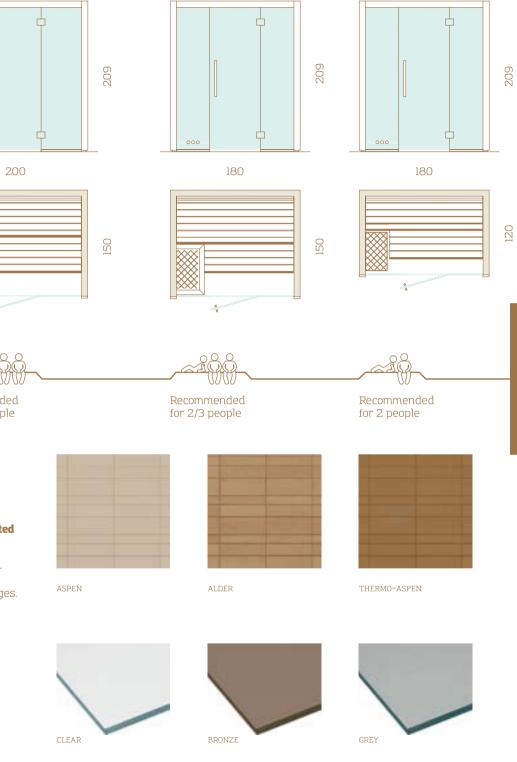

### WOOD

The **aspen** wood is a great choice for those who enjoy a sauna-room in a beautiful, light tone and smooth texture. The **alder** is preferred by many sauna enthusiasts because of its warm-hearted reddish colour and nice texture. The **thermo-treated aspen** has a brilliant brownish colour that adds warmth and character to the sauna atmosphere. In addition to the great visual effect, the thermotreated wood is practical as it is stable and resistant to the humidity and temperature changes.

### GLASS

All glass walls and doors are made from tempered 8 mm glass. Clear, bronze or grey colours are available. We suggest a clear glass, as this best compliments the design of the sauna.

4

180

180

Recommended for 2/3 people

Recommended for 2 people

150

ASPEN

ALDER

THERMO-ASPEN

Libera was born to give you the opportunity to design the room according to your desires. It is possible to choose between a wooden or glass front wall and, depending on your preferences, you can have it with or without a backrest.