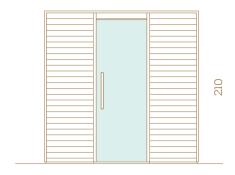

250

Recommended for 5/6 people

THERMO-ASPEN

200 210

GLASS

All glass walls and doors are made from tempered 8 mm glass. Clear, bronze or grey colours are available. We suggest a clear glass, as this best compliments the design of the sauna.