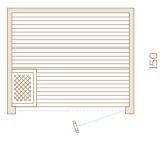

### Recommended for 5/6 people

200

# 200

Recommended for 4/5 people

Recommended for 3/4 people