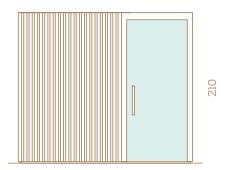

Recommended for 2 people

150

ASPEN

ALDER

THERMO-ASPEN

Libera was born to give you the opportunity to design the room according to your desires. It is possible to choose between a wooden or glass front wall and, depending on your preferences, you can have it with or without a backrest.

This sauna enables the addition of an extra wall outside, a sort of external continuation of the internal sauna's walls.

Outside, the vertical wall panels merge perfectly into surrounding rooms; continuing inside, these upright lines create a feeling of ease and lightness.

### **BASIC SET INCLUDES**

| PANELLING<br>BASE FRAME | Vertical profile STV Valeura 15x90 mm<br>Aluminium |
|-------------------------|----------------------------------------------------|
| EXTERIOR                | Front wall with glass or panelling, back           |
|                         | and side walls covered with plywood                |
|                         | Inside wall & ceiling panels, benches, bench skirt |
| DOOR                    | Glass door with self-closing hinges                |
|                         | and Premium handles                                |
| LIGHTING                | LED strips on the back wall under the upper bench  |