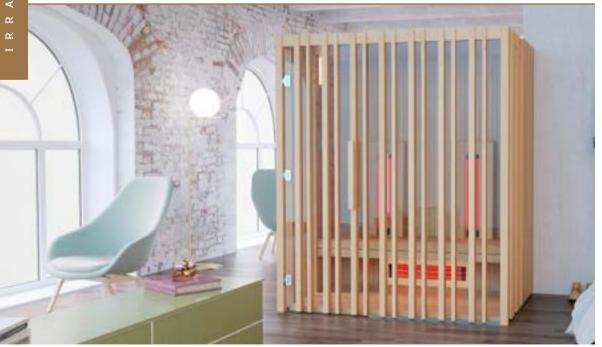

### Recommended for 2 people

ASPEN

ALDER

THERMO-ASPEN

-ihradia-

A spectacular sauna with bold looks where your body is warmed by infrared technology and your eyes are pampered by the contemporary design.

One glance at Irradia reveals the discrete harmony of wood and glass. By skilfully combining those two materials, we achieved a semi-transparent front, which is both revealing and concealing.

On one hand, the name reflects the main property of Irradia – infrared rays. And on the other hand, the name hints at the courageous and radiant design.

The infrared technology allows you to breathe more easily as it gently warms you up from the inside out while keeping the air inside the cabin pleasantly mild.