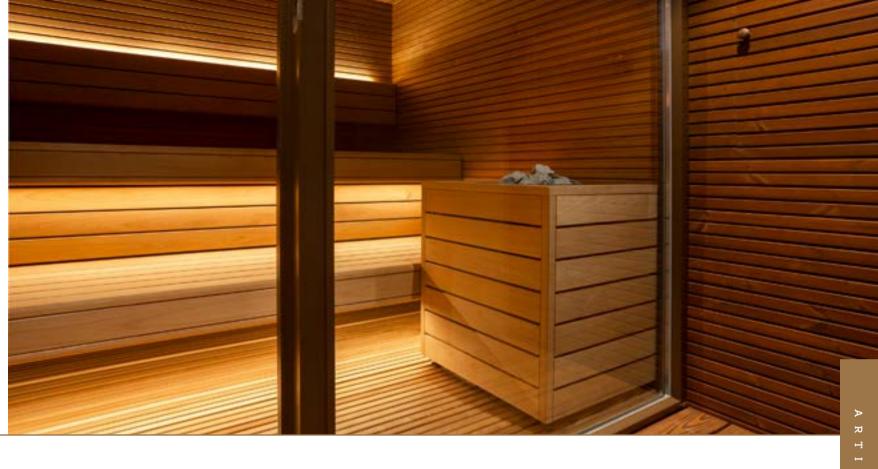

rebirth

Lumina is a sauna that was born to be sensual and harmonious, a place where all of its features live together.

Lumina's name perfectly describes its ability to illuminate, brighten and revitalise your senses. This model has all the necessary features to give you a full regenerating and relaxing experience.

80

Lumina's sophisticated design is combined with the highest simplicity and practicality. Its unique bi-colour walls and the exquisite interior design immerse you in a luxury, yet cosy, and harmonious atmosphere.

All the components of Lumina harmonise: the door, the lamp, the towel holder. The lighting is smooth and homogenous and creates a sensation of tranquillity inside the sauna.