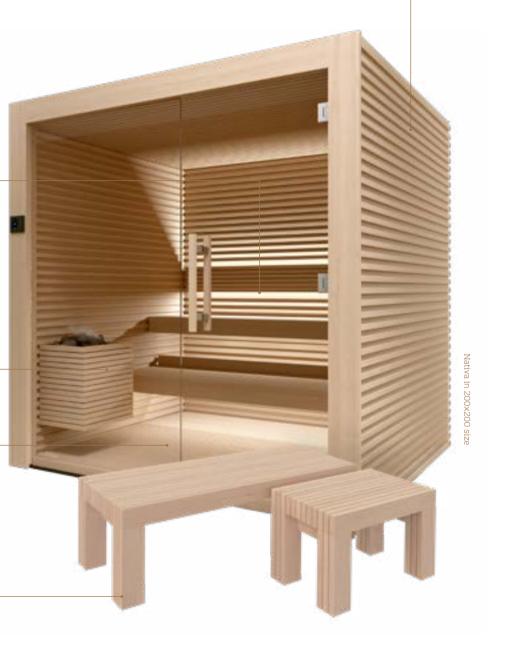

PANEL - ALDER JOINT - ASPEN

PANEL - DARK THERMO-ALDER JOINT - ASPEN

STI

Nativa is a sauna where simplicity and rationality emerge. It is designed to instill a sense of calm and tranquillity.

We call it Nativa because we want the space to feel as native as your home. Its strong relief wall panels give you a sense of safety and the comforting feeling that you belong.

This sauna model is the basis for our main design principles that apply to all appliances: they are authentic, sculptural and modern. Nativa's especially pleasant dim lighting makes it a cosy and comfortable place to be.

Nativa's decorative profile introduces continuity to the room; horizontal wall panels broaden the sauna space, while the frontal glass wall widens the outdoor space.