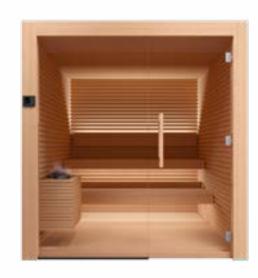

PANEL - ALDER JOINT - ASPEN

PANEL - DARK THERMO-ALDER JOINT - ASPEN

STI

Nativa is a sauna where simplicity and rationality emerge. It is designed to instill a sense of calm and tranquillity.

We call it Nativa because we want the space to feel as native as your home. Its strong relief wall panels give you a sense of safety and the comforting feeling that you belong.

This sauna model is the basis for our main design principles that apply to all appliances: they are authentic, sculptural and modern. Nativa's especially pleasant dim lighting makes it a cosy and comfortable place to be.

Nativa's decorative profile introduces continuity to the room; horizontal wall panels broaden the sauna space, while the frontal glass wall widens the outdoor space.