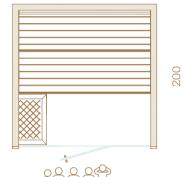

## NATIVA TECHNICAL FEATURES

### **BASIC SET INCLUDES**

|               | prizontal profile STEP 27x64 mm             |
|---------------|---------------------------------------------|
| BASE FRAME Al | uminium                                     |
| EXTERIOR Fr   | ont wall with glass, back and               |
|               | de walls covered with plywood               |
| INTERIOR W    | 'all & ceiling panels, benches, backrest    |
| (ir           | n sauna 120x180 the lower bench is movable) |
| DOOR Gla      | ass door with self-closing hinges           |
| an            | nd special-design wooden handles            |
| LIGHTING LE   | ED strips under the benches and             |
| be            | ehind the backrest (upper side)             |

## 214

250

### Recommended for 5/6 people

200

# 200

Recommended for 4/5 people

Recommended for 3/4 people