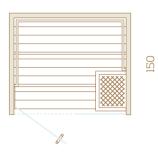

rebirth

Lumina is a sauna that was born to be sensual and harmonious, a place where all of its features live together.

Lumina's name perfectly describes its ability to illuminate, brighten and revitalise your senses. This model has all the necessary features to give you a full regenerating and relaxing experience.

80

Lumina's sophisticated design is combined with the highest simplicity and practicality. Its unique bi-colour walls and the exquisite interior design immerse you in a luxury, yet cosy, and harmonious atmosphere.

All the components of Lumina harmonise: the door, the lamp, the towel holder. The lighting is smooth and homogenous and creates a sensation of tranquillity inside the sauna.