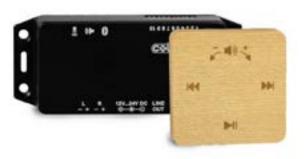

# **CONTROL UNIT DICIA**

This premium electronic control unit makes it easy to set the sauna temperature, lighting and more.

# **BLUETOOTH PLAYER**

This Bluetooth player delivers your favourite music wirelessly from your smartphone or tablet into the sauna. With the optional wall remote button you can control the audio playback effortlessly from inside.

# **CONTROL UNIT IMPERA**

This premium modern touch-screen control unit makes it easy to set the temperature, lighting and more.