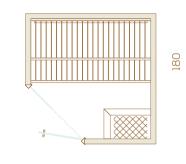

### Recommended for 5/6 people

200

# 200

Recommended for 4/5 people

Recommended for 3/4 people