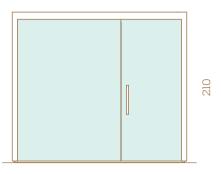

Recommended for 2 people

150

ASPEN

ALDER

THERMO-ASPEN

Libera was born to give you the opportunity to design the room according to your desires. It is possible to choose between a wooden or glass front wall and, depending on your preferences, you can have it with or without a backrest.

### **BASIC SET INCLUDES**

| PANELLING<br>BASE FRAME | Vertical profile STV Valeura 15x90 mm<br>Aluminium |
|-------------------------|----------------------------------------------------|
| EXTERIOR                | Front wall with glass or panelling, back           |
|                         | and side walls covered with plywood                |
|                         | Inside wall & ceiling panels, benches, bench skirt |
| DOOR                    | Glass door with self-closing hinges                |
|                         | and Premium handles                                |
| LIGHTING                | LED strips on the back wall under the upper bench  |