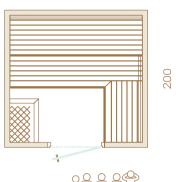

rebirth

Lumina is a sauna that was born to be sensual and harmonious, a place where all of its features live together.

Lumina's name perfectly describes its ability to illuminate, brighten and revitalise your senses. This model has all the necessary features to give you a full regenerating and relaxing experience.

80

Lumina's sophisticated design is combined with the highest simplicity and practicality. Its unique bi-colour walls and the exquisite interior design immerse you in a luxury, yet cosy, and harmonious atmosphere.

All the components of Lumina harmonise: the door, the lamp, the towel holder. The lighting is smooth and homogenous and creates a sensation of tranquillity inside the sauna.