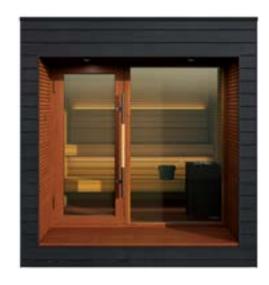

rebirth

Lumina is a sauna that was born to be sensual and harmonious, a place where all of its features live together.

Lumina's name perfectly describes its ability to illuminate, brighten and revitalise your senses. This model has all the necessary features to give you a full regenerating and relaxing experience.

80

Lumina's sophisticated design is combined with the highest simplicity and practicality. Its unique bi-colour walls and the exquisite interior design immerse you in a luxury, yet cosy, and harmonious atmosphere.

All the components of Lumina harmonise: the door, the lamp, the towel holder. The lighting is smooth and homogenous and creates a sensation of tranquillity inside the sauna.