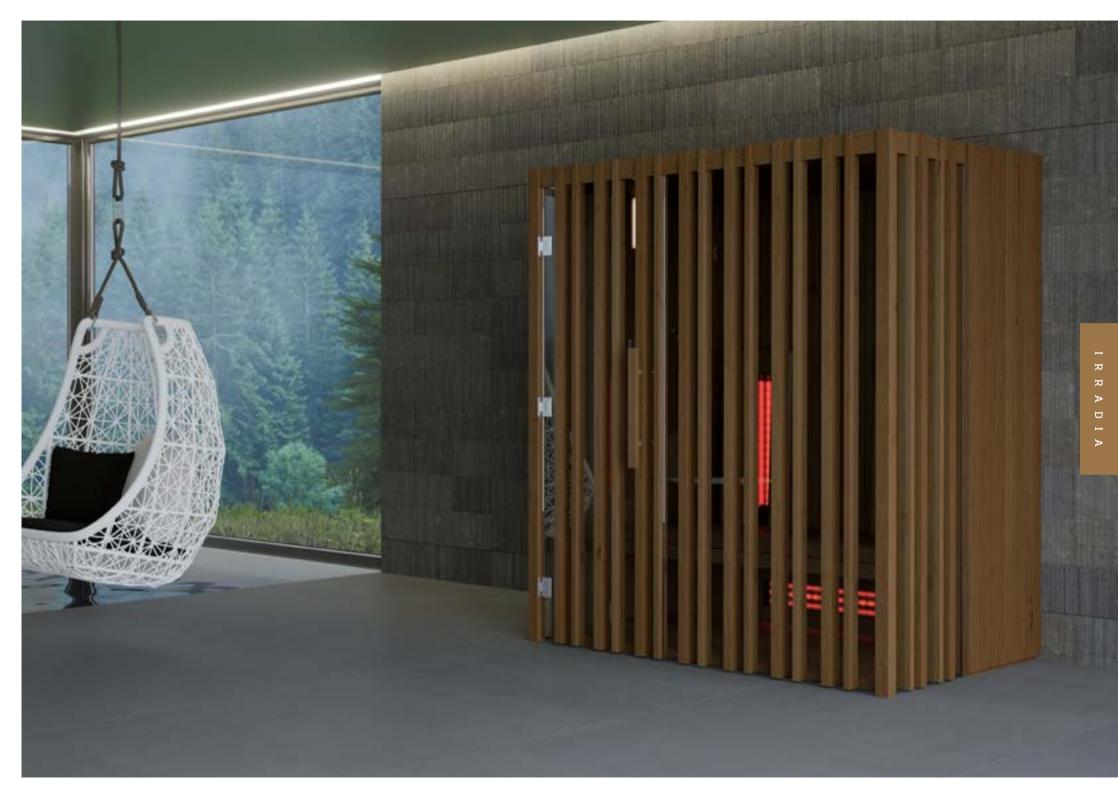

### Recommended for 2 people

ASPEN

ALDER

THERMO-ASPEN

-ihradia-

A spectacular sauna with bold looks where your body is warmed by infrared technology and your eyes are pampered by the contemporary design.

One glance at Irradia reveals the discrete harmony of wood and glass. By skilfully combining those two materials, we achieved a semi-transparent front, which is both revealing and concealing.

On one hand, the name reflects the main property of Irradia – infrared rays. And on the other hand, the name hints at the courageous and radiant design.

The infrared technology allows you to breathe more easily as it gently warms you up from the inside out while keeping the air inside the cabin pleasantly mild.