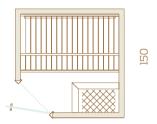

rebirth

Lumina is a sauna that was born to be sensual and harmonious, a place where all of its features live together.

Lumina's name perfectly describes its ability to illuminate, brighten and revitalise your senses. This model has all the necessary features to give you a full regenerating and relaxing experience.

80

Lumina's sophisticated design is combined with the highest simplicity and practicality. Its unique bi-colour walls and the exquisite interior design immerse you in a luxury, yet cosy, and harmonious atmosphere.

All the components of Lumina harmonise: the door, the lamp, the towel holder. The lighting is smooth and homogenous and creates a sensation of tranquillity inside the sauna.