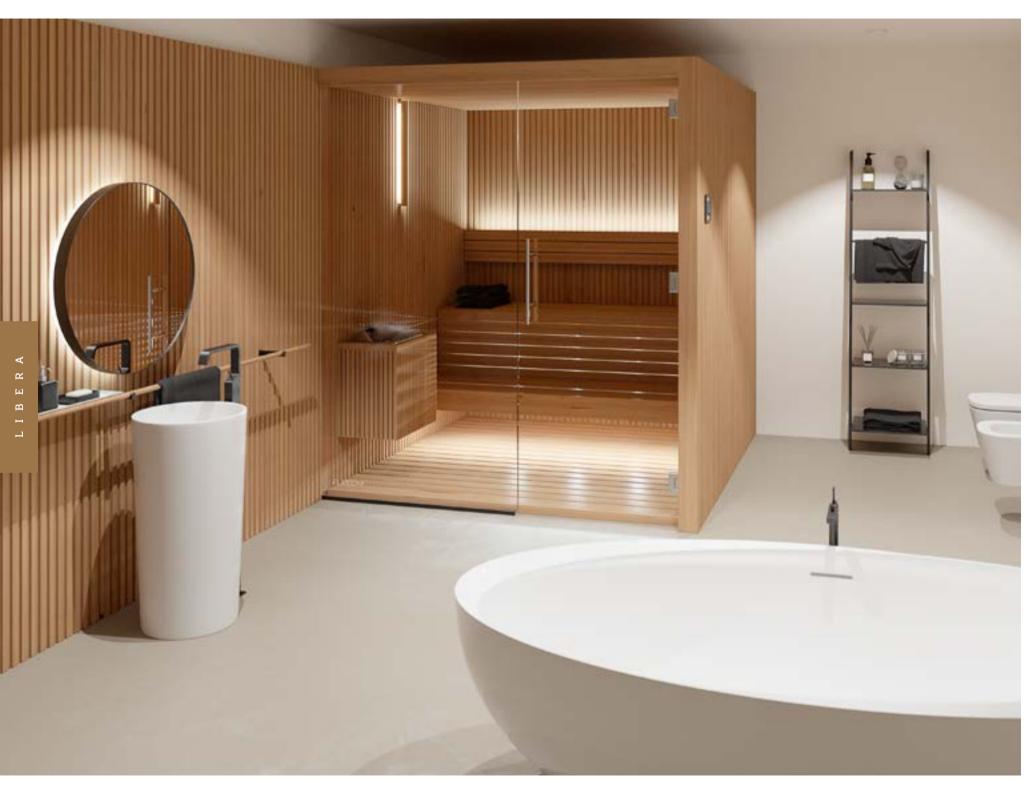

Recommended for 2 people

150

ASPEN

ALDER

THERMO-ASPEN

Libera was born to give you the opportunity to design the room according to your desires. It is possible to choose between a wooden or glass front wall and, depending on your preferences, you can have it with or without a backrest.

This sauna enables the addition of an extra wall outside, a sort of external continuation of the internal sauna's walls.

Outside, the vertical wall panels merge perfectly into surrounding rooms; continuing inside, these upright lines create a feeling of ease and lightness.

Libera's name reflects its nature: a place that lifts up your spirit, gives you a sense of freedom and instils feelings of beauty, wellness and harmony.