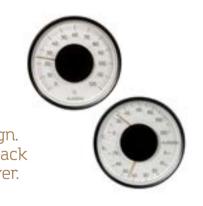

# THERMOMETER **THERMO- & HYGROMETER** Diam. 13 cm

Special and unique Auroom design. Case is made of stainless steel, black powder-coated. Mineral glass cover.

Made from alder-wood. painted black.

TOWEL 100x150 cm