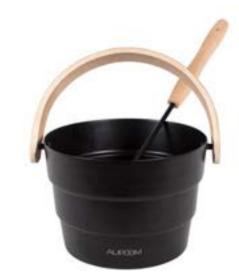

# PAIL & LADLE 6 L

Finnish design, designer Annika Korpela. Made from lightweight and durable aluminium painted black. Wooden handles.