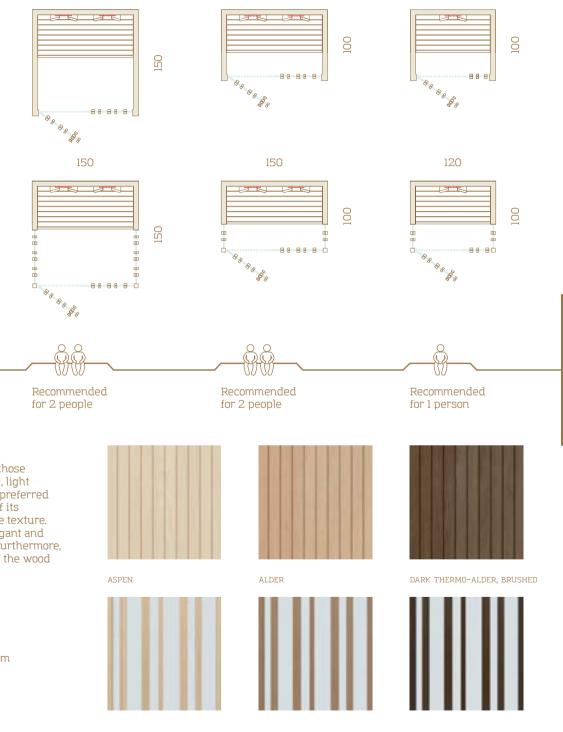

### BENCH

Lumina's benches are available in three different lengths – 57, 83 and 108 cm, depending on the necessities and wishes of the sauna-owner.

It's possible to add an extra optical fibre between the front boards of the upper bench.

### WOOD

The **aspen** wood is a great choice for those who enjoy a sauna-room in a beautiful, light tone and smooth texture. The **alder** is preferred by many sauna enthusiasts because of its warm-hearted reddish colour and nice texture. The **thermo-treated aspen** has a brilliant brownish colour that adds warmth and character to the sauna atmosphere. In addition to the great visual effect, the thermotreated wood is practical as it is stable and resistant to the humidity and temperature changes.

Recommended for 2 people

150

ASPEN

ALDER

THERMO-ASPEN

Libera was born to give you the opportunity to design the room according to your desires. It is possible to choose between a wooden or glass front wall and, depending on your preferences, you can have it with or without a backrest.