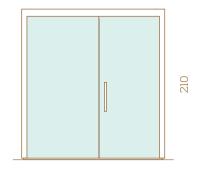

Recommended for 2 people

150

ASPEN

ALDER

THERMO-ASPEN

Libera was born to give you the opportunity to design the room according to your desires. It is possible to choose between a wooden or glass front wall and, depending on your preferences, you can have it with or without a backrest.

### **BASIC SET INCLUDES**

| PANELLING<br>BASE FRAME | Vertical profile STV Valeura 15x90 mm<br>Aluminium |
|-------------------------|----------------------------------------------------|
| EXTERIOR                | Front wall with glass or panelling, back           |
|                         | and side walls covered with plywood                |
|                         | Inside wall & ceiling panels, benches, bench skirt |
| DOOR                    | Glass door with self-closing hinges                |
|                         | and Premium handles                                |
| LIGHTING                | LED strips on the back wall under the upper bench  |