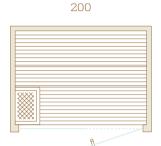

### Recommended for 5/6 people

200

# 200

Recommended for 4/5 people

Recommended for 3/4 people