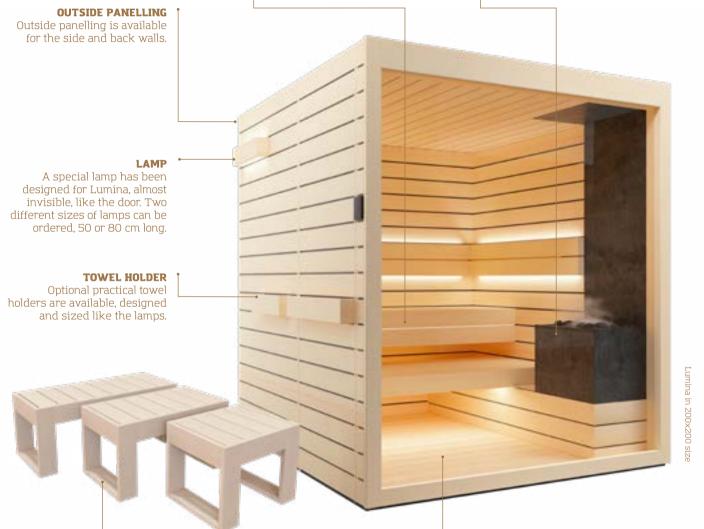

### **LUMINA EXTRAS**

### BENCH

Lumina's benches are available in three different lengths – 57, 83 and 108 cm, depending on the necessities and wishes of the sauna-owner.

It's possible to add an extra optical fibre between the front boards of the upper bench.

### **HEATER GUARD STONE**

The luxurious dark grey stone board creates a unique atmosphere; a stylish setting from the heater up to the ceiling.

### **FLOOR**

The floor is expressly designed to match the overall style. Its grids are solid, durable and come with rubber strips, which prevent the floor from being slippery and the wood from being in direct contact with humidity.

### -≰ ⊃

 AVAILABLE EXTRAS

 EXTERIOR
 Outside panelling for side and back walls

 INTERIOR
 Wooden or stone-board heater guard, floor grids

 LIGHTING
 Optical fibre lighting effect between the bench frontboards

 EXTRAS
 Lamps 50 and 80 cm, towel holders 50 and 80 cm, movable benches with lengths 57, 83 and 108 cm