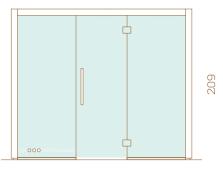

rebirth

Lumina is a sauna that was born to be sensual and harmonious, a place where all of its features live together.

Lumina's name perfectly describes its ability to illuminate, brighten and revitalise your senses. This model has all the necessary features to give you a full regenerating and relaxing experience.

80

Lumina's sophisticated design is combined with the highest simplicity and practicality. Its unique bi-colour walls and the exquisite interior design immerse you in a luxury, yet cosy, and harmonious atmosphere.

All the components of Lumina harmonise: the door, the lamp, the towel holder. The lighting is smooth and homogenous and creates a sensation of tranquillity inside the sauna.