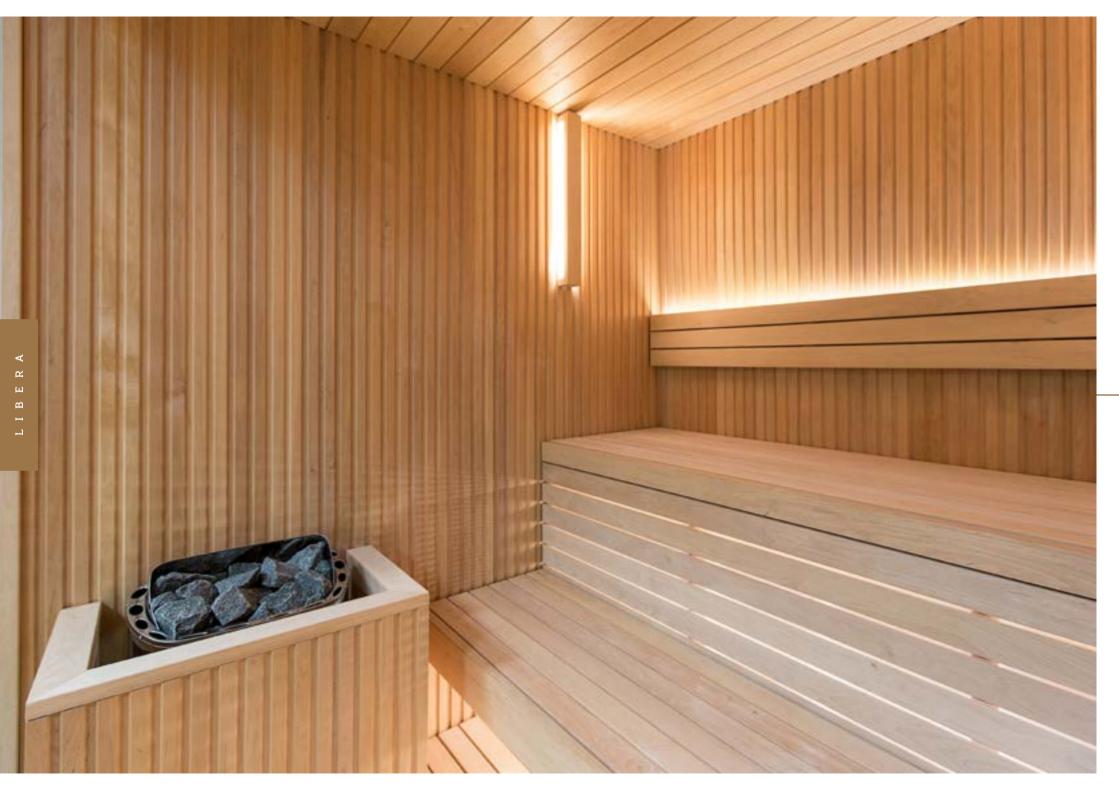

Libera's name reflects its nature: a place that lifts up your spirit, gives you a sense of freedom and instils feelings of beauty, wellness and harmony.

### **OUTSIDE WALL**

Libera offers the opportunity to add outside walls. An extra wall set is 112 cm long and can be ex-tended if a longer wall is desired.

### **HEATER GUARD**

Libera's wooden heater guard beautifully matches the other interior materials.