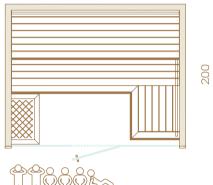

## LUMINA TECHNICAL FEATURES

### **BASIC SET INCLUDES**

| BASE FRAME | Horizontal profile SGS9 15x120 mm<br>Aluminium (painted black)<br>Front wall with glass, back and<br>side walls covered with plywood                                                                                                  |
|------------|---------------------------------------------------------------------------------------------------------------------------------------------------------------------------------------------------------------------------------------|
|            | Inside wall & ceiling panels, benches, backrest<br><b>Glass door</b> in front wall with self-closing hinges                                                                                                                           |
| LIGHTING   | (smaller cabins) and <b>wooden door</b> in side wall<br>with hidden hinges, magnetic lock (larger cabins);<br>handles: special design, wood<br>LED strips behind the backrests<br>(upper and lower side) and under<br>the lower bench |

250

2)2) 2)2)000

Recommended

for 5/6 people

## Recommended

for 4/5 people

Recommended for 3/4 people

000