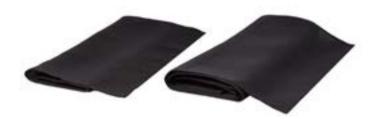

# **SEAT COVERS**

46x51 cm - 3 pcs in set 46x160 cm - 2 pcs in set

The seat covers are made of 70% linen and 30% cotton.