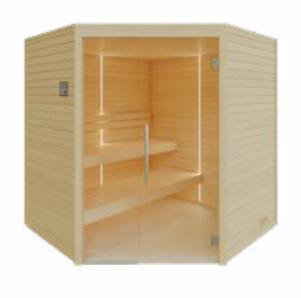

rebirth

Lumina is a sauna that was born to be sensual and harmonious, a place where all of its features live together.

Lumina's name perfectly describes its ability to illuminate, brighten and revitalise your senses. This model has all the necessary features to give you a full regenerating and relaxing experience.

80

Lumina's sophisticated design is combined with the highest simplicity and practicality. Its unique bi-colour walls and the exquisite interior design immerse you in a luxury, yet cosy, and harmonious atmosphere.

All the components of Lumina harmonise: the door, the lamp, the towel holder. The lighting is smooth and homogenous and creates a sensation of tranquillity inside the sauna.