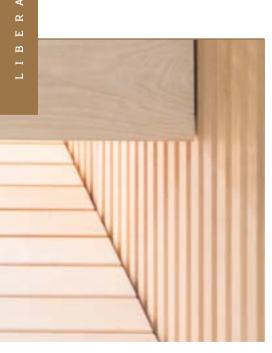

Recommended for 2 people

150

ASPEN

ALDER

THERMO-ASPEN

Libera was born to give you the opportunity to design the room according to your desires. It is possible to choose between a wooden or glass front wall and, depending on your preferences, you can have it with or without a backrest.

This sauna enables the addition of an extra wall outside, a sort of external continuation of the internal sauna's walls.

Outside, the vertical wall panels merge perfectly into surrounding rooms; continuing inside, these upright lines create a feeling of ease and lightness.

Libera's name reflects its nature: a place that lifts up your spirit, gives you a sense of freedom and instils feelings of beauty, wellness and harmony.