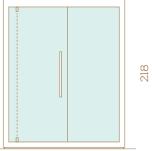

rebirth

Lumina is a sauna that was born to be sensual and harmonious, a place where all of its features live together.

Lumina's name perfectly describes its ability to illuminate, brighten and revitalise your senses. This model has all the necessary features to give you a full regenerating and relaxing experience.

80

Lumina's sophisticated design is combined with the highest simplicity and practicality. Its unique bi-colour walls and the exquisite interior design immerse you in a luxury, yet cosy, and harmonious atmosphere.

All the components of Lumina harmonise: the door, the lamp, the towel holder. The lighting is smooth and homogenous and creates a sensation of tranquillity inside the sauna.

218