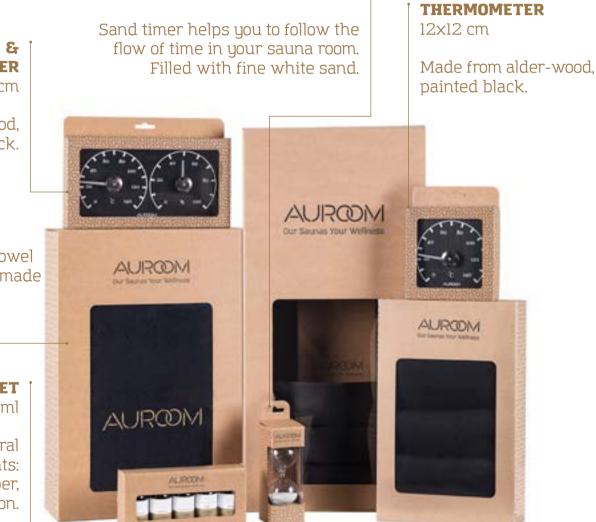

# **ACCESSORIES**

# **SEAT COVERS**

46x51 cm - 3 pcs in set 46x160 cm - 2 pcs in set

The seat covers are made of 70% linen and 30% cotton.

# THERMOMETER **THERMO- & HYGROMETER** Diam. 13 cm

Special and unique Auroom design. Case is made of stainless steel, black powder-coated. Mineral glass cover.

Made from alder-wood. painted black.

TOWEL 100x150 cm

The luxury-sized towel is humbly soft and made of 100% cotton.

> **AROMA SET** à 15 ml

100% natural essential oils. 5 scents: Eucalyptus, Juniper, Pine, Orange, Lemon.

SAND TIMER

15 min

# SAUNA PILLOW 20x38 cm

Pillow textile: 70% linen and 30% cotton. Filling: polyester, suitable for sauna use. Machine-washable.

**SAUNA HAT PIPE** 

The sauna hat is made of 60% linen and 40% cotton. Sauna hat protects your head, ears and hair from overheating during sauna sessions.

# PAIL & LADLE 6 L

Finnish design, designer Annika Korpela. Made from lightweight and durable aluminium painted black. Wooden handles.