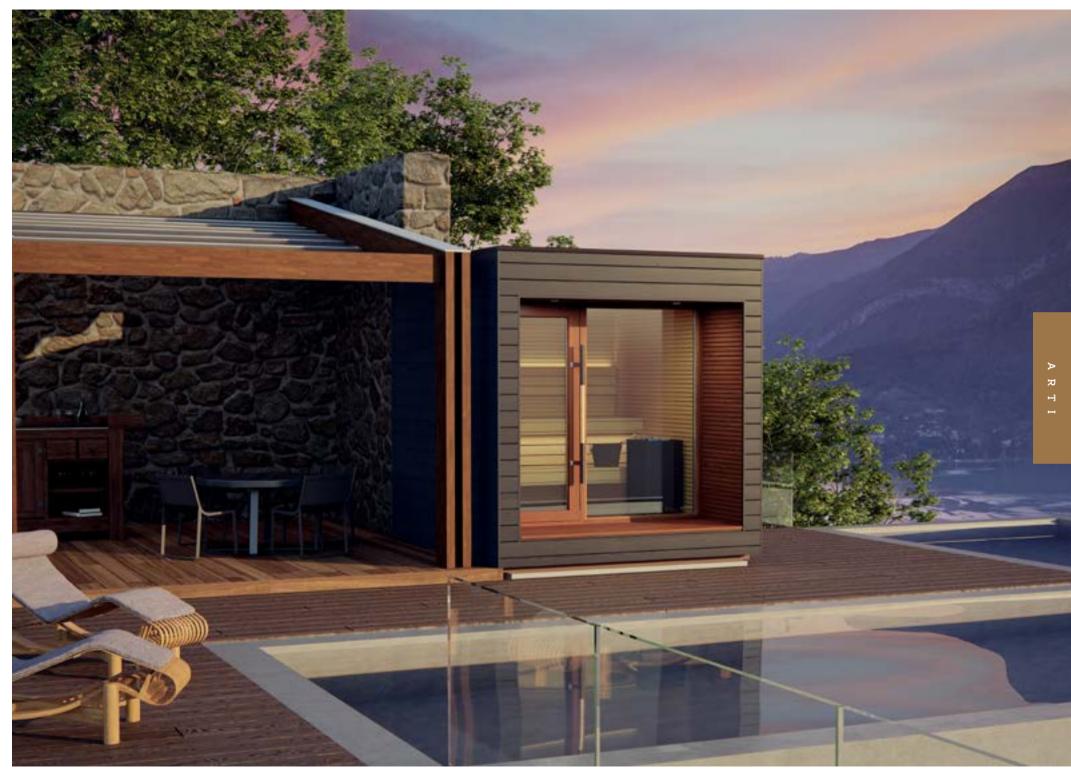

#### NATURA LOUNGE

പ

z

Attractive and compact, Arti is a smaller version of the popular Natura model. While it shares many properties with its larger cousin, its smaller size makes it easier to install.

Where there are limitations in either budget or space, Arti is the perfect way to enjoy the healing properties of the sauna and bring a little bit of luxury into your home.

# ARTI TECHNICAL FEATURES

### EXTERIOR & TERRACE

- Outside cladding: thermo-treated and brushed Nordic spruce, horizontal C26 profile 19x141 mm, black or grey finish with UV protection
- Solid roof construction can withstand heavy loads
- Waterproof roofing material suitable for outside
- Rain gutter: square design, black
- Terrace cladding and boards material: thermo-treated pine, brown finish with UV protection

### DOORS & WINDOWS

- Double-glazed tempered glass
- Quality pine frames, brown finish with UV protection
- Stainless steel/wood handles and lock with black oxide finish

### INTERIOR

- Inside wall and ceiling panels: horizontal Rombto profile 27×90 mm, choice of aspen, alder or thermo-aspen
- Benches, bench skirt, backrest, floor grids and an optional heater guard
- Drainage in backside of sauna floor

### LIGHTNING

- Terrace: outdoor spot LED lights (IP65) with switch on terrace
- Inside the sauna: LED strips behind the backrest and under the benches, lights are dimmable with remote control unit

00000