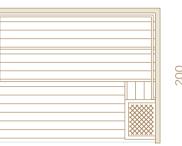

### BENCH

Lumina's benches are available in three different lengths – 57, 83 and 108 cm, depending on the necessities and wishes of the sauna-owner.

It's possible to add an extra optical fibre between the front boards of the upper bench.

### **HEATER GUARD STONE**

The luxurious dark grey stone board creates a unique atmosphere; a stylish setting from the heater up to the ceiling.

### **FLOOR**

The floor is expressly designed to match the overall style. Its grids are solid, durable and come with rubber strips, which prevent the floor from being slippery and the wood from being in direct contact with humidity.