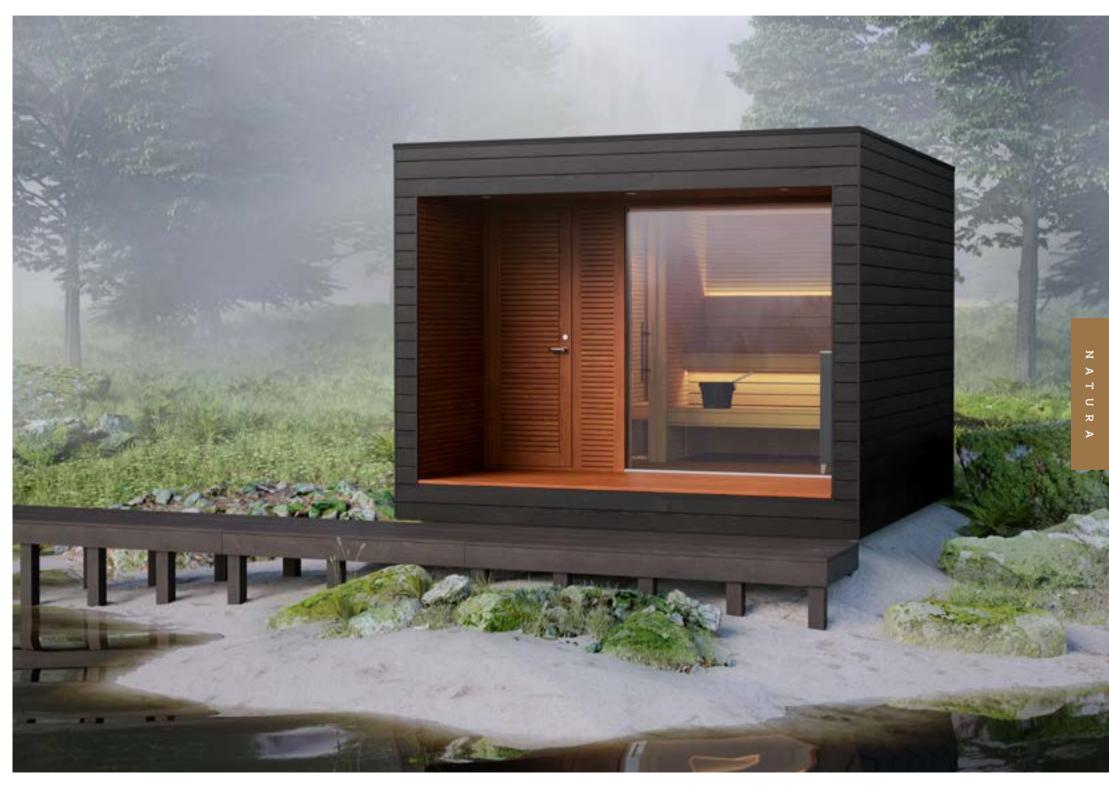

#### GLASS

The glass walls and door are made from tempered 8 mm glass, colour: clear.

⊳

The Auroom outdoor sauna is an oasis of calm in an untamed environment. Impeccable design and remedial properties chime with the beauty of nature – what else could one wish for?

This is Natura, a sauna that softly embraces and cherishes its visitors. A perfect place to wholeheartedly enjoy the healing sauna, surrounded by luxurious ambiance.

The exquisite deep brown of the terrace charms with its refined elegance outside while the warm colour of the heat-treated aspen coddles you inside.

Everything about this sauna speaks quality. The exterior cladding is designed to withstand severe climate conditions: the Nordic spruce wood is thermo-treated, brushed and painted.

durability.

The walls, floor and roof are efficiently insulated and the solid roof construction can bear heavy loads of snow. All of these components together create a sauna with high thermal insulation properties and excellent