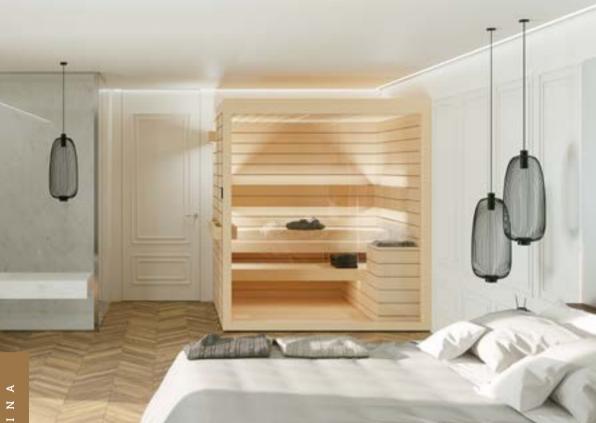

rebirth

Lumina is a sauna that was born to be sensual and harmonious, a place where all of its features live together.

Lumina's name perfectly describes its ability to illuminate, brighten and revitalise your senses. This model has all the necessary features to give you a full regenerating and relaxing experience.

80

Lumina's sophisticated design is combined with the highest simplicity and practicality. Its unique bi-colour walls and the exquisite interior design immerse you in a luxury, yet cosy, and harmonious atmosphere.

All the components of Lumina harmonise: the door, the lamp, the towel holder. The lighting is smooth and homogenous and creates a sensation of tranquillity inside the sauna.