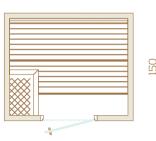

### GLASS

All glass walls and doors are made from tempered 8 mm glass. Clear, bronze or grey colours are available. We suggest a clear glass, as this best compliments the design of the sauna.

4

180

180

Recommended for 2/3 people

Recommended for 2 people

150

ASPEN

ALDER

THERMO-ASPEN

Libera was born to give you the opportunity to design the room according to your desires. It is possible to choose between a wooden or glass front wall and, depending on your preferences, you can have it with or without a backrest.