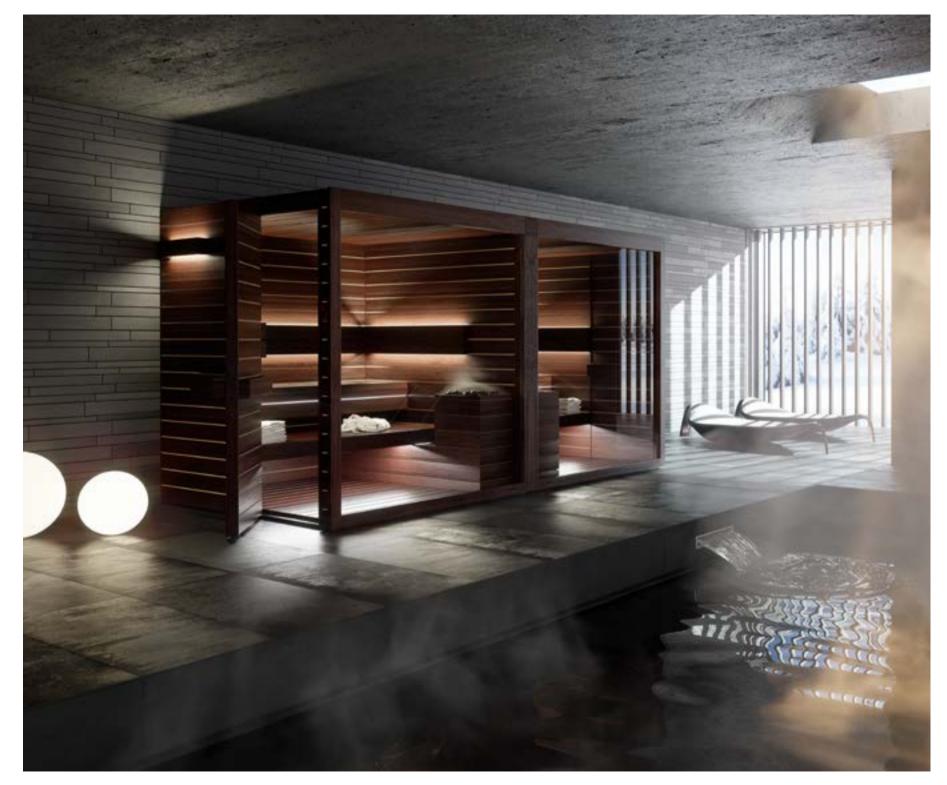

. We have a long-standing passion for wood and master pure, clean, modern design, perfected to the last detail. Our saunas are tailored to meet your wishes and desires, and powered by our dedication and craftsmanship.

We invite you to experience that first-hand. Feel refreshed, feel reborn.

Our sauna traditions. which stretch over centuries, have been given a modern shape to fit into today's world and make your days more enjoyable both aesthetically and physically.

rebirth









Lumina is a sauna that was born to be sensual and harmonious, a place where all of its features live together.

Lumina's name perfectly describes its ability to illuminate, brighten and revitalise your senses. This model has all the necessary features to give you a full regenerating and relaxing experience.





80

Lumina's sophisticated design is combined with the highest simplicity and practicality. Its unique bi-colour walls and the exquisite interior design immerse you in a luxury, yet cosy, and harmonious atmosphere.

All the components of Lumina harmonise: the door, the lamp, the towel holder. The lighting is smooth and homogenous and creates a sensation of tranquillity inside the sauna.

### **LUMINA EXTRAS**



### BENCH

Lumina's benches are available in three different lengths – 57, 83 and 108 cm, depending on the necessities and wishes of the sauna-owner.





It's possible to add an extra optical fibre between the front boards of the upper bench.

### **HEATER GUARD STONE**

The luxurious dark grey stone board creates a unique atmosphere; a stylish setting from the heater up to th