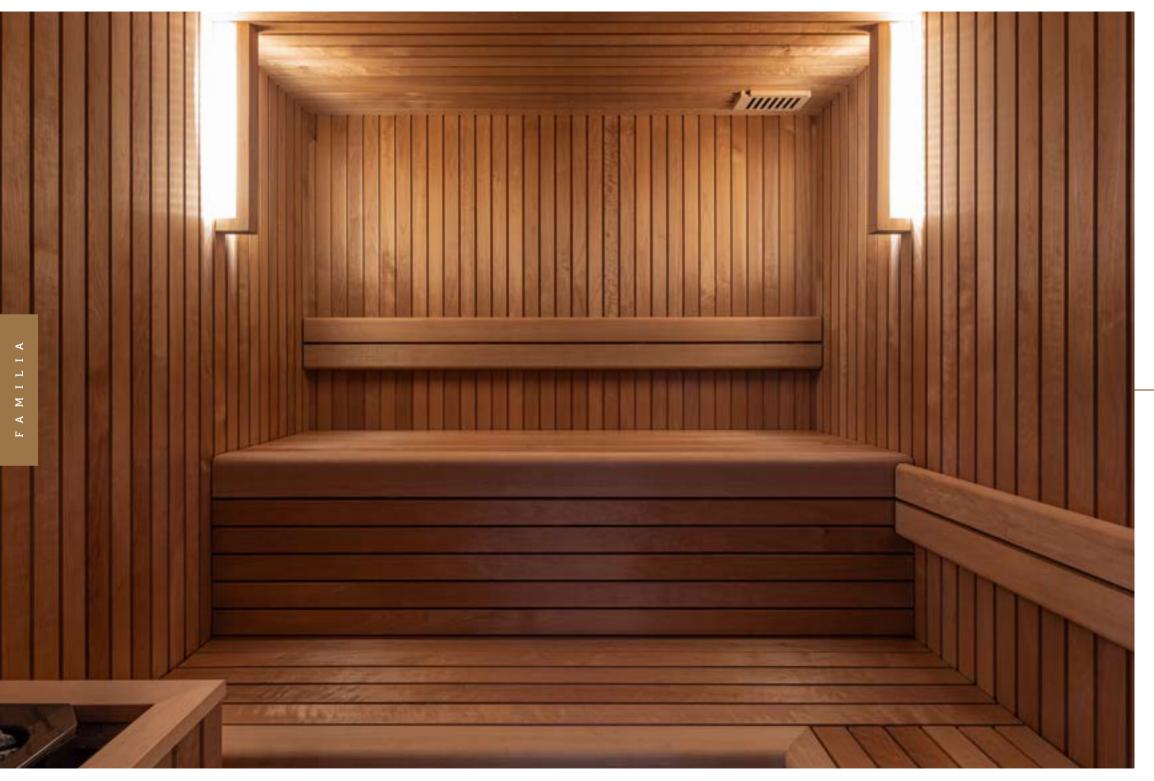

PANEL - ALDER JOINT - ASPEN

PANEL - DARK THERMO-ALDER JOINT - ASPEN

STI

Nativa is a sauna where simplicity and rationality emerge. It is designed to instill a sense of calm and tranquillity.

We call it Nativa because we want the space to feel as native as your home. Its strong relief wall panels give you a sense of safety and the comforting feeling that you belong.

This sauna model is the basis for our main design principles that apply to all appliances: they are authentic, sculptural and modern. Nativa's especially pleasant dim lighting makes it a cosy and comfortable place to be.

Nativa's decorative profile introduces continuity to the room; horizontal wall panels broaden the sauna space, while the frontal glass wall widens the outdoor space.