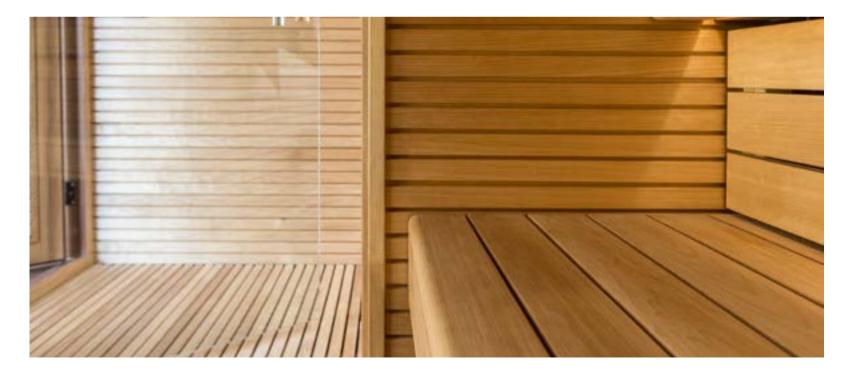

80

Lumina's sophisticated design is combined with the highest simplicity and practicality. Its unique bi-colour walls and the exquisite interior design immerse you in a luxury, yet cosy, and harmonious atmosphere.

All the components of Lumina harmonise: the door, the lamp, the towel holder. The lighting is smooth and homogenous and creates a sensation of tranquillity inside the sauna.