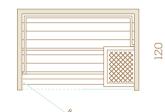

PANEL - ALDER JOINT - ASPEN

PANEL - DARK THERMO-ALDER JOINT - ASPEN

STI

Nativa is a sauna where simplicity and rationality emerge. It is designed to instill a sense of calm and tranquillity.

We call it Nativa because we want the space to feel as native as your home. Its strong relief wall panels give you a sense of safety and the comforting feeling that you belong.

This sauna model is the basis for our main design principles that apply to all appliances: they are authentic, sculptural and modern. Nativa's especially pleasant dim lighting makes it a cosy and comfortable place to be.

Nativa's decorative profile introduces continuity to the room; horizontal wall panels broaden the sauna space, while the frontal glass wall widens the outdoor space.