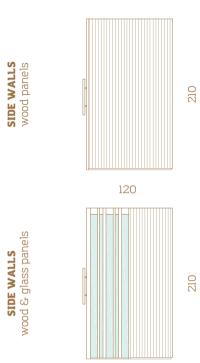

# **OUTSIDE PANELLING**

Outside panelling is available for the side and back walls. Side wall options include either solid wood or glass panels.

radia in 120×180 siz