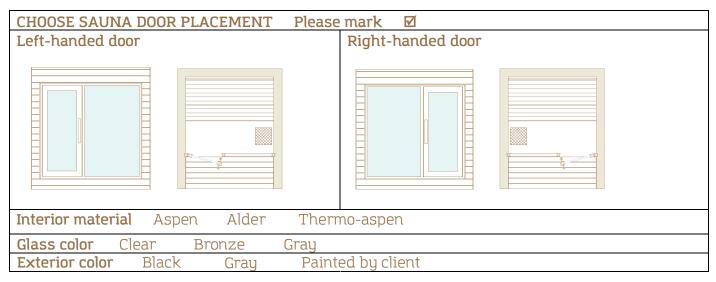

#### Doors and windows

- Double-glazed tempered glass
- $\bullet$  Quality pine frames, brown finishing RAL8014 with UV protection
- Stainless steel/wood handles and black oxide lock

#### **Electrical Equipment**

- Auroom electrical heater
- Integrated thermal cut-off for heater
- Auroom Impera i control unit (maple design for aspen, walnut design for alder and thermo-aspen)