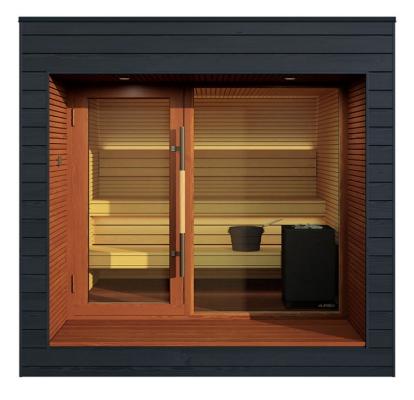

#### **TECHNICAL FEATURES**

**Size** (outside dimensions)

• Width 2300 x depth 2800 x height 2565 mm

#### Exterior and terrace

- Exterior finish: thermally modified and brushed Nordic spruce, C26 profile 19x141 mm, finishing with UV protection
- Waterproof roofing material suitable for outside
- Modern design black rain gutter
- Terrace finishing and board materials: thermally modified pine, brown finishing with UV protection

#### Interior

- Inside wall and ceiling panels: horizontal Rombto profile 27x90 mm
- Interior includes benches, bench skirt, backrest, floor grids and optional heater guard
- Drainage in backside of sauna floor
- Wood type applies to wall panels, ceiling panels and interior sauna room details

#### Doors and windows

- Double-glazed tempered glass
- $\bullet$  Quality pine frames, brown finishing RAL8014 with UV protection
- Stainless steel/wood handles and black oxide lock

#### Lighting

- Terrace: outdoor spot LED lights (IP65) plus switch on terrace
- Inside sauna: high quality sauna LED strips behind backrest and under benches
- Lighting dimmable via remote

#### **Electrical Equipment**

- Auroom electrical heater
- Integrated thermal cut-off for heater
- Auroom Impera i control unit (maple design for aspen, walnut design for alder and thermo-aspen)