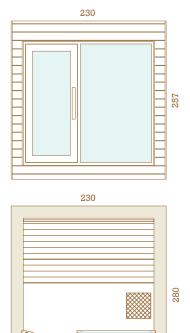

#### **TECHNICAL FEATURES**

**Size** (outside dimensions)

• Width 2300 x depth 2800 x height 2565 mm