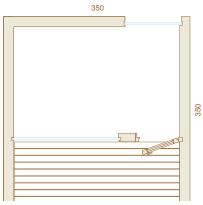

## **ORDER SHEET – NATURA**

350

Natura in 350x350 size

### **TECHNICAL FEATURES**

**Size** (outside dimensions)

• Width 3500 x depth 3500 x height 2830 mm