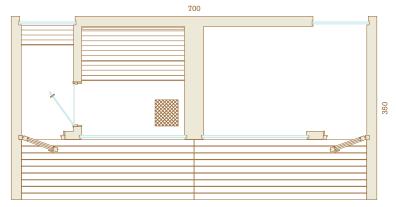

ck                  |     | Sauna hat Pipe                         |     |
| Thermo- and hygrometer black       |     | Sauna pillow 20x38 cm black            |     |
| Thermometer Design D130            |     | Seat cover 46x51 cm black (set 3 pcs)  |     |
| Thermo- and hygrometer Design D130 |     | Seat cover 46x160 cm black (set 2 pcs) |     |

## ADDITIONAL INFORMATION

| COUNTRY | CLIENT | <b>CONFIRMATION DATE</b> | NAME AND SIGNATURE |
|---------|--------|--------------------------|--------------------|
|         |        |                          |                    |



# Natura

## **ORDER SHEET – NATURA**

3/3

PLEASE CONTACT US TO DISCUSS OPTIONS FOR COMBINING NATURA SAUNA AND LOUNGE MODULES – SOME EXAMPLES ARE SHOWN BELOW

Natura sauna with lounge





Natura lounge









## ADDITIONAL POSSIBLE COMBINATIONS