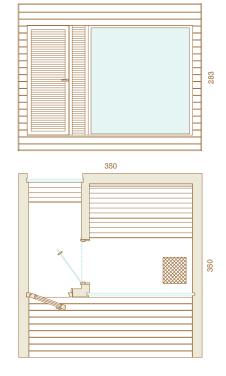

## **ORDER SHEET – NATURA**

3/3

PLEASE CONTACT US TO DISCUSS OPTIONS FOR COMBINING NATURA SAUNA AND LOUNGE MODULES – SOME EXAMPLES ARE SHOWN BELOW

Natura sauna with lounge

Natura lounge