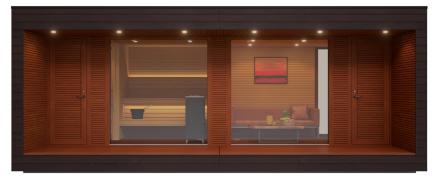

### **TECHNICAL FEATURES**

**Size** (outside dimensions)

• Width 3500 x depth 3500 x height 2830 mm

#### Exterior and terrace

- Outside cladding: thermally modified and brushed Nordic spruce, C26 profile 19x141 mm, black finishing with UV protection
- Waterproof roofing material suitable for outside
- Modern design black rain gutter
- Terrace finishing and board materials: thermally modified pine, brown finishing with UV protection

#### Interior

- Inside wall and ceiling panels: horizontal Rombto profile 27×90 mm
- Bench in dressing room
- Interior includes benches, bench skirt, backrest and optional floor grids, heater guard
- Drainage in backside of sauna floor
- Wood type applies to wall panels, ceiling panels and interior sauna room details

### Lighting

- Terrace: outdoor spot LED lights (IP65) plus switch on terrace
- Inside sauna: high quality sauna LED strips behind backrest and under benches
- Lighting dimmable via remote

#### Doors and windows

- Outside door: wooden door made from thermally modified Nordic pine, brown finishing with UV protection, handles and lock with black oxide finishing
- Inside door: glass door made from 8 mm tempered glass, stainless steel hinges and wood-metal handle
- Windows: triple-glazed tempered selective glass
- Glass color in windows and inside door: clear (bronze option available)