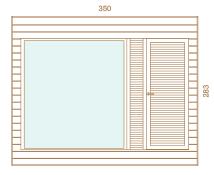

## **ORDER SHEET – NATURA**

350

Natura in 350x350 size

### **TECHNICAL FEATURES**

**Size** (outside dimensions)

• Width 3500 x depth 3500 x height 2830 mm