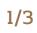

## **ORDER SHEET – NATURA**

350

Natura in 350x350 size

### **TECHNICAL FEATURES**

**Size** (outside dimensions)

• Width 3500 x depth 3500 x height 2830 mm

#### Exterior and terrace

- Outside cladding: thermally modified and brushed Nordic spruce, C26 profile 19x141 mm, black finishing with UV protection
- Waterproof roofing material suitable for outside
- Modern design black rain gutter
- Terrace finishing and board materials: thermally modified pine, brown finishing with UV protection

#### Interior

- Inside wall and ceiling panels: horizontal Rombto profile 27×90 mm
- Bench in dressing room
- Interior includes benches, bench skirt, backrest and optional floor grids, heater guard
- Drainage in backside of sauna floor
- Wood type applies to wall panels, ceiling panels and interior sauna room details

### Lighting

- Terrace: outdoor spot LED lights (IP65) plus switch on terrace
- Inside sauna: high quality sauna LED strips behind backrest and under benches
- Lighting dimmable via remote

#### Doors and windows

- Outside door: wooden door made from thermally modified Nordic pine, brown finishing with UV protection, handles and lock with black oxide finishing
- Inside door: glass door made from 8 mm tempered glass, stainless steel hinges and wood-metal handle
- Windows: triple-glazed tempered selective glass
- Glass color in windows and inside door: clear (bronze option available)

#### **Electrical Equipment**

- Auroom electrical heater
- Integrated thermal cut-off for heater
- Auroom Impera D/H control unit
- Optional floor heating and electric blinds for sauna front window