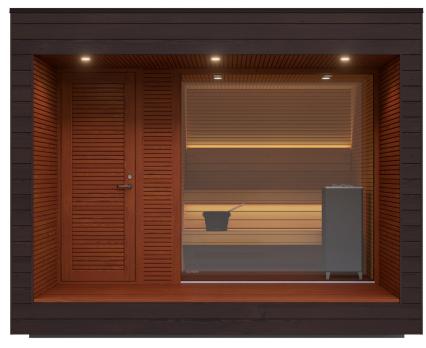

### **TECHNICAL FEATURES**

**Size** (outside dimensions)

• Width 3500 x depth 3500 x height 2830 mm