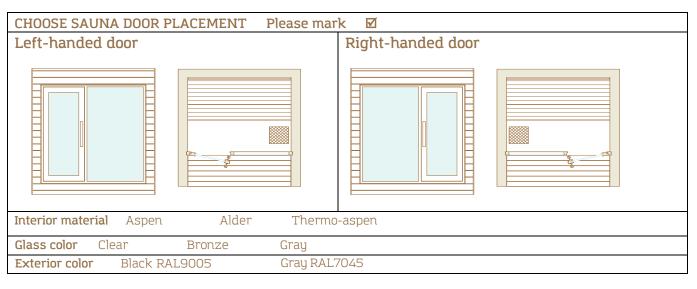

#### Doors and windows

- Double-glazed tempered glass
- Quality pine frames, brown finishing RAL8014 with UV protection
- Windows: triple-glazed tempered selective glass
- Stainless steel/wood handles and black oxide lock

#### **Electrical Equipment**

- Auroom electrical heater
- D "Dry" for traditional sauna
- H "Humid" heater with vaporizer
- Auroom Impera i control unit (maple design for aspen, walnut design for alder and thermo-aspen)