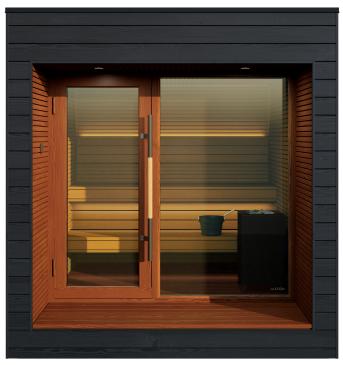

#### **Size** (outside dimensions)

• Width 2300 x depth 2800 x height 2480 mm

#### Exterior and terrace

- Exterior finish: thermally modified and brushed Nordic spruce, C26 profile 19xl41 mm, finishing with UV protection
- Waterproof roofing material suitable for outside
- Modern design black rain gutter
- Terrace finishing and board materials: thermally modified wood, brown finishing with UV protection

#### Interior

- Inside wall and ceiling panels: horizontal Rombto profile 27×90 mm
- Interior includes benches, bench skirt, backrest, floor grids and optional heater guard
- Drainage in backside of sauna floor
- Wood type applies to wall panels, ceiling panels and interior sauna room details

#### Doors and windows

- Double-glazed tempered glass
- Quality pine frames, brown finishing RAL8014 with UV protection
- Windows: triple-glazed tempered selective glass
- Stainless steel/wood handles and black oxide lock

#### Lighting

- Terrace: outdoor spot LED lights (IP65) plus switch on terrace
- Inside sauna: high quality sauna LED strips behind backrest and under benches
- Lighting dimmable via remote