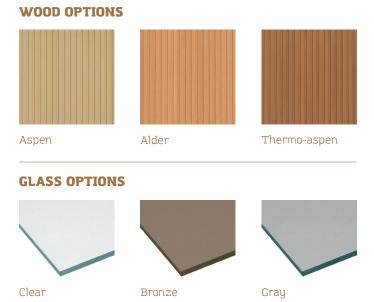

# Door and window

- Stainless steel hinges
  Handles Premium, stainless steel and wood
- 8 mm tempered glass