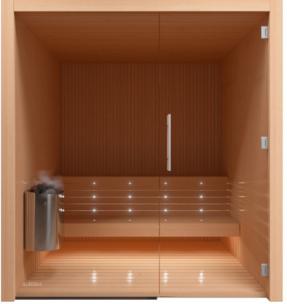

# Libera with glass wall

Libera in 200x200 size

## Exterior

- Front wall fully finished
- Optional paneling on side and back walls

#### Interior

- Horizontal interior paneling STV valeura
- 15x90 mm, ceiling STS4 15x90 mm
- Benches and bench skirt
- Optional floor grids, heater guard and backrest

# Door and window

- Stainless steel hinges
  Handles Premium, stainless steel and wood
- 8 mm tempered glass

# Lighting

- · LED strips on back wall, below benches
- Optional lamps on side walls
- Lighting dimmable via remote