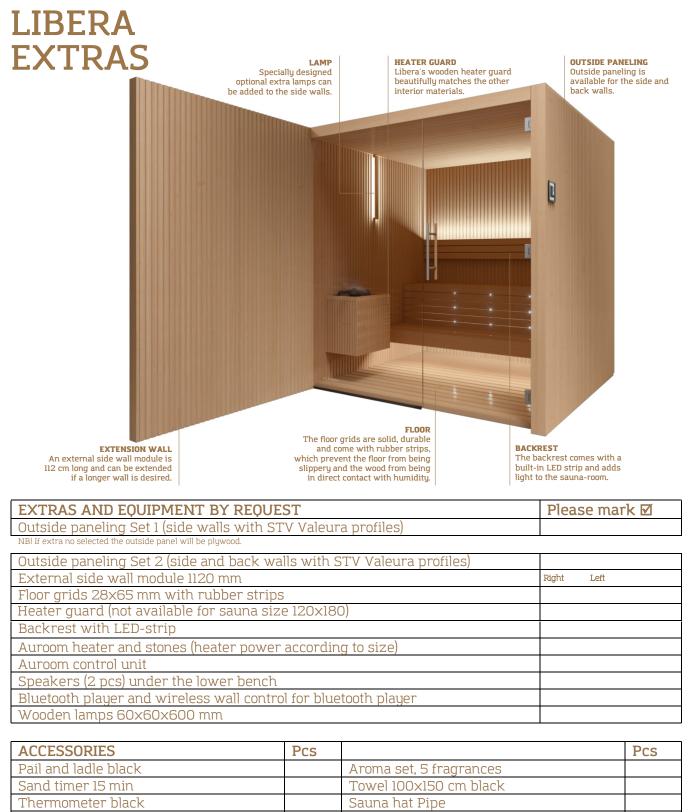

## Exterior

- Front wall fully finished
- Optional paneling on side and back walls

#### Interior

- Horizontal interior paneling STV valeura
- 15x90 mm, ceiling STS4 15x90 mm
- Benches and bench skirt
- Optional floor grids, heater guard and backrest

# Door and window

- Stainless steel hinges
  Handles Premium, stainless steel and wood
- 8 mm tempered glass

# Lighting

- · LED strips on back wall, below benches
- Optional lamps on side walls
- Lighting dimmable via remote

# **Electrical equipment**

- Auroom heater: model and power according to sauna size D - "Dry" for traditional sauna
- H "Humid" heater with vaporizer
  - Auroom Impera control unit according to heater

## **On-site preparations by client**

- Solid, waterproof and level substructure
- · Sufficient power supply for heater power
- · Final electrical connections to be done on-site

| Sauna hat Pipe                         |                                                                      |
|----------------------------------------|----------------------------------------------------------------------|
| Sauna pillow 20x38 cm black            |                                                                      |
| Seat cover 46x51 cm black (set 3 pcs)  |                                                                      |
| Seat cover 46x160 cm black (set 2 pcs) |                                                                      |
|                                        | Sauna pillow 20x38 cm black<br>Seat cover 46x51 cm black (set 3 pcs) |