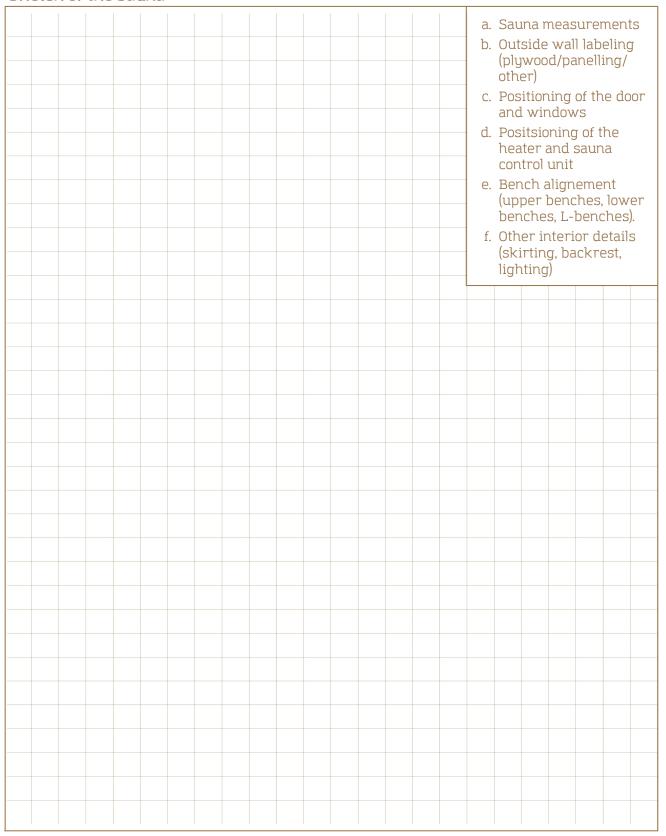

| S            | Seat cover 46x51 cm black (set 3 pcs)  |                             |                    | pcs)            |        |       |
| Thermo- and hygrom                |                    | S            | Seat cover 46x160 cm black (set 2 pcs) |                             |                    |                 |        |       |
| Design D130                       |                    | 1            | 1                                      |                             |                    |                 |        |       |

| Additional information |  |  |  |
|------------------------|--|--|--|
|                        |  |  |  |
|                        |  |  |  |
|                        |  |  |  |



## INQUIRY FORM - TAILOR-MADE

## Sketch of the sauna