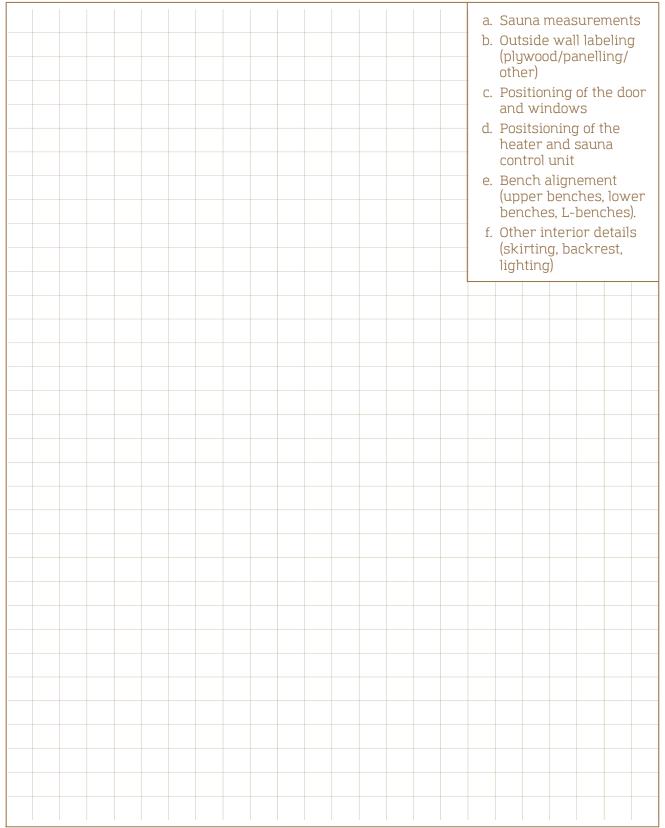

--------------------------|-----|
| Pail and ladle black                  |     | Aroma set, 5 fragrances                |     |
| Sand timer 15 min                     |     | Towel 100x150 cm black                 |     |
| Thermometer black                     |     | Sauna hat Pipe                         |     |
| Thermo- and hygrometer black          |     | Sauna pillow 20x38 cm black            |     |
| Thermometer Design D130               |     | Seat cover 46x51 cm black (set 3 pcs)  |     |
| Thermo- and hygrometer<br>Design D130 |     | Seat cover 46x160 cm black (set 2 pcs) |     |

| Additional information |  |  |
|------------------------|--|--|
|                        |  |  |
|                        |  |  |



## **REQUEST SHEET - TAILOR-MADE**

## Sketch of the sauna



**COUNTRY** 

CLIENT

DATE