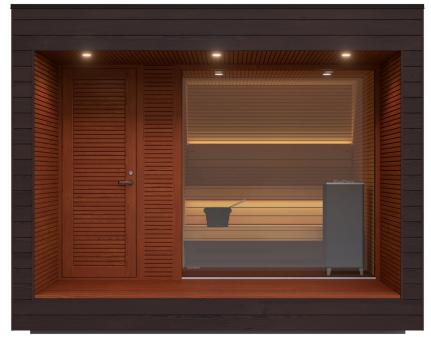

# INQUIRY FORM - NATURA

1/3

Natura in 350x350 size

## **Size** (outside dimensions)

• Width 3500 x depth 3500 x height 2660 mm

### **Exterior and terrace**

- Outside cladding: thermally modified and brushed Nordic spruce, C26 profile 19x141 mm, black finishing with UV protection
- Waterproof roofing material suitable for outside
- Modern design black rain gutter
- Terrace finishing and board materials: thermally modified wood, brown finishing with UV protection

#### Interior

- Inside wall and ceiling panels: horizontal Rombto profile 27x90 mm
- Bench in dressing room
- Interior includes benches, bench skirt, backrest and optional floor grids, heater guard
- Drainage in backside of sauna floor
- Wood type applies to wall panels, ceiling panels and interior sauna room details

## Lighting

- Terrace: outdoor spot LED lights (IP65) plus switch on terrace
- Inside sauna: high quality sauna LED strips behind backrest and under benches
- Lighting dimmable via remote

#### Doors and windows

- Outside door: wooden door, brown finishing with UV protection, handles and lock with black oxide finishing
- Inside door: glass door made from 8 mm tempered glass, stainless steel hinges and wood-metal handle
- · Windows: triple-glazed tempered selective glass
- Glass color in windows and inside door: clear (bronze option available)

#### **Electrical Equipment**

- Auroom electrical heater
  D "Dry" for traditional sauna
  H "Humid" heater with vaporizer
- Auroom Impera D/H control unit or Huum Uku Wifi Glass control unit