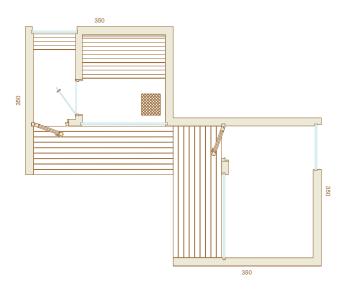

|             |                         |
|                                                                 |         |                                       |             |                         |
|                                                                 |         |                                       |             |                         |
|                                                                 |         |                                       |             |                         |

**CONFIRMATION DATE** 

NAME AND SIGNATURE





# INQUIRY FORM - NATURA

3/3

PLEASE CONTACT US TO DISCUSS OPTIONS FOR COMBINING NATURA SAUNA AND LOUNGE MODULES - SOME EXAMPLES ARE SHOWN BELOW





Natura lounge

Natura sauna with lounge









# ADDITIONAL POSSIBLE COMBINATIONS