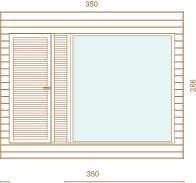

## **Size** (outside dimensions)

• Width 3500 x depth 3500 x height 2660 mm

#### Doors and windows

- Outside door: wooden door, brown finishing with UV protection, handles and lock with black oxide finishing
- Inside door: glass door made from 8 mm tempered glass, stainless steel hinges and wood-metal handle
- · Windows: triple-glazed tempered selective glass
- Glass color in windows and inside door: clear (bronze option available)