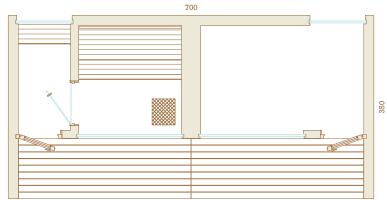

## **Size** (outside dimensions)

• Width 3500 x depth 3500 x height 2660 mm

# INQUIRY FORM - NATURA

3/3

PLEASE CONTACT US TO DISCUSS OPTIONS FOR COMBINING NATURA SAUNA AND LOUNGE MODULES - SOME EXAMPLES ARE SHOWN BELOW

Natura lounge

Natura sauna with lounge