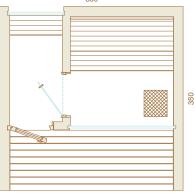

## **Size** (outside dimensions)

• Width 3500 x depth 3500 x height 2660 mm

#### Interior

- Inside wall and ceiling panels: horizontal Rombto profile 27x90 mm
- Bench in dressing room
- Interior includes benches, bench skirt, backrest and optional floor grids, heater guard
- Drainage in backside of sauna floor
- Wood type applies to wall panels, ceiling panels and interior sauna room details