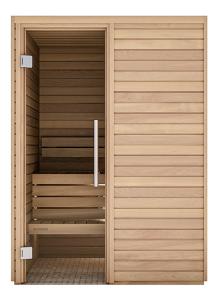

## Size (outside dimesions)

- Width 1200 x depth 1500 x height 2050 mm
- Width 1500 x depth 1500 x height 2050 mm

### **Exterior panelling**

- Horizontal thermo-aspen (STP 15x90 mm)
- Back wall covered with plywood (4 mm)

#### Interior

- Horizontal thermo-aspen (STP 15x90 mm)
- Upper and lower bench
- Backrest and bench skirt
- Heater guard

# Door

- Stainless steel hinges
- Handles Pemium, stainless steel and wood
- 8 mm tempered clear glass
- Easily modified to DIN left or DIN right