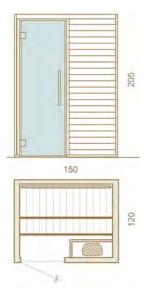

#### Model 120x150 cm

## Size (outside dimesions)

- Width 1200 x depth 1500 x height 2050 mm
- Width 1500 x depth 1500 x height 2050 mm