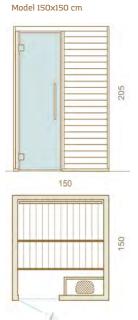

## Size (outside dimesions)

- Width 1200 x depth 1500 x height 2050 mm
- Width 1500 x depth 1500 x height 2050 mm