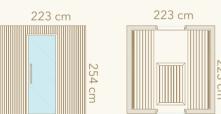

# **Two floor plans**

GARDA WITH REAR WINDOW Thermo-pine

GARDA WITH SIDE WINDOW Thermo-pine

223 cm

# Dimensions

Left- or right-handed opening