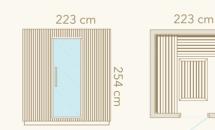

# **Two floor plans**

GARDA WITH REAR WINDOW Thermo-pine

GARDA WITH SIDE WINDOW Thermo-pine

223 cm

# Dimensions

Left- or right-handed opening