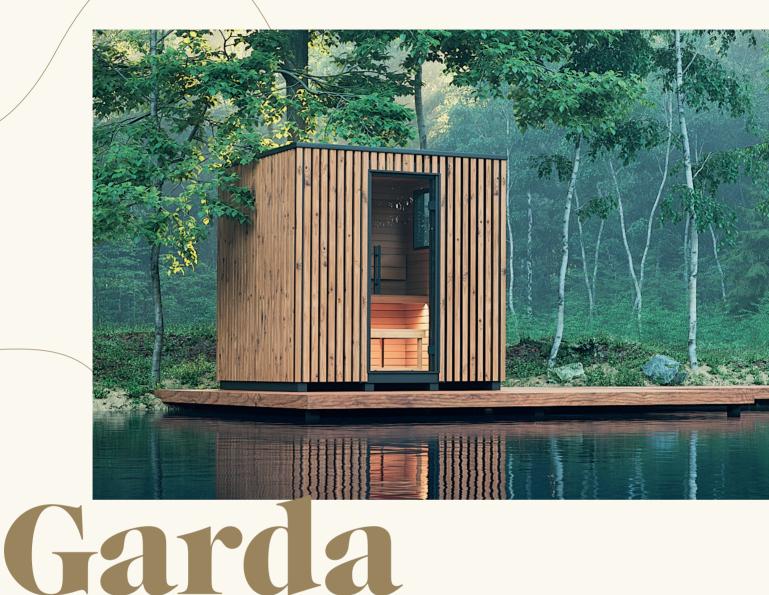

# Simply satisfying

Garda is a compact, affordable and flexible outdoor sauna model with a clean, minimalist design that looks equally at home in a modern city or a picturesque countryside setting, bringing you relaxing comfort wherever you are.

Versatile Garda offers a choice of two exterior finishes, with classic thermo-pine or stained solid wood, which allows for the addition of your own choice of cladding. The two available models also present different layout options for the windows and benches.

#### Exterior

Available in two exterior finishes: translucent paint and thermo-pine cladding.