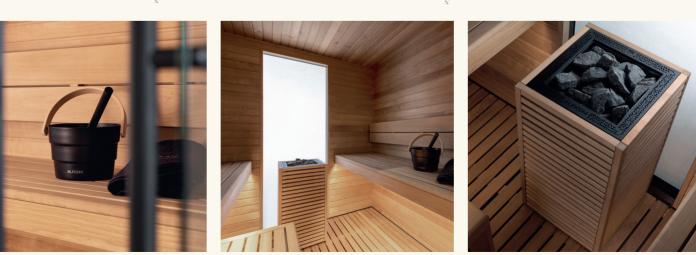

### Interior

Garda's smooth, bright thermo-aspen interior combines comfort, quality and minimalist style.

#### Exterior

Available in two exterior finishes: translucent paint and thermo-pine cladding.

### Aluminium frame

The sleek aluminium frames on the window and door are resistant and very suitable for humid rooms.

### Lighting

Inside the sauna we have high-quality LED lighting.

### Suitable equipment

HUUM CORE 10.5 kW heater and controller, which can be operated using the HUUM mobile app.