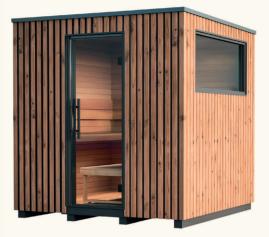

Versatile Garda offers a choice of two exterior finishes, with classic thermo-pine or stained solid wood, which allows for the addition of your own choice of cladding. The two available models also present different layout options for the windows and benches.

#### Exterior

Available in two exterior finishes: translucent paint and thermo-pine cladding.

# **Two floor plans**

GARDA WITH REAR WINDOW Thermo-pine

GARDA WITH SIDE WINDOW Thermo-pine

223 cm