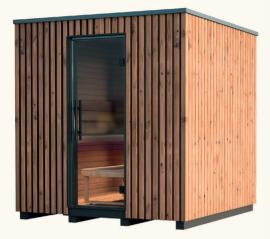

Versatile Garda offers a choice of two exterior finishes, with classic thermo-pine or stained solid wood, which allows for the addition of your own choice of cladding. The two available models also present different layout options for the windows and benches.

#### Exterior

Available in two exterior finishes: translucent paint and thermo-pine cladding.

# **Two floor plans**

GARDA WITH REAR WINDOW Thermo-pine

GARDA WITH SIDE WINDOW Thermo-pine

223 cm