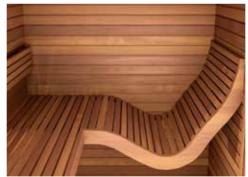

## Paia

With its ergonomic design and special features, the Baia sauna is particularly attractive thanks to its curved seating.

Wavy benches can usually only be found in larger saunas, but we wanted to offer this luxury touch for a sauna that can fit into smaller spaces.

As well as being comfortable, Baia looks incredible, with features that really make it stand out from the crowd. Welcome to a luxurious new era for small saunas!

## **KEY FEATURES**

- Cosy and pleasant feel and look thanks to quality and colour of thermo-aspen
- Small dimensions, easy fit to smaller (bath)rooms
- Beautiful and comfortable wavy bench
- Easy-to-install DIY-sauna: ca 4-6 h with two persons
- Heater power selection between 3,5 or 4,5 kW
- Lighting with IR sensor switch
- Wooden details pre-treated with sauna wax
- Premium door with metal-wood handle