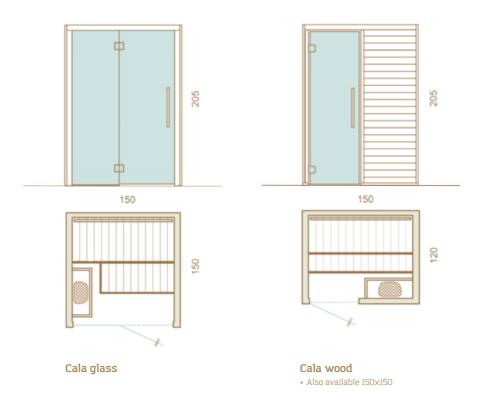

## cala

A small sauna that's big at heart, Cala offers the benefits and enjoyment of a sauna in spaces of all sizes.

Our Cala model is created to fit into small spaces without losing out on aesthetics or comfort, with a wax finish that offers extra protection for the wood.

## **KEY FEATURES**

- Cosy and pleasant feel and look thanks to quality and colour of thermo-aspen
- Small dimensions, easy fit to smaller (bath)rooms
- Easy-to-install DIY-sauna: ca 4-6 h with two persons
- Heater power selection between 3,5 or 4,5 kW
- Lighting with IR sensor switch
- Wooden details pre-treated with sauna wax
- Premium door with metal-wood handle