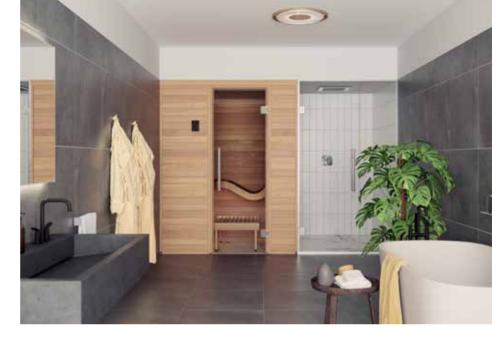

## cala

A small sauna that's big at heart, Cala offers the benefits and enjoyment of a sauna in spaces of all sizes.

Our Cala model is created to fit into small spaces without losing out on aesthetics or comfort, with a wax finish that offers extra protection for the wood.

The Cala sauna is made from thermally modified aspen, which offers exceptional build quality alongside an attractive look.

This small sauna is quick to assemble and can be installed in practically any space. And with its straightforward electrical setup, simple controls and low energy demands, it's easy to use and cheap to run.

## **KEY FEATURES**

- Cosy and pleasant feel and look thanks to quality and colour of thermo-aspen
- Small dimensions, easy fit to smaller (bath)rooms
- Easy-to-install DIY-sauna: ca 4-6 h with two persons
- Heater power selection between 3,5 or 4,5 kW
- Lighting with IR sensor switch
- Wooden details pre-treated with sauna wax
- Premium door with metal-wood handle