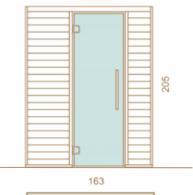

## **KEY FEATURES**

- Cosy and pleasant feel and look thanks to quality and colour of thermo-aspen
- Small dimensions, easy fit to smaller (bath)rooms
- Easy-to-install DIY-sauna: ca 4-6 h with two persons
- Heater power selection between 3,5 or 4,5 kW
- Lighting with IR sensor switch
- Wooden details pre-treated with sauna wax
- Premium door with metal-wood handle