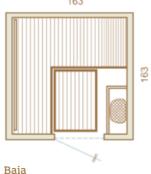

## Paia

With its ergonomic design and special features, the Baia sauna is particularly attractive thanks to its curved seating.

Wavy benches can usually only be found in larger saunas, but we wanted to offer this luxury touch for a sauna that can fit into smaller spaces.

Baia offers an unbeatable price-to-quality ratio – alongside its energy efficiency and quality construction, this makes it the best option for a low-cost, aesthetically pleasing, and ergonomic compact sauna.

As well as being comfortable, Baia looks incredible, with features that really make it stand out from the crowd. Welcome to a luxurious new era for small saunas!

## **KEY FEATURES**

- Cosy and pleasant feel and look thanks to quality and colour of thermo-aspen
- Small dimensions, easy fit to smaller (bath)rooms
- Beautiful and comfortable wavy bench
- Easy-to-install DIY-sauna: ca 4-6 h with two persons
- Heater power selection between 3,5 or 4,5 kW
- Lighting with IR sensor switch
- Wooden details pre-treated with sauna wax
- Premium door with metal-wood handle