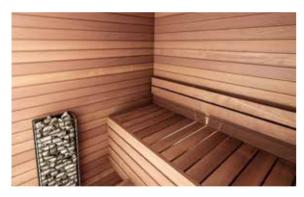

## Paia

With its ergonomic design and special features, the Baia sauna is particularly attractive thanks to its curved seating.

Wavy benches can usually only be found in larger saunas, but we wanted to offer this luxury touch for a sauna that can fit into smaller spaces.

As well as being comfortable, Baia looks incredible, with features that really make it stand out from the crowd. Welcome to a luxurious new era for small saunas!