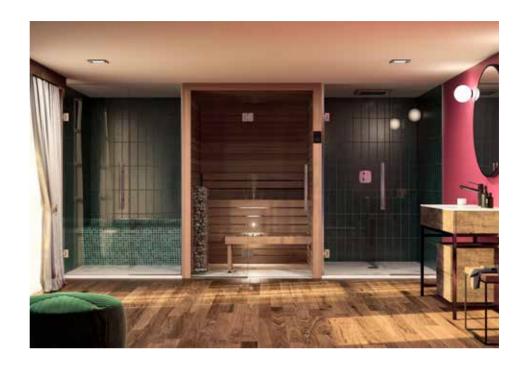

## cala

A small sauna that's big at heart, Cala offers the benefits and enjoyment of a sauna in spaces of all sizes.

Our Cala model is created to fit into small spaces without losing out on aesthetics or comfort, with a wax finish that offers extra protection for the wood.

The Cala sauna is made from thermally modified aspen, which offers exceptional build quality alongside an attractive look.

This small sauna is quick to assemble and can be installed in practically any space. And with its straightforward electrical setup, simple controls and low energy demands, it's easy to use and cheap to run.