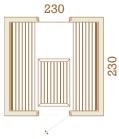

## **Key features**

- · Minimalistic and functional design
- · Spacious and bright interior
- High grade thermo aspen interior
- Stable and rigid CLT (cross laminated timber) construction
- · Sleek aluminum frame window and door
- · Ready to use no assembly required
- · Available two floorplans

Garda with rear window:

Garda with side window:

- · Available in two exterior finishes
  - Translucent paint
  - · Thermo pine cladding
- Design heater Auroom x HUUM CORE 10,5 kW
- HUUM controller
- · Interior LED lights
- · Mobile APP