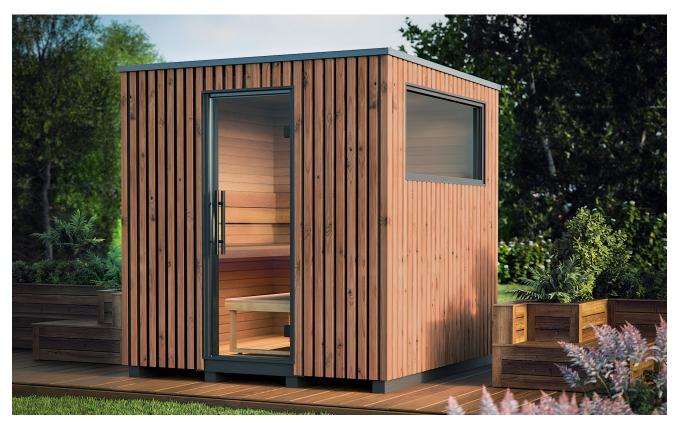

## Garda

Garda with side window, thermo pine exterior

Garda with side window, thermo pine exterior

Garda with rear window, translucent paint exterior

Garda with side window, translucent paint exterior