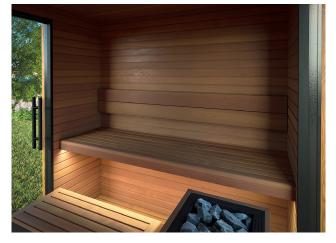

## **Key features**

- · Minimalistic and functional design
- · Spacious and bright interior
- High grade thermo aspen interior
- Stable and rigid CLT (cross laminated timber) construction
- · Sleek aluminum frame window and door
- · Ready to use no assembly required
- · Available two floorplans

Garda with rear window:

Garda with side window:

- · Available in two exterior finishes
  - Translucent paint
  - · Thermo pine cladding
- Design heater Auroom x HUUM CORE 10,5 kW
- HUUM controller
- · Interior LED lights
- · Mobile APP