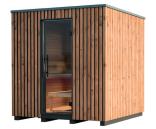

## Garda

Garda with side window, thermo pine exterior

Garda with side window, thermo pine exterior

Garda with rear window, translucent paint exterior

Garda with side window, translucent paint exterior