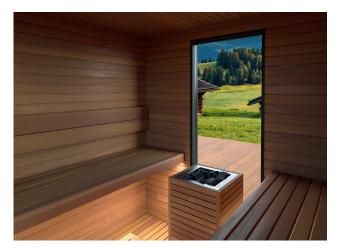

Garda with rear window:

Garda with side window:

- · Available in two exterior finishes
  - Translucent paint
  - · Thermo pine cladding
- Design heater Auroom x HUUM CORE 10,5 kW
- HUUM controller
- · Interior LED lights
- · Mobile APP