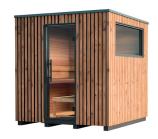

Garda with rear window:

Garda with side window:

- · Available in two exterior finishes
  - Translucent paint
  - · Thermo pine cladding
- Design heater Auroom x HUUM CORE 10,5 kW
- HUUM controller
- · Interior LED lights
- · Mobile APP

Garda with side window, thermo aspen interior

Garda with rear window, translucent paint exterior

Garda with rear window, thermo aspen interior

Garda with rear window, thermo aspen interior

Garda with rear window, thermo pine exterior