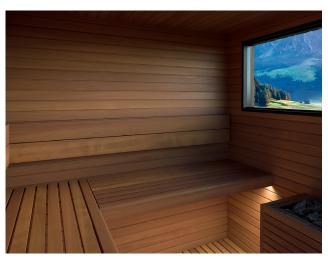

Garda with rear window:

Garda with side window:

- · Available in two exterior finishes
  - Translucent paint
  - · Thermo pine cladding
- Design heater Auroom x HUUM CORE 10,5 kW
- HUUM controller
- · Interior LED lights
- · Mobile APP