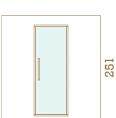

## **Key features**

- · Minimalistic and functional design
- · Spacious and bright interior
- High grade thermo aspen interior
- Stable and rigid CLT (cross laminated timber) construction
- · Sleek aluminum frame window and door
- · Ready to use no assembly required
- · Available two floorplans