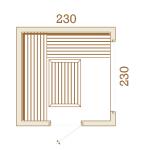

## **Key features**

- · Minimalistic and functional design
- · Spacious and bright interior
- High grade thermo aspen interior
- Stable and rigid CLT (cross laminated timber) construction
- · Sleek aluminum frame window and door
- · Ready to use no assembly required
- · Available two floorplans

Garda with rear window:

Garda with side window:

- · Available in two exterior finishes
  - Translucent paint
  - · Thermo pine cladding
- Design heater Auroom x HUUM CORE 10,5 kW
- HUUM controller
- · Interior LED lights
- · Mobile APP