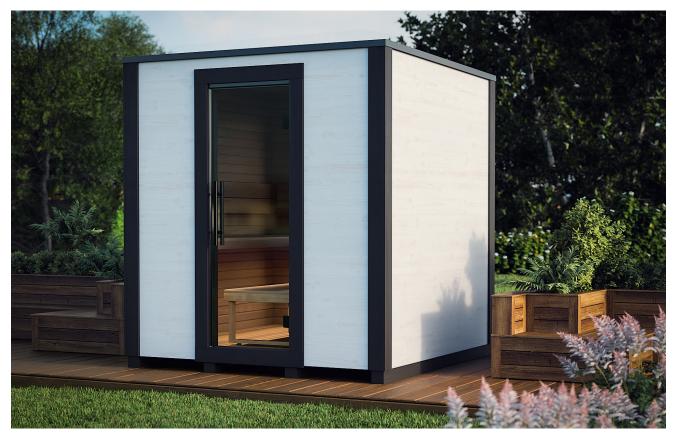

## Garda

Garda with side window, thermo pine exterior

Garda with side window, thermo pine exterior

Garda with rear window, translucent paint exterior

Garda with side window, translucent paint exterior