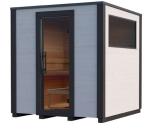

ade thermo aspen interior
- Stable and rigid CLT (cross laminated timber) construction
- · Sleek aluminum frame window and door
- · Ready to use no assembly required
- · Available two floorplans

Garda with rear window:

Garda with side window:











- · Available in two exterior finishes
  - Translucent paint
  - · Thermo pine cladding
- Design heater Auroom x HUUM CORE 10,5 kW
- HUUM controller
- · Interior LED lights
- · Mobile APP



Garda with side window, thermo aspen interior







Garda with rear window, translucent paint exterior



Garda with rear window, thermo aspen interior



Garda with rear window, thermo aspen interior



Garda with rear window, thermo pine exterior



Garda with side window, thermo pine exterior



Garda with rear window, translucent paint exterior



Garda with side window, translucent paint exterior