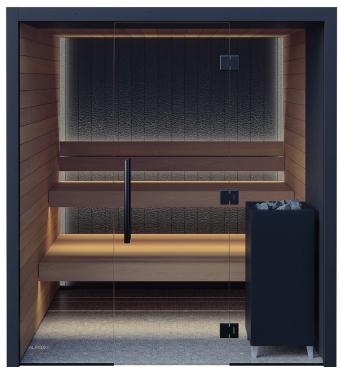

# Vulcana

Illustrative picture - Vulcana. Combination of thermo-aspen and exclusive Ignite cladding

### Interior

- Combination of thermo-aspen and exclusive Ignite cladding
- Benches and backrest

### Lighting

- LED strips behind backrest, under benches and on the back wall
- · Lighting dimmable via remote