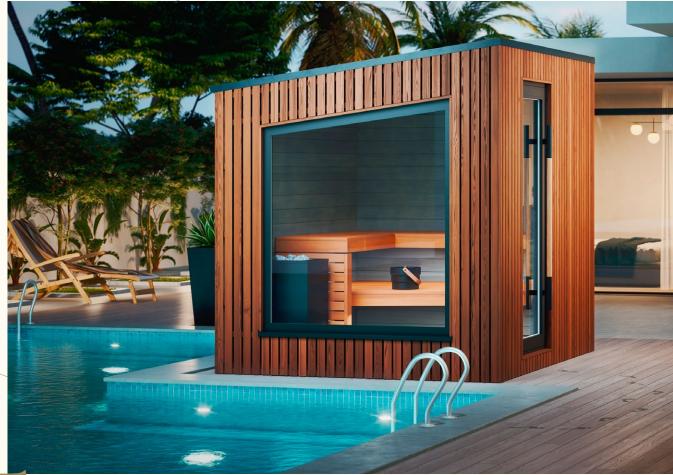

### AUROM

Terra

Terra S with Thermo-pine exterior and thermo-aspen benches

## Your outdoor wellness haven

Terra is a luxurious outdoor sauna that allows you to create your own custom wellness space with a stylish, modern look. With two size options, you can choose between a sauna only or a larger space with an area for changing and relaxing in addition to the sauna itself.

Terra offers a choice of two exterior cladding designs; the Natural option features the lighter wood shades and knotted appearance of thermo-pine, while the sleek Black look creates an eye-catching color contrast with the internal materials. Your chosen exterior is coupled with an interior design that combines waxed dark-gray alder walls with either natural alder, natural aspen or thermo-aspen benches, making for a rich selection of exquisite styles to suit your taste.