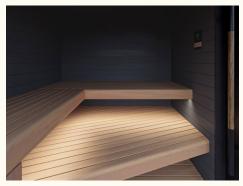

Terra offers a choice of two exterior cladding designs; the Natural option features the lighter wood shades and knotted appearance of thermo-pine, while the sleek Black look creates an eye-catching color contrast with the internal materials. Your chosen exterior is coupled with an interior design that combines waxed dark-gray alder walls with either natural alder, natural aspen or thermo-aspen benches, making for a rich selection of exquisite styles to suit your taste.

#### INTERIOR

Wall cladding - waxed dark-gray alder

Benches - natural alder, natural aspen or thermo-aspen