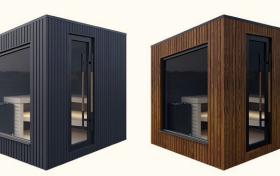

Terra offers a choice of two exterior cladding designs; the Natural option features the lighter wood shades and knotted appearance of thermo-pine, while the sleek Black look creates an eye-catching color contrast with the internal materials. Your chosen exterior is coupled with an interior design that combines waxed dark-gray alder walls with either natural alder, natural aspen or thermo-aspen benches, making for a rich selection of exquisite styles to suit your taste.

#### EXTERIOR

**Natural** - thermo-pine with a clean, light design featuring natural wood tones for an open and inviting appearance

Black - thermo-pine coated with translucent black paint for a modern, stylish exterior that contrasts with the lighter materials within

#### INTERIOR

Wall cladding - waxed dark-gray alder

Benches - natural alder, natural aspen or thermo-aspen