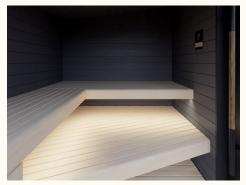

Terra offers a choice of two exterior cladding designs; the Natural option features the lighter wood shades and knotted appearance of thermo-pine, while the sleek Black look creates an eye-catching color contrast with the internal materials. Your chosen exterior is coupled with an interior design that combines waxed dark-gray alder walls with either natural alder, natural aspen or thermo-aspen benches, making for a rich selection of exquisite styles to suit your taste.

#### INTERIOR

Wall cladding - waxed dark-gray alder

Benches - natural alder, natural aspen or thermo-aspen