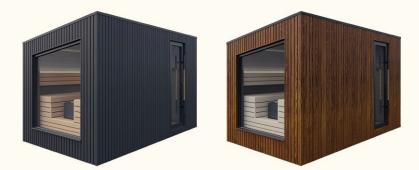

### **Terra size options**

#### TERRA S

Terra S is the smaller of the two options, with a comfortable, sumptuous sauna space that has everything you need for a nice refreshing steam

#### TERRA M

Terra M is a larger unit for those who need that little bit of extra space, with a spacious changing and relaxation area in addition to the sauna