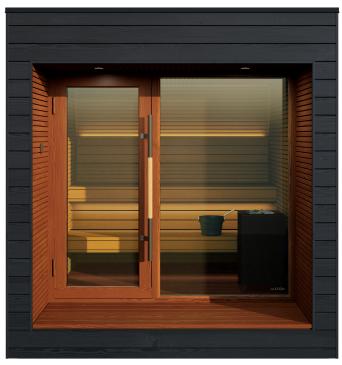

# INQUIRY FORM – ARTI

230

Arti in 230x280 size

### **TECHNICAL FEATURES**

Size (outside dimensions)

• Width 2300 x depth 2800 x height 2480 mm

#### Exterior and terrace

- Painted thermotreated softwood cladding
- Awning over entrance
- Oiled thermotreated softwood decking boards
- Roof cover EPDM membraane

#### Interior

- Inside wall and ceiling panels: horizontal Rombto profile 27x90 mm
- Interior includes benches, bench skirt, backrest, floor grids
- Wood type applies to wall panels, ceiling panels and interior sauna room details

#### **Doors and windows**

- Painted wooden frames
- Double glazed temperad glass
- Modern steel and wood combination handle
- Lockable door with magnetic latch

#### Lighting

- Terrace: outdoor spot LED lights (IP65) plus switch on terrace
- Inside sauna: dimmable sauna LED strips behind backrest and under benches

#### **Electrical Equipment**

- Auroom electrical heater
  D "Dry" for traditional sauna
  H "Humid" heater with vaporizer
- Huum Uku Wifi Glass control unit