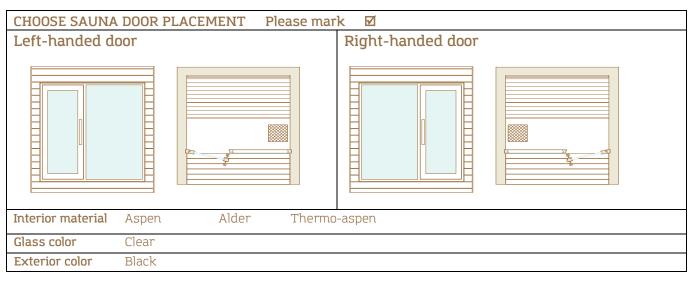

#### **Doors and windows**

- Painted wooden frames
- Double glazed temperad glass
- Modern steel and wood combination handle
- Lockable door with magnetic latch