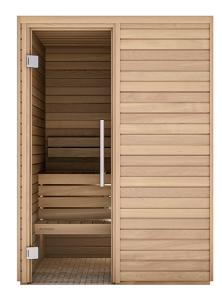

# Cala wood

# **Exterior panelling**

- Horizontal thermo-aspen (STP 15x90 mm)
- · Back wall covered with plywood (4 mm)

# Interior

- Horizontal thermo-aspen (STP 15x90 mm)
- · Upper and lower bench
- · Backrest and bench skirt
- Heater guard

#### Door

- Stainless steel hinges
- · Handles Pemium, stainless steel and wood
- · 8 mm tempered clear glass
- · Easily modified to DIN left or DIN right