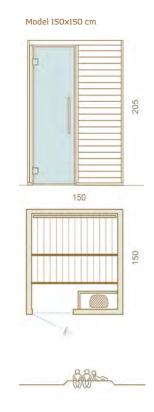

### Size (outside dimesions)

- $\cdot$  Width 1200 x depth 1500 x height 2050 mm
- Width 1500 x depth 1500 x height 2050 mm

Quantity of model 120×150 cm (Pcs)
Quantity of model 150×150 cm (Pcs)

| COUNTRY | CLIENT | CONFIRMATION DATE | NAME AND SIGNATURE |
|---------|--------|-------------------|--------------------|
|         |        |                   |                    |