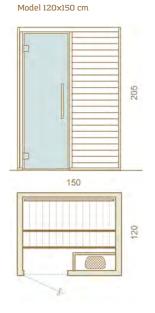

### Size (outside dimesions)

- $\cdot$  Width 1200 x depth 1500 x height 2050 mm
- Width 1500 x depth 1500 x height 2050 mm

Quantity of model 120×150 cm (Pcs)
Quantity of model 150×150 cm (Pcs)

| COUNTRY | CLIENT | CONFIRMATION DATE | NAME AND SIGNATURE |
|---------|--------|-------------------|--------------------|
|         |        |                   |                    |