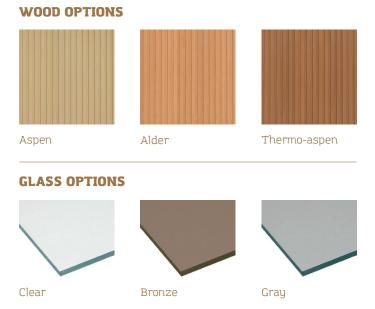

# Exterior

- Front wall fully finished
- Optional paneling on side and back walls

## Interior

- Vertical interior paneling STV valeura 15x90 mm, ceiling STS4 15x90 mm
- Benches and bench skirt
- Optional floor grids, heater guard and backrest
- Aluminium base frame as standard

#### Door and window

- Stainless steel hinges
  Premium handle, stainless steel and wood
- 8 mm tempered glass