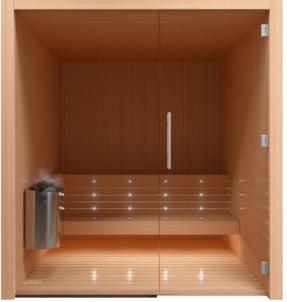

# AUROOM

# Libera with glass wall



Libera in 200x200 size

# **SIZE AND DOOR OPTIONS**

Left-handed door



Right-handed door

|--|--|--|--|

# **TECHNICAL FEATURES**

# Exterior

- Front wall fully finished
- Optional paneling on side and back walls

## Interior

- Vertical interior paneling STV valeura 15x90 mm, ceiling STS4 15x90 mm
- Benches and bench skirt
- Optional floor grids, heater guard and backrest
- Aluminium base frame as standard

#### Door and window

- Stainless steel hinges
  Premium handle, stainless steel and wood
- 8 mm tempered glass

# Lighting

- · LED strips on back wall, below benches
- Optional lamps on side walls
- Lighting dimmable via remote

# **Electrical equipment**

- Auroom heater: model and power according to sauna size D - "Dry" for traditional sauna
- H "Humid" heater with vaporizer