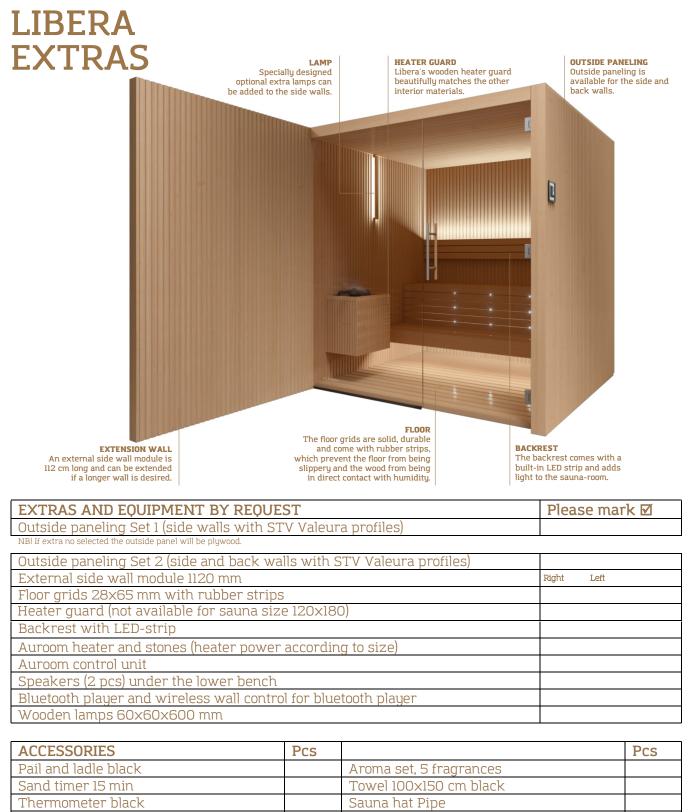

# Exterior

- Front wall fully finished
- Optional paneling on side and back walls

## Interior

- Vertical interior paneling STV valeura 15x90 mm, ceiling STS4 15x90 mm
- Benches and bench skirt
- Optional floor grids, heater guard and backrest
- Aluminium base frame as standard

#### Door and window

- Stainless steel hinges
  Premium handle, stainless steel and wood
- 8 mm tempered glass

# Lighting

- · LED strips on back wall, below benches
- Optional lamps on side walls
- Lighting dimmable via remote

# **Electrical equipment**

- Auroom heater: model and power according to sauna size D - "Dry" for traditional sauna
- H "Humid" heater with vaporizer
  - Huum Uku Wifi Glass or Auroom Impera control unit