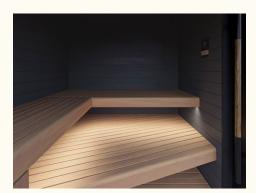

## INTERIOR

Wall cladding - waxed dark-gray alder

**Benches** - natural alder, natural aspen or thermo-aspen