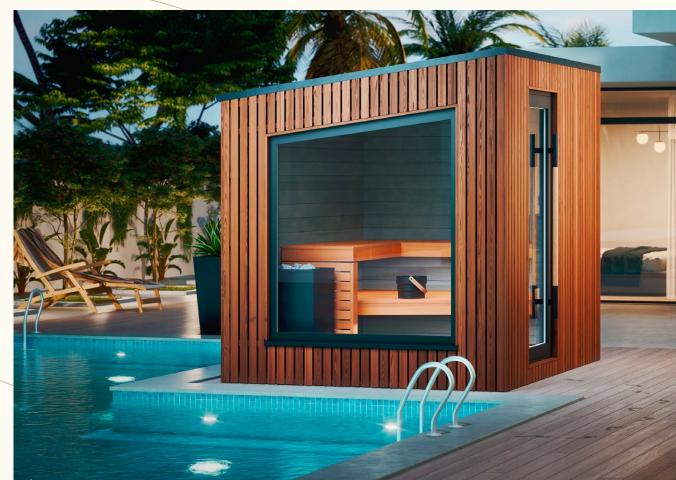

Terra

Terra S with Thermo-pine exterior and thermo-aspen benches

Your outdoor wellness haven

Terra is a luxurious outdoor sauna that allows you to create your own custom wellness space with a stylish, modern look. With two size options, you can choose between a sauna only or a larger space with an area for changing and relaxing in addition to the sauna itself.

Terra offers a choice of two exterior cladding designs; the Natural option features the lighter wood shades and knotted appearance of thermo-pine, while the sleek Black look creates an eye-catching color contrast with the internal materials. Your chosen exterior is coupled with an interior design that combines waxed dark-gray alder walls with either natural alder, natural aspen or thermo-aspen benches, making for a rich selection of exquisite styles to suit your taste.