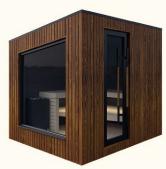

Terra offers a choice of two exterior cladding designs; the Natural option features the lighter wood shades and knotted appearance of thermo-pine, while the sleek Black look creates an eye-catching color contrast with the internal materials. Your chosen exterior is coupled with an interior design that combines waxed dark-gray alder walls with either natural alder, natural aspen or thermo-aspen benches, making for a rich selection of exquisite styles to suit your taste.

## **EXTERIOR**

Natural - thermo-pine with a clean, light design featuring natural wood tones for an open and inviting appearance

Black - thermo-pine coated with translucent black paint for a modern, stylish exterior that contrasts with the lighter materials within

## INTERIOR

Wall cladding - waxed dark-gray alder

**Benches** - natural alder, natural aspen or thermo-aspen