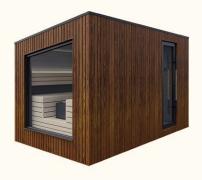

Terra

Terra S with Thermo-pine exterior and thermo-aspen benches

Your outdoor wellness haven

Terra is a luxurious outdoor sauna that allows you to create your own custom wellness space with a stylish, modern look. With two size options, you can choose between a sauna only or a larger space with an area for changing and relaxing in addition to the sauna itself.

Terra offers a choice of two exterior cladding designs; the Natural option features the lighter wood shades and knotted appearance of thermo-pine, while the sleek Black look creates an eye-catching color contrast with the internal materials. Your chosen exterior is coupled with an interior design that combines waxed dark-gray alder walls with either natural alder, natural aspen or thermo-aspen benches, making for a rich selection of exquisite styles to suit your taste.