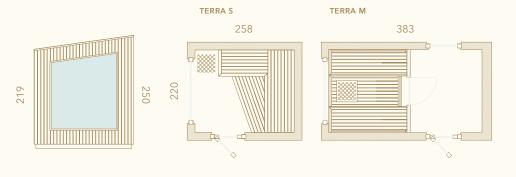

## Terra size options

### TERRA S

Terra S is the smaller of the two options, with a comfortable, sumptuous sauna space that has everything you need for a nice refreshing steam

### **TERRA M**

Terra M is a larger unit for those who need that little bit of extra space, with a spacious changing and relaxation area in addition to the sauna

## Dimensions

TERRA S WITH THERMO-ASPEN BENCHES

TERRA S WITH ASPEN BENCHES