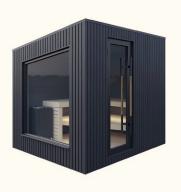

## **EXTERIOR**

Natural - thermo-pine with a clean, light design featuring natural wood tones for an open and inviting appearance

Black - thermo-pine coated with translucent black paint for a modern, stylish exterior that contrasts with the lighter materials within

## INTERIOR

Wall cladding - waxed dark-gray alder

**Benches** - natural alder, natural aspen or thermo-aspen