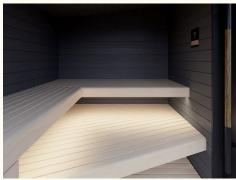

## INTERIOR

Wall cladding - waxed dark-gray alder

**Benches** - natural alder, natural aspen or thermo-aspen