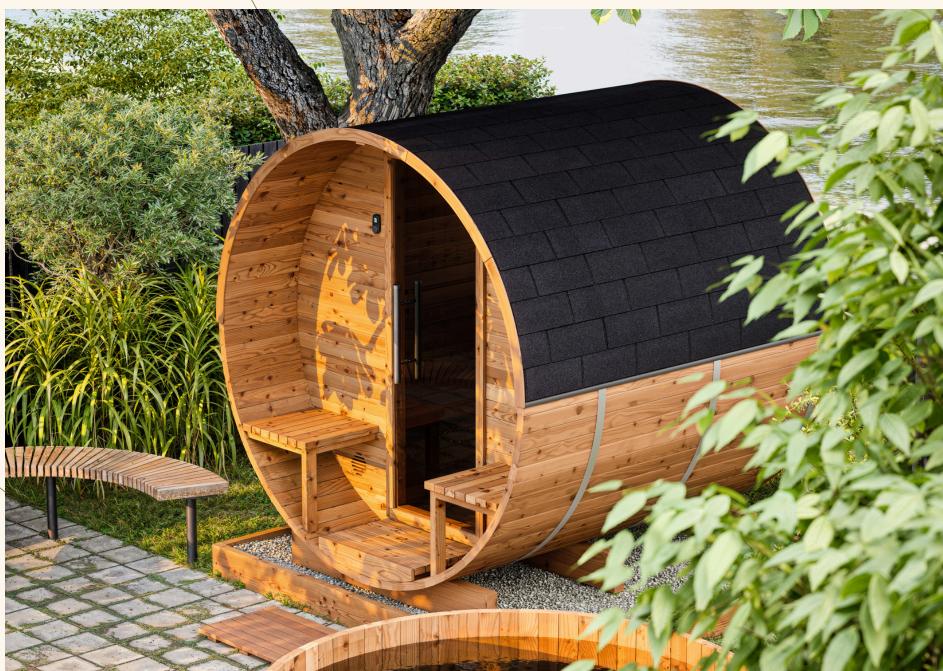

# 

Elegant Retreat Discover the charismatic appeal of Luma's spaceefficient design, which blends seamlessly into any outdoor environment to provide a serene, enriching sauna experience with an added touch of functionality.

Luma is crafted for utmost comfort and longevity, with a circular shape that enhances heat retention and energy efficiency. This barrel sauna offers a cosy relaxation escape, featuring a charming porch area with benches that's perfect for cooling down and unwinding after a steam. Elevate your outdoor space with Luma, available in the compact Cosy and roomier Comfy models, each designed to enrich your relaxation experience with practical elegance.

### Appealing circular design

Embrace the serenity of Luma's circular form, which harmonizes with the natural environment. As well as enhancing your outdoor aesthetics, this design also provides more uniform heat distribution within the sauna.

#### Convenient terrace

This thoughtfully designed outdoor space provides the perfect extension to your sauna experience, allowing you to relax, soak up the sun or cool off in refreshing style after a rejuvenating sauna session.