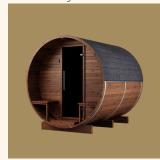

# 

Elegant Retreat Discover the charismatic appeal of Luma's spaceefficient design, which blends seamlessly into any outdoor environment to provide a serene, enriching sauna experience with an added touch of functionality.

Luma is crafted for utmost comfort and longevity, with a circular shape that enhances heat retention and energy efficiency. This barrel sauna offers a cosy relaxation escape, featuring a charming porch area with benches that's perfect for cooling down and unwinding after a steam. Elevate your outdoor space with Luma, available in the compact Cosy and roomier Comfy models, each designed to enrich your relaxation experience with practical elegance.

### Appealing circular design

Embrace the serenity of Luma's circular form, which harmonizes with the natural environment. As well as enhancing your outdoor aesthetics, this design also provides more uniform heat distribution within the sauna.