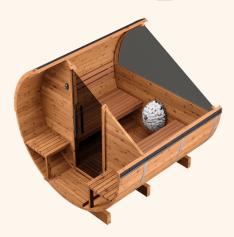

# **Length Options**

225cm Halo Cosy, Halo Comfy

260cm Halo Cosy, Halo Comfy

300cm Halo Cosy, Halo Comfy