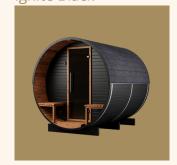

# 

Elegant Retreat Discover the charismatic appeal of Luma's spaceefficient design, which blends seamlessly into any outdoor environment to provide a serene, enriching sauna experience with an added touch of functionality.

Luma is crafted for utmost comfort and longevity, with a circular shape that enhances heat retention and energy efficiency. This barrel sauna offers a cosy relaxation escape, featuring a charming porch area with benches that's perfect for cooling down and unwinding after a steam. Elevate your outdoor space with Luma, available in the compact Cosy and roomier Comfy models, each designed to enrich your relaxation experience with practical elegance.

### Appealing circular design

Embrace the serenity of Luma's circular form, which harmonizes with the natural environment. As well as enhancing your outdoor aesthetics, this design also provides more uniform heat distribution within the sauna.