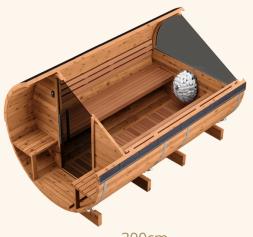

# **Length Options**

225cm Halo Cosy, Halo Comfy

260cm Halo Cosy, Halo Comfy

300cm Halo Cosy, Halo Comfy