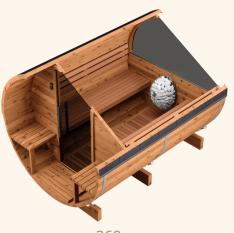

# **Length Options**

225cm Halo Cosy, Halo Comfy

260cm Halo Cosy, Halo Comfy

300cm Halo Cosy, Halo Comfy