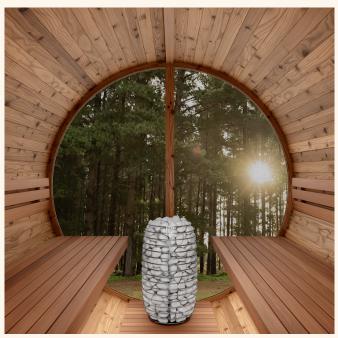

#### Customisable

8Luma is a personal retreat, tailored to your preferences. Choose from a selection of upgrades including panoramic windows, a range of exterior colors, diverse lighting solutions and multiple heating options to create your ideal sauna experience.

### Appealing circular design

Embrace the serenity of Luma's circular form, which harmonizes with the natural environment. As well as enhancing your outdoor aesthetics, this design also provides more uniform heat distribution within the sauna.