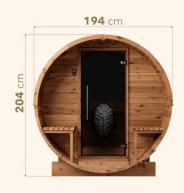

#### Various size options

Customize your sauna experience with Luma's selection of length and diameter options. Whatever the size of your outdoor area, there's a Luma that fits perfectly to accommodate everyone from solitary bathers to social butterflies.

## Thermory Oil-Light

Thermory Oil- Dark

Ignite Black

**Dimensions** 

Luma Cosy

Luma Comfy