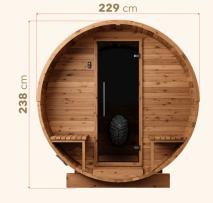

#### Various size options

Customize your sauna experience with Luma's selection of length and diameter options. Whatever the size of your outdoor area, there's a Luma that fits perfectly to accommodate everyone from solitary bathers to social butterflies.

# **Length Options**

225cm Halo Cosy, Halo Comfy

260cm Halo Cosy, Halo Comfy

300cm Halo Cosy, Halo Comfy