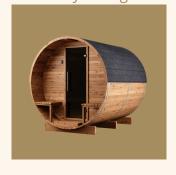

# 

Elegant Retreat Discover the charismatic appeal of Luma's spaceefficient design, which blends seamlessly into any outdoor environment to provide a serene, enriching sauna experience with an added touch of functionality.

Luma is crafted for utmost comfort and longevity, with a circular shape that enhances heat retention and energy efficiency. This barrel sauna offers a cosy relaxation escape, featuring a charming porch area with benches that's perfect for cooling down and unwinding after a steam. Elevate your outdoor space with Luma, available in the compact Cosy and roomier Comfy models, each designed to enrich your relaxation experience with practical elegance.

### Appealing circular design

Embrace the serenity of Luma's circular form, which harmonizes with the natural environment. As well as enhancing your outdoor aesthetics, this design also provides more uniform heat distribution within the sauna.