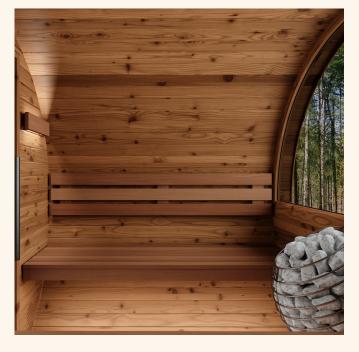

### Appealing circular design

Embrace the serenity of Luma's circular form, which harmonizes with the natural environment. As well as enhancing your outdoor aesthetics, this design also provides more uniform heat distribution within the sauna.

#### Durability and longevity

Built with Thermory 's premium thermo-spruce, Luma is crafted to endure. Thermal modification significantly enhances the wood's resistance to decay and weathering, ensuring that your sauna stands the test of time.