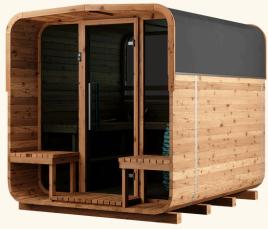

#### Two sizes available

Nora outdoor sauna is available in two thoughtfully designed sizes; Nora 210 is perfect for compact spaces while Nora 250 offers additional depth, providing more comfort and freedom to move.

### Two sizes

Aura 210 for up to 4 people

Aura 250 for up to 6 people