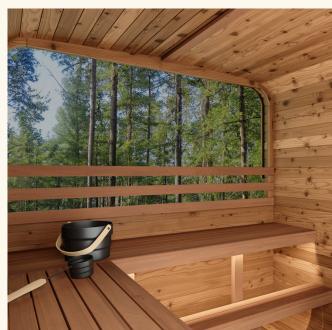

#### Stylish Design

Experience the elegance of Nora's square design with rounded edges, which blends seamlessly into the natural environment. This design doesn't just elevate your outdoor aesthetic - it's rounded corners also ensures uniform heat distribution for a superior sauna experience.

#### Customisable

With multiple customisation's available, from a panoramic window that offers expansive views to a selection of heating options, Nora can be tailored to satisfy your personal aesthetic and functional requirements.