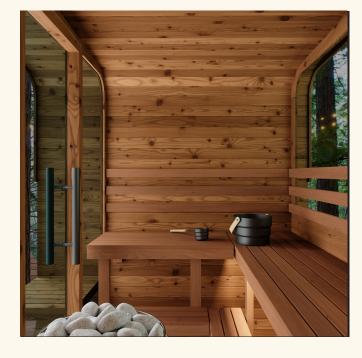

# Mora

Embrace the Extraordinary

Elevate your outdoor living with Nora- a masterpiece that combines the traditional warmth of the sauna with modern luxury. Built from premium thermally modified spruce, Aura's robust structure defies the elements, ensuring durability and rot resistance.

Nora's standout feature is its welcoming porch area with built-in benches - perfect for relaxing before or after your sauna session. This additional space adds a functional touch of elegance, a lifestyle enhancement that makes Aura so much more than just a sauna.

#### Stylish Design

Experience the elegance of Nora's square design with rounded edges, which blends seamlessly into the natural environment. This design doesn't just elevate your outdoor aesthetic - it's rounded corners also ensures uniform heat distribution for a superior sauna experience.