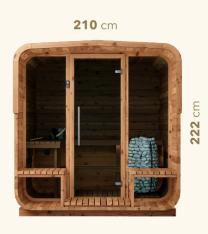

## **Dimensions**

#### Two sizes available

Nora outdoor sauna is available in two thoughtfully designed sizes; Nora 210 is perfect for compact spaces while Nora 250 offers additional depth, providing more comfort and freedom to move.