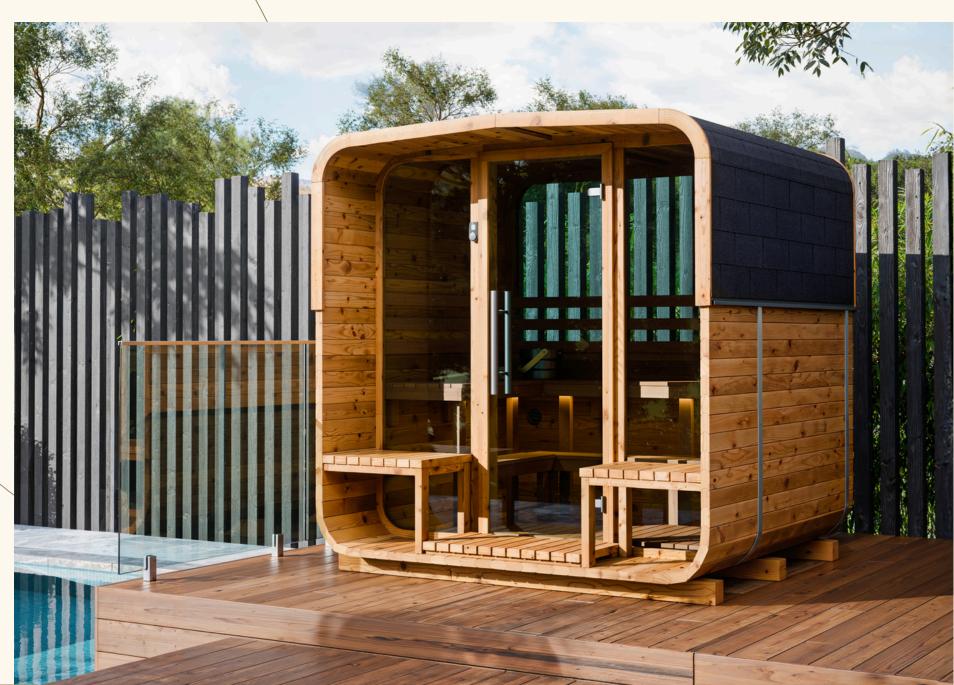

# Mora

Embrace the Extraordinary

Elevate your outdoor living with Nora- a masterpiece that combines the traditional warmth of the sauna with modern luxury. Built from premium thermally modified spruce, Aura's robust structure defies the elements, ensuring durability and rot resistance.

Nora's standout feature is its welcoming porch area with built-in benches - perfect for relaxing before or after your sauna session. This additional space adds a functional touch of elegance, a lifestyle enhancement that makes Aura so much more than just a sauna.

#### Stylish Design

Experience the elegance of Nora's square design with rounded edges, which blends seamlessly into the natural environment. This design doesn't just elevate your outdoor aesthetic - it's rounded corners also ensures uniform heat distribution for a superior sauna experience.