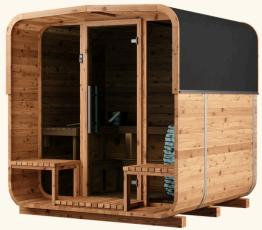

#### Two sizes available

Nora outdoor sauna is available in two thoughtfully designed sizes; Nora 210 is perfect for compact spaces while Nora 250 offers additional depth, providing more comfort and freedom to move.

### Two sizes

Aura 210 for up to 4 people

Aura 250 for up to 6 people