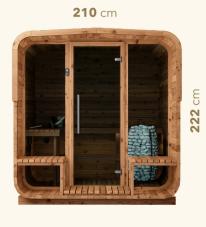

#### Two sizes available

Nora outdoor sauna is available in two thoughtfully designed sizes; Nora 210 is perfect for compact spaces while Nora 250 offers additional depth, providing more comfort and freedom to move.

### Two sizes

Aura 210 for up to 4 people

Aura 250 for up to 6 people

## **Dimensions**