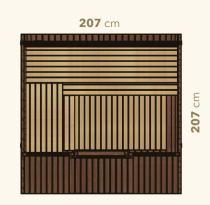

#### Two sizes available

Nora outdoor sauna is available in two thoughtfully designed sizes; Nora 210 is perfect for compact spaces while Nora 250 offers additional depth, providing more comfort and freedom to move.

### Two sizes

Aura 210 for up to 4 people

Aura 250 for up to 6 people

## **Dimensions**