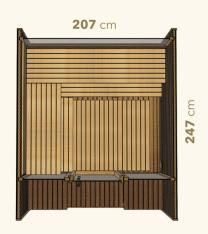

#### Two sizes available

Nora outdoor sauna is available in two thoughtfully designed sizes; Nora 210 is perfect for compact spaces while Nora 250 offers additional depth, providing more comfort and freedom to move.

### Two sizes

Aura 210 for up to 4 people

Aura 250 for up to 6 people

## **Dimensions**