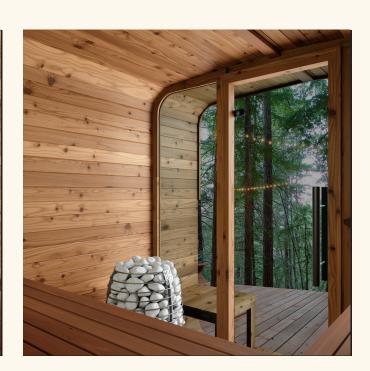

Nora's standout feature is its welcoming porch area with built-in benches - perfect for relaxing before or after your sauna session. This additional space adds a functional touch of elegance, a lifestyle enhancement that makes Aura so much more than just a sauna.

#### Customisable

With multiple customisation's available, from a panoramic window that offers expansive views to a selection of heating options, Nora can be tailored to satisfy your personal aesthetic and functional requirements.