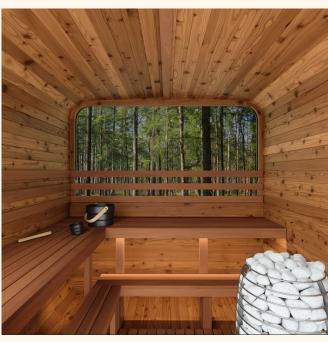

#### Stylish Design

Sola's sleek, square shape with rounded edges showcases a modern aesthetic that complements any outdoor setting. Not only does its design look great, it also promotes consistent heat distribution within the sauna.

#### Customisable

Make your sauna uniquely yours with Sola's extensive customization options. Choose from features like panoramic windows for breathtaking views, diverse heating solutions and a variety of exterior finishes to match your personal style and functional needs.

### Streamlined for Smaller Spaces

Sola's design is an ideal option for those with limited space. If you're looking to add a touch of luxury to a small garden, balcony or rooftop, this compact sauna solution means you won't have to compromise on quality or experience.