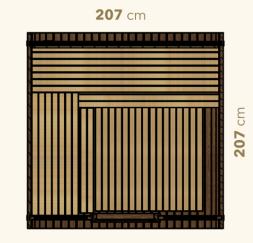

you're looking to add a touch of luxury to a small garden, balcony or rooftop, this compact sauna solution means you won't have to compromise on quality or experience.

### **Durability and Longevity**

Crafted from Thermory 's premium thermally modified spruce, Sola is built to withstand the elements. The thermal modification process significantly increases the wood's resistance to decay and weathering, ensuring durability over time.

#### Easy Installation

Designed with simplicity in mind, Sola is engineered to be assembled with ease. The straightforward instructions and clever design allow for a quick, hassle-free setup, so you can begin enjoying your sauna experience without delay.

## Two sizes



Sola 140 is for 1-2 people

# **Dimensions**







Sola 210 is for up to 6 people