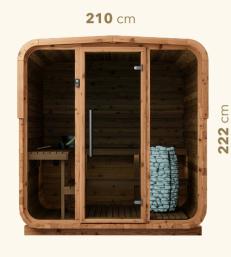

If you're looking to add a touch of luxury to a small garden, balcony or rooftop, this compact sauna solution means you won't have to compromise on quality or experience.

### **Durability and Longevity**

Crafted from Thermory 's premium thermally modified spruce, Sola is built to withstand the elements. The thermal modification process significantly increases the wood's resistance to decay and weathering, ensuring durability over time.

#### Easy Installation

Designed with simplicity in mind, Sola is engineered to be assembled with ease. The straightforward instructions and clever design allow for a quick, hassle-free setup, so you can begin enjoying your sauna experience without delay.

## Two sizes



Sola 140 is for 1-2 people

# **Dimensions**







Sola 210 is for up to 6 people