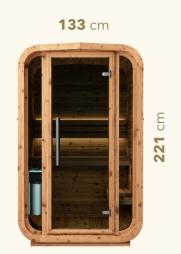

## Two sizes

Sola 140 is for 1-2 people

# **Dimensions**

Sola 210 is for up to 6 people