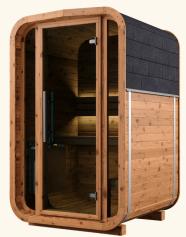

Available in two sizes, Sola caters to individual preferences; the compact solo version is perfect for those seeking a private escape, while the larger model comfortably accommodates up to six people, making it ideal for families or small gatherings.

#### Two sizes available

Sola comes in two sizes. The solo version is perfect for individuals seeking a personal retreat, while the larger model accommodates up to six people, ideal for sharing with family or friends.