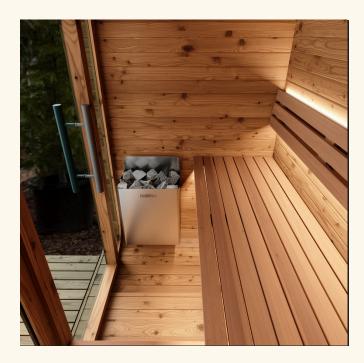

### **Durability and Longevity**

Crafted from Thermory 's premium thermally modified spruce, Sola is built to withstand the elements. The thermal modification process significantly increases the wood's resistance to decay and weathering, ensuring durability over time.

#### Easy Installation

Designed with simplicity in mind, Sola is engineered to be assembled with ease. The straightforward instructions and clever design allow for a quick, hassle-free setup, so you can begin enjoying your sauna experience without delay.