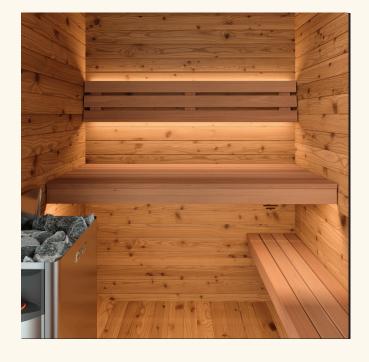

ou're looking to add a touch of luxury to a small garden, balcony or rooftop, this compact sauna solution means you won't have to compromise on quality or experience.

### **Durability and Longevity**

Crafted from Thermory 's premium thermally modified spruce, Sola is built to withstand the elements. The thermal modification process significantly increases the wood's resistance to decay and weathering, ensuring durability over time.

#### Easy Installation

Designed with simplicity in mind, Sola is engineered to be assembled with ease. The straightforward instructions and clever design allow for a quick, hassle-free setup, so you can begin enjoying your sauna experience without delay.

## Two sizes



Sola 140 is for 1-2 people

# **Dimensions**







Sola 210 is for up to 6 people