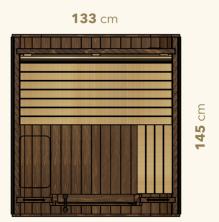

ption for those with limited space. If you're looking to add a touch of luxury to a small garden, balcony or rooftop, this compact sauna solution means you won't have to compromise on quality or experience.

### **Durability and Longevity**

Crafted from Thermory 's premium thermally modified spruce, Sola is built to withstand the elements. The thermal modification process significantly increases the wood's resistance to decay and weathering, ensuring durability over time.

#### Easy Installation

Designed with simplicity in mind, Sola is engineered to be assembled with ease. The straightforward instructions and clever design allow for a quick, hassle-free setup, so you can begin enjoying your sauna experience without delay.

## Two sizes



Sola 140 is for 1-2 people

# **Dimensions**







Sola 210 is for up to 6 people