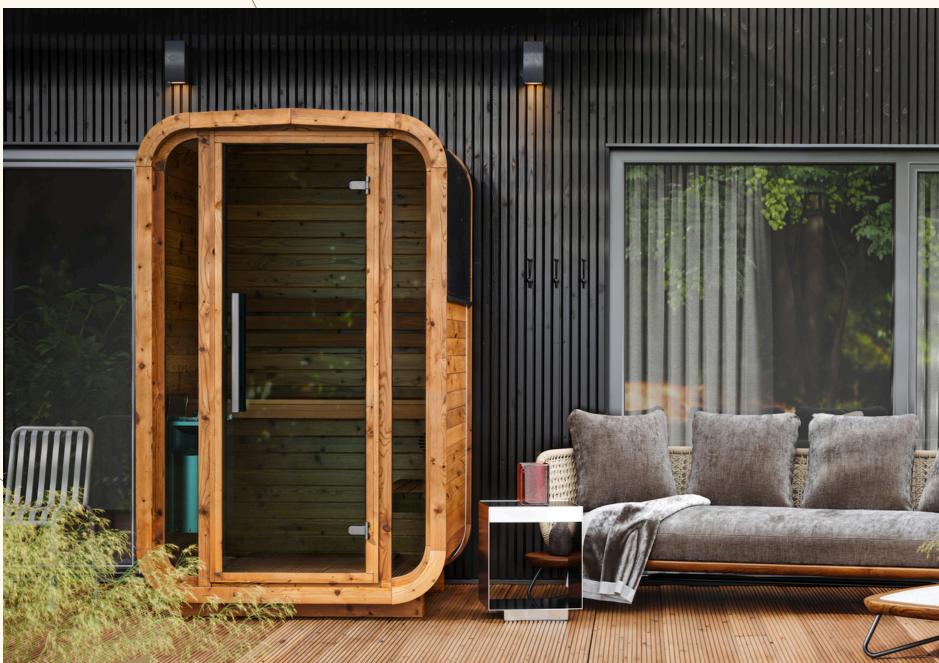

Modern Serenity Discover the charm of the Sola barrel sauna, where modern design meets serene comfort. Crafted from high-quality thermally modified spruce, this outdoor sauna stands out with its robust construction and elegant square shape.

Sola is more than just a sauna - it's a sanctuary where you can unwind and rejuvenate, right in the privacy of your back yard.

auroomwellness.com

#### Stylish Design

Sola's sleek, square shape with rounded edges showcases a modern aesthetic that complements any outdoor setting. Not only does its design look great, it also promotes consistent heat distribution within the sauna.

### Streamlined for Smaller Spaces

Sola's design is an ideal option for those with limited space. If you're looking to add a touch of luxury to a small garden, balcony or rooftop, this compact sauna solution means you won't have to compromise on quality or experience.