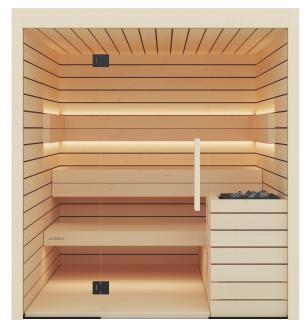

# Lumina

Lumina 200 x 200 cm

## **Exterior**

• Fully finished front wall

**TECHNICAL FEATURES** 

- Optional panelling on side and back walls
- Optional towel holder, movable benches and lamps

#### Interior

- Horizontal interior panelling SGS9 15 x 120 mm
- Wooden benches, backrests and heater guard
- Optional floor grids and stone finish heater guard
- Aluminium base frame as standard

### Glass door and façade

- Stainless steel hinges
- Specially designed wooden door handles
- 8 mm tempered glass

### Packing and handling

• Transported on horizontal or vertical pallets

Lighting

- LED strips behind the backrests and beneath the lower bench
- Optional lighting effect between the upper bench frontboards
- Dimmable lighting with remote