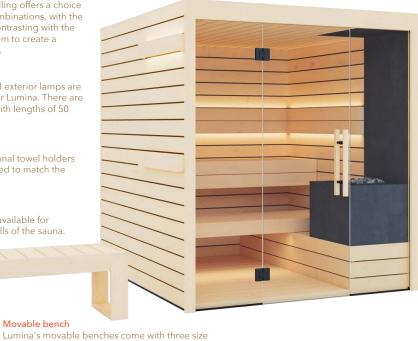

## **LUMINA** KEY FEATURES AND EXTRAS

options depending on your needs and wishes,

with lengths of 57, 83 and 108 cm.

Lumina's wood panelling offers a choice of three two-tone combinations, with the main panels' color contrasting with the grooves between them to create a striking visual impact.

### Exterior lamp

These stylish optional exterior lamps are specially designed for Lumina. There are two sizes available, with lengths of 50 and 80 cm.

#### Towel holder

Lumina's handy optional towel holders are designed and sized to match the exterior lamps.

Exterior panelling
Exterior panelling is available for the side and back walls of the sauna.

#### Lighting effect

An additional optical fiber can be added between the frontboards of the upper bench.

#### Stone heater guard

This luxurious optional dark grey stone panel extends from the heater up to the ceiling, giving the sauna a uniquely sleek and stylish character.