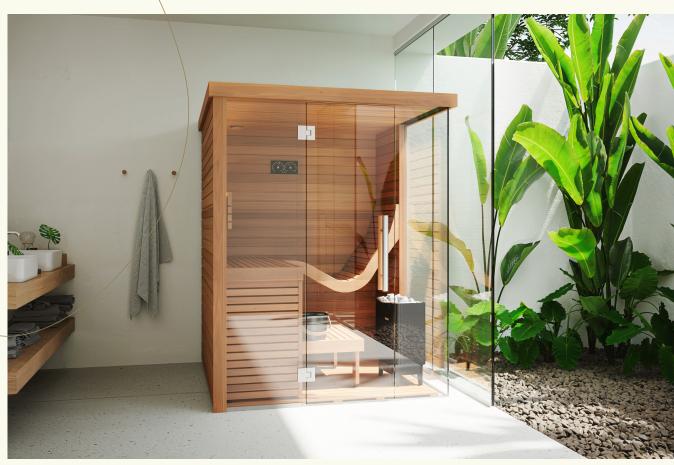

# Baia

Rounded luxury

With its ergonomic design and distinctive curved seating, the Baia sauna brings a touch of wellness luxury to more compact interiors. Wavy benches, typically found only in larger models, are reimagined here for smaller spaces, offering superior comfort without compromise.

Baia stands out with its exceptional balance of design, energy efficiency, and build quality. Thoughtfully engineered and beautifully crafted, it's an accessible choice for those seeking a high-end sauna experience in a refined, space-conscious format.

### Ergonomic bench

Baia's ergonomic "wavy" bench looks beautiful and is incredibly comfortable to sit on.

#### Waxed surfaces

Baia's wooden elements are pretreated with a protective sauna wax.

Baia Glass Corner