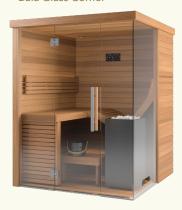

This Auroom indoor sauna comes in three design options: Baia Glass, Baia Glass Corner and Baia Wood.

Moments of wellbeing

auroomwellness.com

#### Waxed surfaces

Baia's wooden elements are pretreated with a protective sauna wax.

Baia Glass Corner