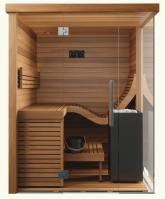

# Baia

Rounded luxury

With its ergonomic design and distinctive curved seating, the Baia sauna brings a touch of wellness luxury to more compact interiors. Wavy benches, typically found only in larger models, are reimagined here for smaller spaces, offering superior comfort without compromise.

#### Heater

Choose a heater power of 4.5 or 6.0 kW.