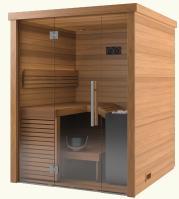

This Auroom indoor sauna comes in three design options: Baia Glass, Baia Glass Corner and Baia Wood.

Moments of wellbeing

auroomwellness.com

#### Heater

Choose a heater power of 4.5 or 6.0 kW.