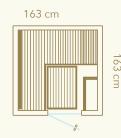

## **Dimensions**

Left or right-handed opening  $(W \times D \times H)$ 

163 x 163 x 205 cm Recommended for 2 users