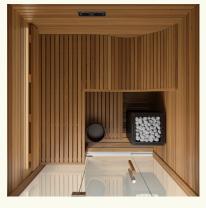

# Baia

Rounded luxury

With its ergonomic design and distinctive curved seating, the Baia sauna brings a touch of wellness luxury to more compact interiors. Wavy benches, typically found only in larger models, are reimagined here for smaller spaces, offering superior comfort without compromise.

### Ergonomic bench

Baia's ergonomic "wavy" bench looks beautiful and is incredibly comfortable to sit on.

## High-quality thermally modified wood

Thermal modification gives the premium-quality aspen wood an attractive darker color and a cosy feel.

#### Heater

Choose a heater power of 4.5 or 6.0 kW.