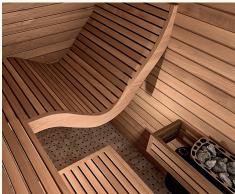

### Ergonomic bench

Baia's ergonomic "wavy" bench looks beautiful and is incredibly comfortable to sit on.

## High-quality thermally modified wood

Thermal modification gives the premium-quality aspen wood an attractive darker color and a cosy feel.