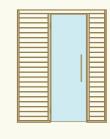

This Auroom indoor sauna comes in three design options: Baia Glass, Baia Glass Corner and Baia Wood.

Moments of wellbeing

auroomwellness.com

#### Waxed surfaces

Baia's wooden elements are pretreated with a protective sauna wax.

Baia Glass Corner