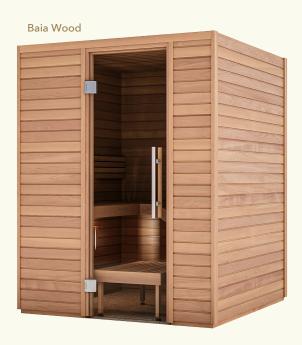

This Auroom indoor sauna comes in three design options: Baia Glass, Baia Glass Corner and Baia Wood.

Moments of wellbeing

auroomwellness.com

#### Waxed surfaces

Baia's wooden elements are pretreated with a protective sauna wax.

Baia Glass Corner