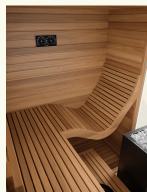

### Ergonomic bench

Baia's ergonomic "wavy" bench looks beautiful and is incredibly comfortable to sit on.

#### Waxed surfaces

Baia's wooden elements are pretreated with a protective sauna wax.

Baia Glass Corner