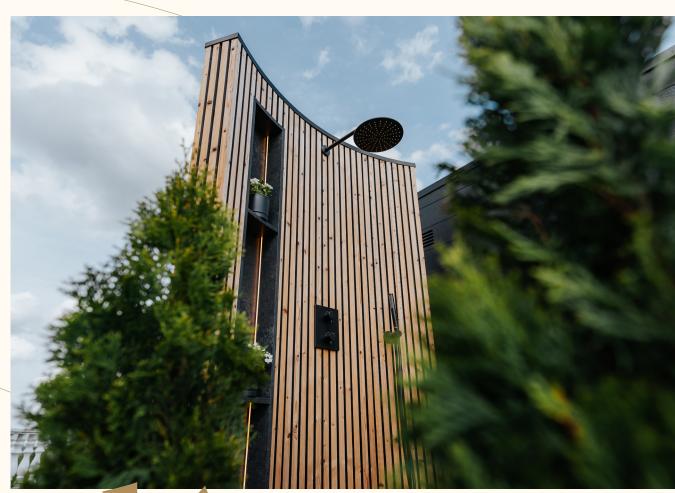

# VelAgua

A standalone solution for a luxurious refreshment

Whether you've just stepped out of the sauna, finished a morning swim, or simply need a burst of fresh energy - VelAqua is your new ritual in nature.

This elegant outdoor shower is designed to deliver a cleansing, uplifting experience that fits seamlessly into any outdoor wellness space. With its natural wood finish, VelAqua blends modern form with organic function - making it a beautiful and functional companion to any sauna, pool, or terrace setup.

VelAqua outdoor shower module connects nature, design, and technology.

# Luxurious outdoor refresh

A stylish and functional shower solution, perfect for rinsing off after a sauna session or simply cooling down on a warm day -designed to bring the spa experience outdoors.

# Sleek integrated water module

Everything you need is built into one smart unit: a matte black recessed faucet and shower system, pre-configured for easy installation and seamless operation.

### **Built-in LED lighting**

Subtle lighting illuminates the quartz shelf, creating a refined atmosphere and highlighting the shower's clean, modern lines - even after dark.