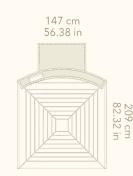

amlessly with nature.

### Flexible setup options

VelAqua is available with or without a base, adapting to your layout and needs. Whether paired with an Auroom sauna or standing on its own, it delivers effortless outdoor refreshment.

# Sleek integrated water module

Everything you need is built into one smart unit: a matte black recessed faucet and shower system, pre-configured for easy installation and seamless operation.

### **Built-in LED lighting**

Subtle lighting illuminates the quartz shelf, creating a refined atmosphere and highlighting the shower's clean, modern lines - even after dark.

## **Materials**



Wall profile: Thermory Stripes thermo-spruce, CAR10 (26x140 mm)



Terrace floor: Thermory TSR D4 thermo-ash



Shelf: Illuminated quartz (5720 Darcrest)

# **Dimensions**