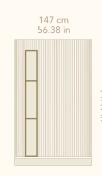

lessly with nature.

### Flexible setup options

VelAqua is available with or without a base, adapting to your layout and needs. Whether paired with an Auroom sauna or standing on its own, it delivers effortless outdoor refreshment.

# Sleek integrated water module

Everything you need is built into one smart unit: a matte black recessed faucet and shower system, pre-configured for easy installation and seamless operation.

### **Built-in LED lighting**

Subtle lighting illuminates the quartz shelf, creating a refined atmosphere and highlighting the shower's clean, modern lines - even after dark.

## **Materials**



Wall profile: Thermory Stripes thermo-spruce, CAR10 (26x140 mm)



Terrace floor: Thermory TSR D4 thermo-ash



Shelf: Illuminated quartz (5720 Darcrest)

# **Dimensions**