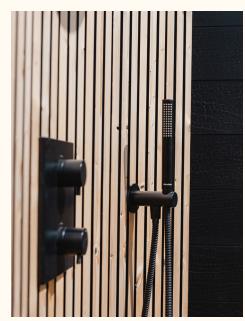

# Sleek integrated water module

Everything you need is built into one smart unit: a matte black recessed faucet and shower system, pre-configured for easy installation and seamless operation.