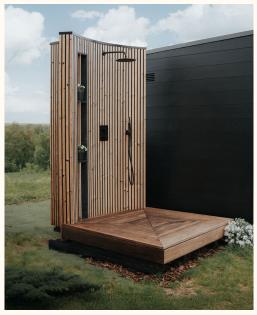

# VelAgua

A standalone solution for a luxurious refreshment

Whether you've just stepped out of the sauna, finished a morning swim, or simply need a burst of fresh energy - VelAqua is your new ritual in nature.

This elegant outdoor shower is designed to deliver a cleansing, uplifting experience that fits seamlessly into any outdoor wellness space. With its natural wood finish, VelAqua blends modern form with organic function - making it a beautiful and functional companion to any sauna, pool, or terrace setup.

VelAqua outdoor shower module connects nature, design, and technology.

# Luxurious outdoor refresh

A stylish and functional shower solution, perfect for rinsing off after a sauna session or simply cooling down on a warm day -designed to bring the spa experience outdoors.

# Premium natural materials

Crafted with Thermory thermo -spruce cladding and thermo -ash decking, VelAqua showcases durable materials that age beautifully and blend seamlessly with nature.

### Flexible setup options

VelAqua is available with or without a base, adapting to your layout and needs. Whether paired with an Auroom sauna or standing on its own, it delivers effortless outdoor refreshment.

# Sleek integrated water module

Everything you need is built into one smart unit: a matte black recessed faucet and shower system, pre-configured for easy installation and seamless operation.