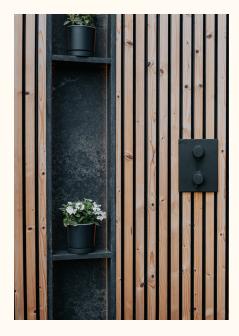

### **Built-in LED lighting**

Subtle lighting illuminates the quartz shelf, creating a refined atmosphere and highlighting the shower's clean, modern lines - even after dark.

## **Materials**

Wall profile: Thermory Stripes thermo-spruce, CAR10 (26x140 mm)

Terrace floor: Thermory TSR D4 thermo-ash

Shelf: Illuminated quartz (5720 Darcrest)